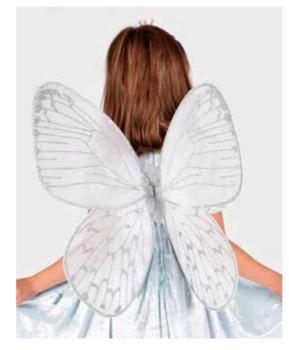

#### LYFTA WINGS WHITE/GOLD

**F3541G** One Size (60 CM)

White sheer fairy wings with golden glitter details. Elastic shoulder straps.

#### LYFTA WINGS WHITE/SILVER

**F3541S** One Size (60 CM)

White sheer fairy wings with silver glitter details. Elastic shoulder straps.