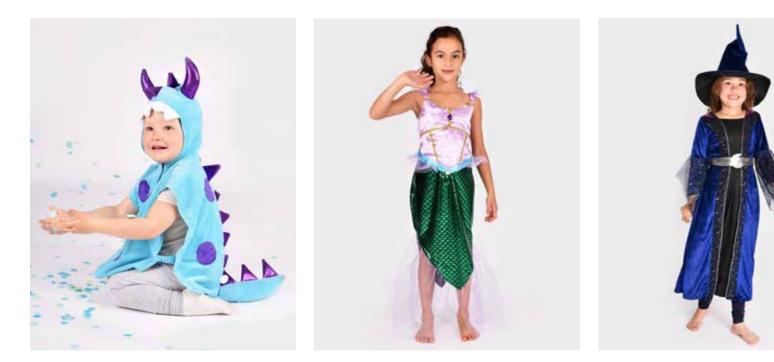

#### MORRIS MINI CAPE MONSTER LIGHT BLUE

F9902 86-110 CL 1,5-4 YEARS

Monster mini cape with hood. Soft plush fabric. Purple details. Padded spikes running down the back. Velcro closure in the front and elastic ribbons on the sides.

#### LINDA MERMAID DRESS PURPLE

#### F6070M 110-116 CL 4-6 YEARS

Purple and green mermaid dress. Satin upper part with golden details. Green shiny skirt with purple chiffon ending (glitter effect). Elastic back.

#### SIMSALABIM WITCH COSTUME BLUE

**F77653M** 110 CL 4-5 YEARS **F77654L** 116 CL 5-6 YEARS **F77655XL** 122 CL 6-7 YEARS

Blue witch costume including dress and hat. Velvet with ciffon details. Silver waistband and details.