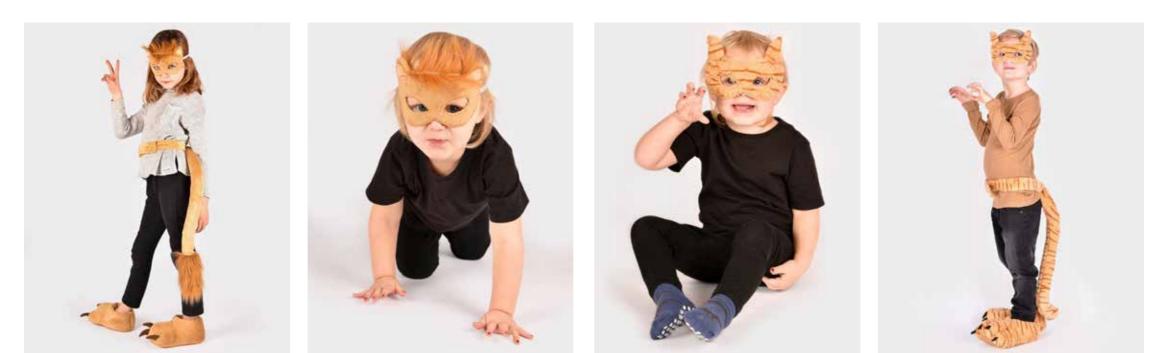

#### MORRA LION SET BROWN

**F97563** One Size (Slippers EU Size 30-34)

Lion set including facemask, tail with velcro closure and padded slippers. Faux fur details.

#### MORRA LION FACE MASK BROWN

**F85010** One Size

Lion face mask in soft plush fabric with faux fur details. Elastic ribbon.

#### KURRA TIGER FACE MASK PATTERNED

F85011 One Size

Tiger face mask in soft short haired plush fabric. Elastic ribbon.

**F97562** One Size (Slippers EU Size 30-34)

Tiger set including facemask, tail with velcro closure and padded slippers. Faux fur details.