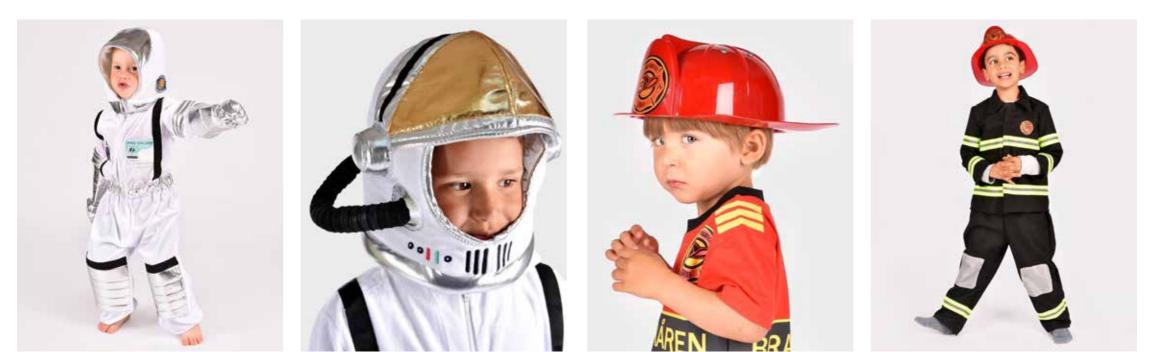

#### GALAX ASTRONAUT ONE-PIECE WHITE

F10235M 110 CL 4-5 YEARS F10236L 116 CL 5-6 YEARS

White velvet astronaut one-piece with silver metallic details. Padded knees and lightly padded hood. Name card by the chest. Elastic waistband and zipper in the front. Silver metallic gloves are included.

#### GALAX ASTRONAUT HAT WHITE

F10237 One Size (25 cm)

White velvet astronaut hat with black, silver and golden details.

#### FLAMMA FIREMAN HELMET RED

F1020 One Size (Adjustable size 28 cm)

Red plastic fireman helmet. Adjustable sizing band inside.

F1018 110-116 CL 4-6 YEARS

Black fire fighter costume four pieces. Including pants with elastic waist, jacket with velcro closure, red plastic helmet and black balaclava.