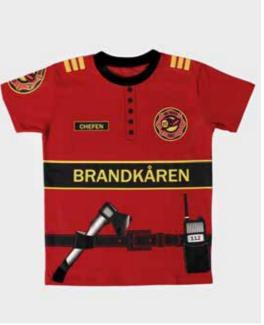

#### CHEFEN FIRE FIGHTER T-SHIRT ORGANIC COTTON RED (SWEDISH)

**F1050S** 98-104 CL 2-4 YEARS **F1050M** 110-116 CL 4-6 YEARS **F1050L** 122-128 CL 6-8 YEARS

Fire fighter t-shirt made of 100% organic cotton.