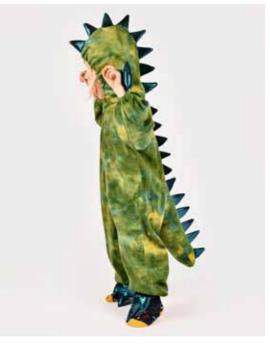

#### FANTASI DRAGON CAPE W. WINGS GREEN

**F9780** 98-128 CL 3-8 YEARS

Shiny green dragon cape with lightly padded hood. Golden details. Velcro closure by the neck.

#### DUNDRA DRAGON CAPE W. GOLD SPIKES GREEN

**F9898** 98-128 CL 3-8 YEARS

Green dragon cape with hood. Reptile structure. Padded spikes running down the back. Velcro closure by the neck.