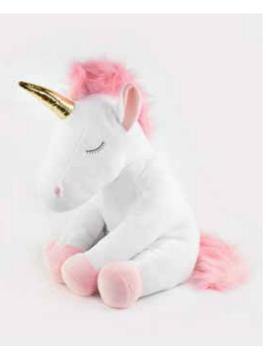

#### MYSA CUDDLY UNICORN PLUSH WHITE

**F99204** Large 50 CM

Big white cuddly unicorn. Pink faux fur details. Golden antler.