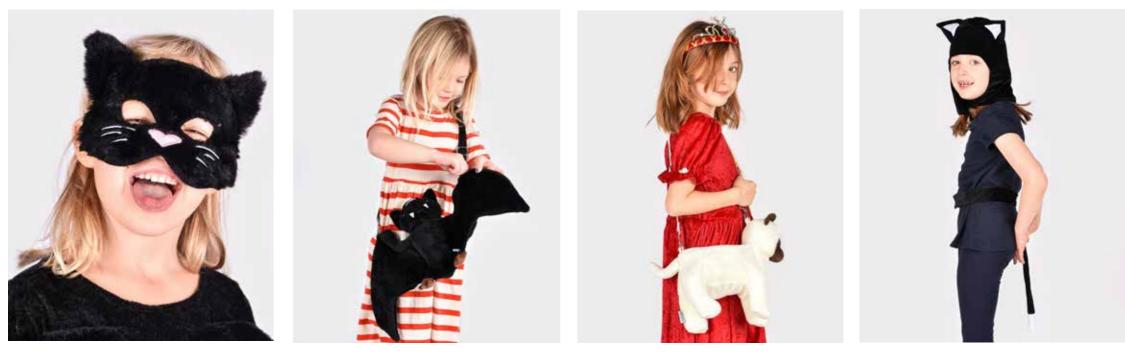

#### FRÄSA CAT FACE MASK BLACK

**F85012** One Size

Fluffy faux fur cat mask with embroided details. Elastic ribbon.

#### BAXA BAT BAG BLACK

**F33325** One Size (50 CM)

Black plush bat bag with padded details. Two pockets (in the wings) with zipper closure. Adjustable shoulder strap.

#### JAGA CAT BAG WHITE

**F33310** One Size (35 CM)

White cat bag with padded details. One pocket with zipper closure. Adjustable shoulder strap.

**F25750** One Size 3-5 YEARS

Black cat set including hood and tail.