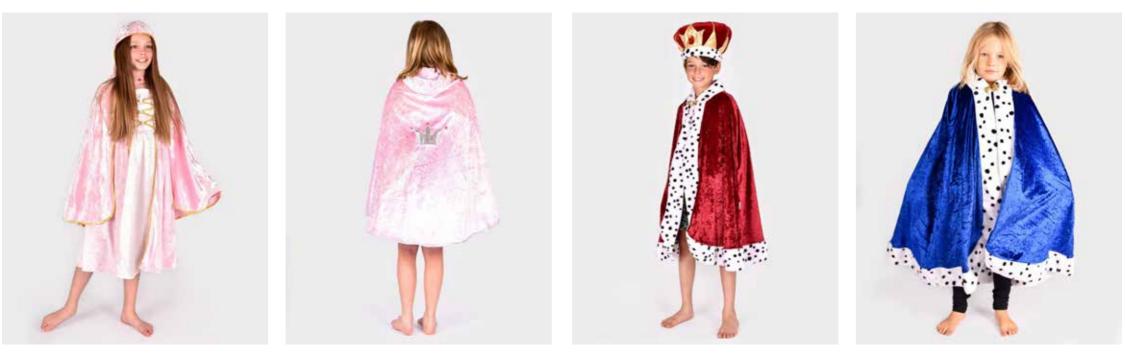

#### TJUSIG CAPE PINK W. CROWN

**F5507** Gold 98-128 CL 3-8 YEARS **F5509** Silver 98-128 CL 3-8 YEARS

Pink princess cape with hood. Sewn on crown on the back. Plexi stone details. Velcro closure by the neck. Available w. gold and silver details.

#### HÖGHET THE KING CAPE RED VELVET

**F5520** Red 98-128 CL 3-8 YEARS **F55201** Blue 98-128 CL 3-8 YEARS

King cape in crushed velvet with fake fur details. Button closure by the neck. Available in red and blue.