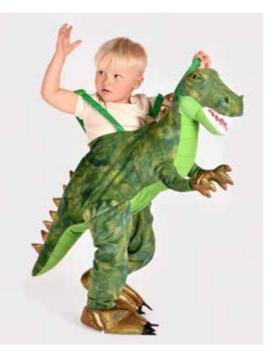

#### POLARE DRAGON RIDE-ON BLUE

F96000 98-128 CL 3-8 YEARS

Blue dragon jumpin with padded details. Golden wings. Braces which are adjustable in size.