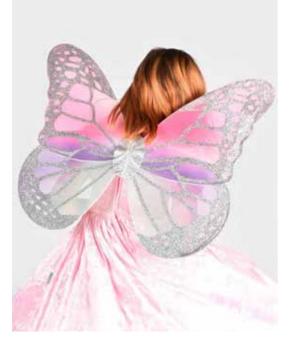

#### SVÄVA WINGS MEGAGLITTER MULTI

**F3535** One Size (56 CM)

Sheer pink and purple colored fairy wings with silver glitter details. Satin covered elastic shoulder straps.