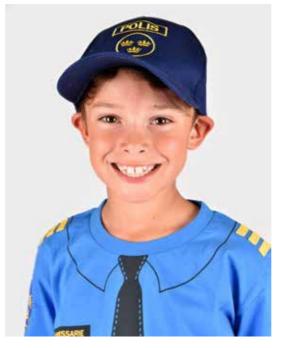

#### ORDNA POLICE CAP COTTON BLUE (SWEDISH)

**F1060** One Size (Adjustable size)

Police cap made of 100% cotton. Yellow embroidery. Velcro closure in the back.