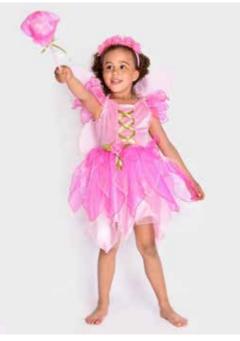

#### FLORA FLOWER FAIRY COSTUME PINK

**F60602S** 98-104 CL 2-4 YEARS **F60603M** 110-116 CL 4-6 YEARS **F60605L** 122-128 CL 6-8 YEARS

Pink fairy costume including dress, wand, headband and fairy wings. Chiffon details.