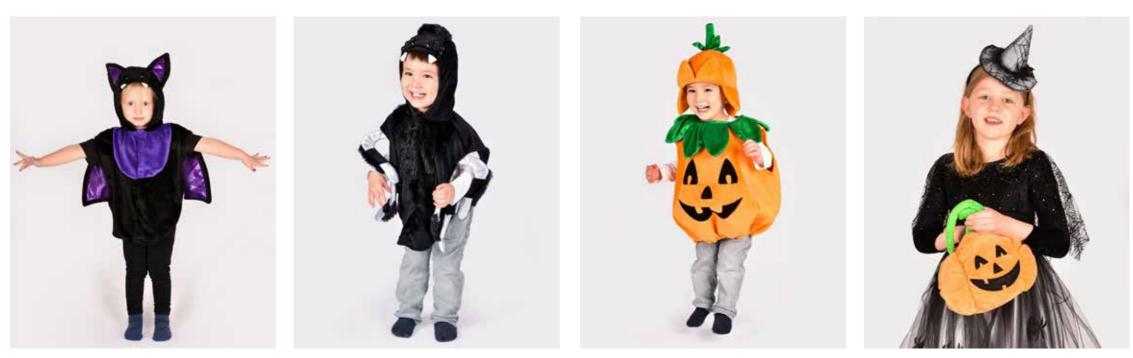

#### PUFF PUMPKIN COSTUME HALLOWEEN ORANGE

F77645 98-104 CL 2-4 YEARS

Orange pumpkin costume including a lightly padded top and hat. Plush and velvet.

#### FÖRTROLLAD WITCH COSTUME BLACK

**F6090M** 110-116 CL 4-6 YEARS **F6090L** 122-128 CL 6-8 YEARS

Witch costume with a dress and a hat. Dress in black and purple with a golden waistband. Button closure by the neck. Black hat with purple ribbon.

#### HYSS WITCH HAT W. SATIN RIBBON BLACK

F14077 One Size

Witch hat in black satin with a big satin bow.

FUFFENS WITCH HAT SPIDERWEB BLACK

**F7795** One Size 40 CM

Black witch hat with silver spider web print.