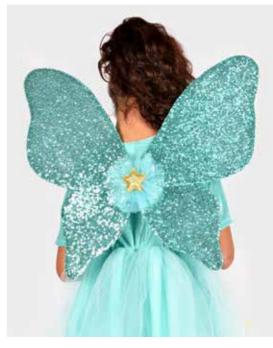

#### SKIMRA WINGS W. SEQUIN MINT GREEN

**F3550** One Size (50 CM)

Sequin covered fairy wings with golden glitter star and chiffon details. Elastic shoulder straps.