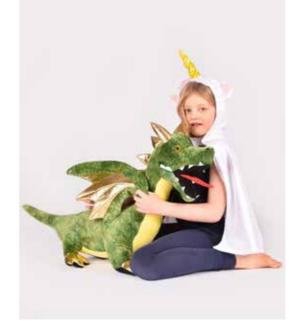

#### DEN GODA FEN FAIRY COSTUME TURQUOISE

**F66611** 98-104 CL 2-4 YEARS **F66612** 110-116 CL 4-6 YEARS **F66613** 122-128 CL 6-8 YEARS **F66614** 134 CL 8-9 YEARS

Den Goda Fen's favorite costume! Turquoise fairy costume including dress, wand and fairy wings. Sequin, gold glitter and chiffon details.