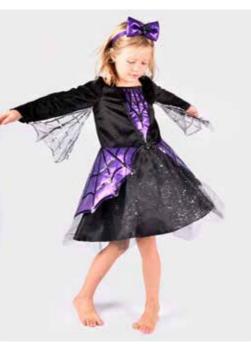

#### KARIN DRESS SPIDER W. HEADBAND PURPLE

**F77722** 110-116 CL 4-6 YEARS **F77723** 122-128 CL 6-8 YEARS **F77724** 134-140 CL 8-10 YEARS

Spider costume with dress and headband. The dress has velvet top, a black skirt and purple metallic details. Glitter and sequin details in silver. Headband in purple with a plastic spider.