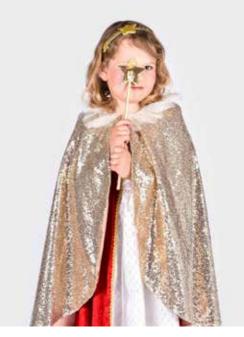

#### LJUSÅR SEQUIN CAPE W. HEADBAND AND WAND GOLD

**F55105** 98-128 CL 3-8 YEARS

Golden set including sequin covered cape with velcro closure in the front, satin and sequin covered wand and headband with golden glitter stars.