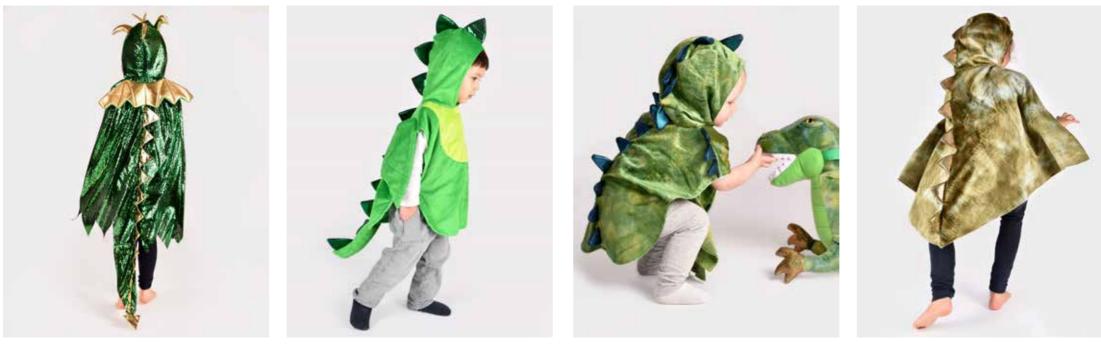

#### FANTASI DRAGON CAPE W. WINGS GREEN

**F9780** 98-128 CL 3-8 YEARS

Shiny green dragon cape with lightly padded hood. Golden details. Velcro closure by the neck.

#### ELDA DRAGON BABY CAPE GREEN

F99012 86-110 CL 1,5-4 YEARS

Soft plush cape with hood. Padded spikes and tail. Velcro closure in the front and elastic bands on the sides.

#### DUNDRA DRAGON CAPE W. GOLD SPIKES GREEN

**F9898** 98-128 CL 3-8 YEARS

Green dragon cape with hood. Reptile structure. Padded spikes running down the back. Velcro closure by the neck.