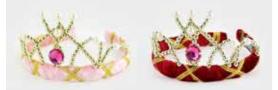

#### SAGA TIARA VELVET 14 CM

**F2536** Light Blue One Size **F2535** Blue One Size **F2533** Pink One Size **F2534** Red One Size

Velvet covered tiara diadems. Pearl and golden details. Pink plexi stone in the front.