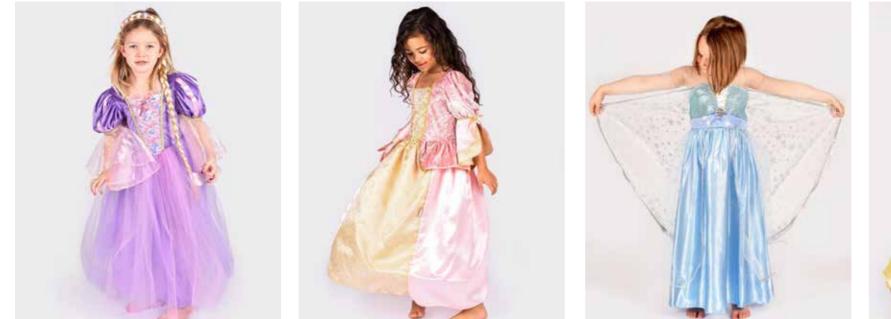

#### LOWA DRESS RAPUNZEL W. BRAID PURLPLE

**F66621** 98-104 CL, 2-4 YEARS **F66622** 110-116 CL, 4-6 YEARS **F66623** 122-128 CL, 6-8 YEARS

Rapunzel dress with tulle skirt, short arms and sequin details. Includes blonde braid diadem.

#### ELISA DRESS FROZEN PRINCESS

**F6980S** 98-104 CL, 2-4 YEARS **F6980M** 110-116 CL, 4-6 YEARS **F6980L** 122-128 CL, 6-8 YEARS

Light blue satin dress with silver details. Sewn-on transparent trail.