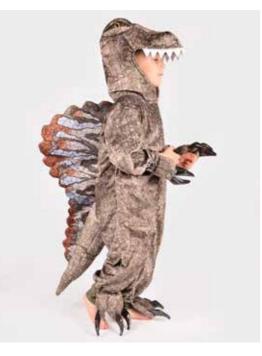

#### SPINOSAURUS DINOSAUR JUMPSUIT GREY

**F97003S** 98-104 CL 2-4 YEARS **F97005M** 110-116 CL 4-6 YEARS

Grey Spinosaur jumpsuit with hood. Padded tail and shield in the back. Padded parts on the headpiece and by the end of the arms and legs. Zipper in the front.