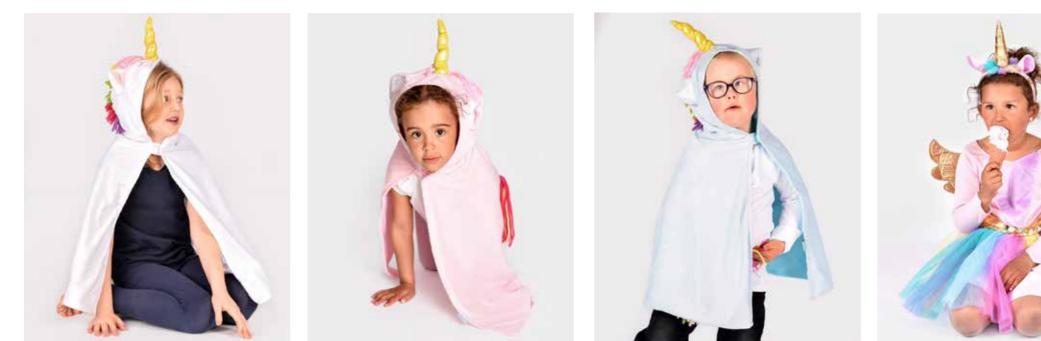

#### GOSA **CAPE UNICORN WHITE** RAINBOW

F9858 98-128 CL 3-8 YEARS

White unicorn cape with hood. Soft plush fabric with glitter effect. Tail and mane in rainbow colored yarn. Ears and padded antler on the hood. Velcro closure by the neck.

#### GOSA **CAPE UNICORN PINK RAINBOW**

F9859 98-128 CL 3-8 YEARS

Pink unicorn cape with hood. Soft plush fabric with glitter effect. Tail and mane in rainbow colored yarn. Ears and padded antler on the hood. Velcro closure by the neck.

#### GOSA **CAPE UNICORN LIGHT BLUE** RAINBOW

F9857 98-128 CL 3-8 YEARS

Light blue unicorn cape with hood. Soft plush fabric with glitter effect. Tail and mane in rainbow colored yarn. Ears and padded antler on the hood. Velcro closure by the neck.