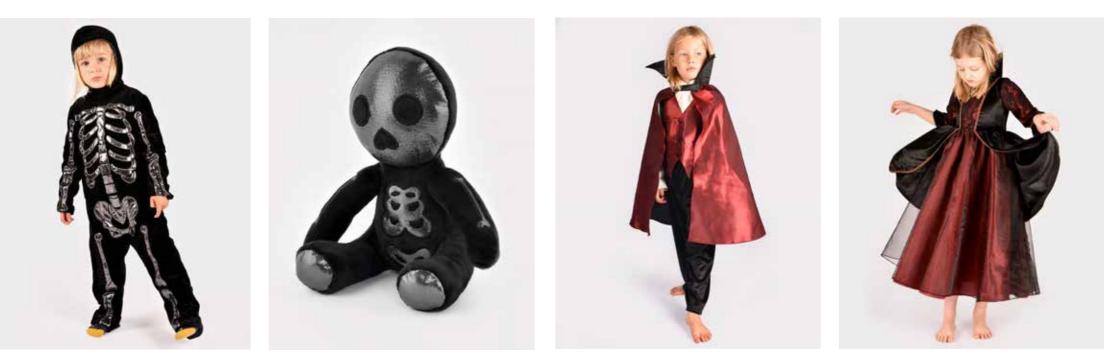

#### RACKARTYG SKELETON JUMPSUIT BLACK

**F77665M** 110 CL 4-5 YEARS **F77667L** 116 CL 5-6 YEARS

Black skeleton jumpsuit with hood. Black satin with silver metallic patches.

#### RACKARTYG CUDDLY SKELETON BLACK

**F99100** One Size 18 CM

Black plush cuddly skeleton with silver metallic details.

#### DRACULA VAMPIRE COSTUME RED

#### F77647 110 CL 4-5 YEARS

Dracula costume, 4 pcs. Inlcuding black velvet pants, a red cape with high collar and velcro closure in the front, shirt with sewn-on west and a white collar with velcro closure.

**F77650** 110-116 CL 4-6 YEARS **F77651** 122-128 CL 6-8 YEARS **F77652** 134-140 CL 8-10 YEARS

Black and red royal dress in chiffon and velvet. Lace details. Zipper in the back. Gold details.