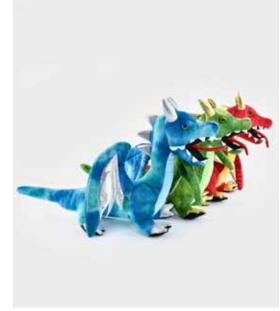

#### FJUTT CUDDLY DRAGON PLUSH 3 ASS

**F99400** Small (30 CM)

Three cuddly dragons in light blue, green and red. Metallic details.

WORK