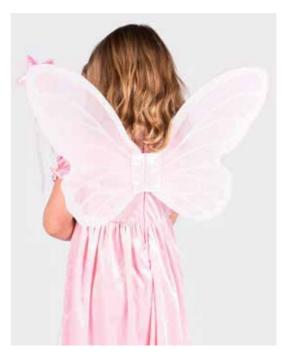

#### LYFTA WINGS WHITE/GOLD

**F3541G** One Size (60 CM)

White sheer fairy wings with golden glitter details. Elastic shoulder straps.

#### LYFTA WINGS WHITE/SILVER

**F3541S** One Size (60 CM)

White sheer fairy wings with silver glitter details. Elastic shoulder straps.