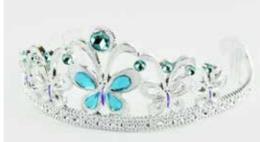

#### ÖNSKAN DIADEM TIARA BUTTERFLY 3 ASS

F2515 One Size

Silver plastic diadem w. plexi stones. Three different colors; light blue, pink and purple.