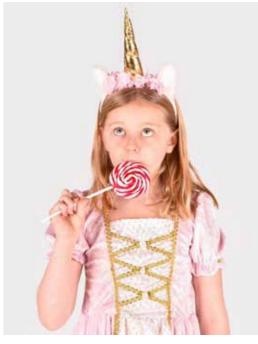

#### FLORA FLOWER FAIRY COSTUME PINK

**F60602S** 98-104 CL 2-4 YEARS **F60603M** 110-116 CL 4-6 YEARS **F60605L** 122-128 CL 6-8 YEARS

Pink fairy costume including dress, wand, headband and fairy wings. Chiffon details.

#### DEN GODA FEN FAIRY COSTUME TURQUOISE

**F66611** 98-104 CL 2-4 YEARS **F66612** 110-116 CL 4-6 YEARS **F66613** 122-128 CL 6-8 YEARS **F66614** 134 CL 8-9 YEARS

Den Goda Fen's favorite costume! Turquoise fairy costume including dress, wand and fairy wings. Sequin, gold glitter and chiffon details.