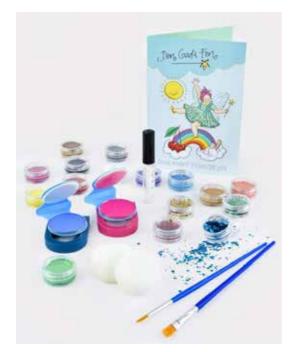

#### PIFFA FACE PAINT KIT BOX 23 PCS

**F7500** One Size 20 CM

Face paint kit including water based face paint in six different colors, waterbased metallic facepaint in 6 different colors, two hair crayons in blue and pink. Also including primer gel, glitter in four different colors, two brushes, two sponges and one instruction folder.