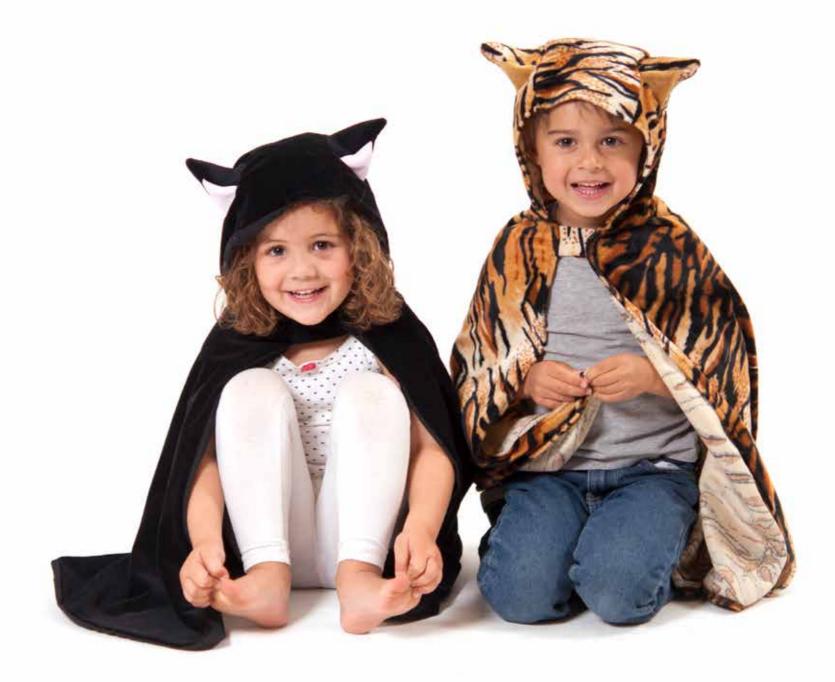

#### RYTA LION CAPE BROWN

F9880 98-128 CL 3-8 YEARS

Lion cape with hood. Soft plush fabric. Tail in the back. Faux fur details. Velcro closure by the neck.

#### RIVA TIGER CAPE PATTERNED

F9870 98-128 CL 3-8 YEARS

Tiger cape with hood. Soft plush fabric. Velcro cloure by the neck.