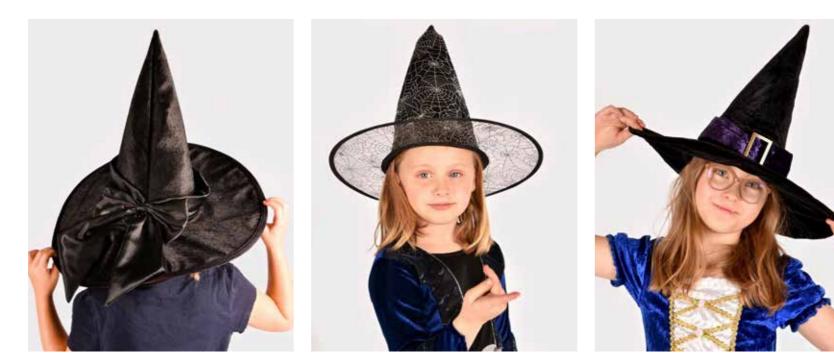

#### HYSS WITCH HAT W. SATIN RIBBON BLACK

F14077 One Size

Witch hat in black satin with a big satin bow.

FUFFENS WITCH HAT SPIDERWEB BLACK

**F7795** One Size 40 CM

Black witch hat with silver spider web print.

#### BUSA WITCH HAT W. VELVET RIBBON BLACK

**F3302** One Size

Black plush witch hat with a purple velvet ribbon.

Distributore per l'Italia: