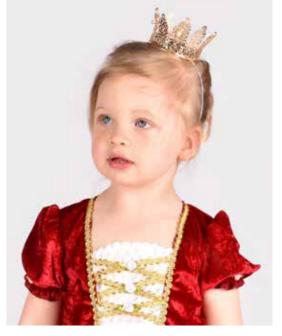

#### LYXA PRINCESS CROWN W PEARLS, METAL

F2501 One Size

Golden metal princess crown with pearl details. Thin elastic band to keep the crown in place.