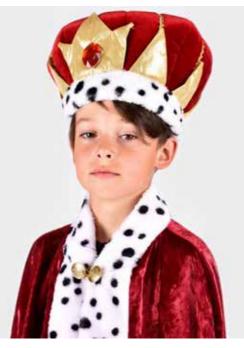

### MAJESTÄT HAT KING DELUXE

#### F33300 One Size

Soft king crown. Red velvet, black and white fake fur, golden details and red plexi stone. Hidden pocket and elastic band with velcro inside (for adjustable sizing).