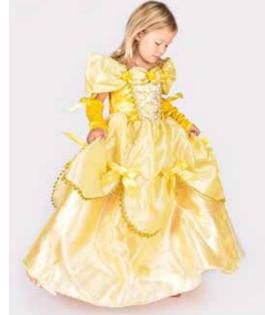

#### BELLA DRESS YELLOW W. ROSES

#### COMING SOON

**F60621** 98-104 CL 2-4 YEARS **F60622** 110-116 CL 4-6 YEARS **F60623** 122-128 CL 6-8 YEARS

Yellow princess dress with rose details. Includes arm covers.