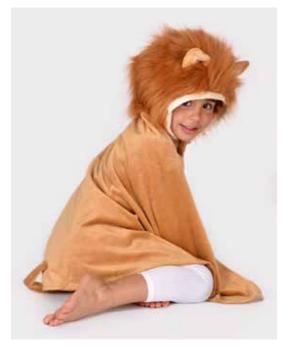

#### RYTA LION CAPE BROWN

F9880 98-128 CL 3-8 YEARS

Lion cape with hood. Soft plush fabric. Tail in the back. Faux fur details. Velcro closure by the neck.

#### RYTA MINI CAPE LION BROWN

F9903 86-110 CL 1,5-4 YEARS

Lion mini cape with hood. Soft plush fabric. Faux fur details. Tail in the back. Velcro closure in the front and elastic ribbons on the sides.