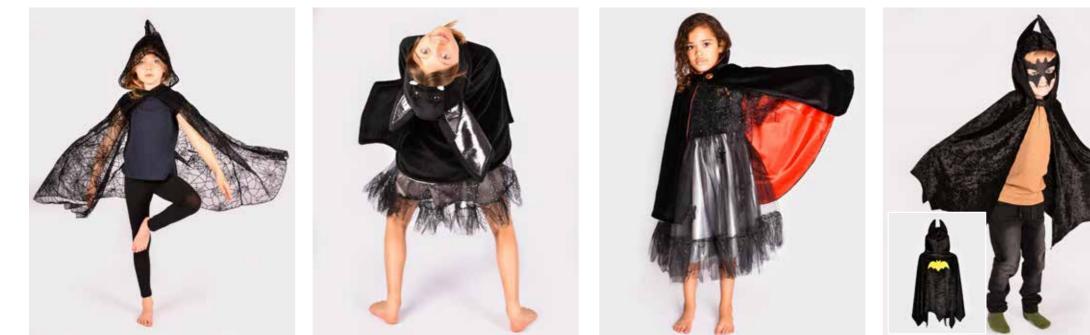

#### TRASSLA **CAPE SPIDER WEB BLACK**

#### F7763 98-128 CL 3-8 YEARS

Sheer spider web cape with hood. Velcro closure by the neck.

#### BALL CAPE BAT DELUXE

#### F77630 98-128 CL 3-8 YEARS

Black plush bat cape with hood. Silver metallic details. Plastic eyes and ears on hood. Wings on the back. Velcro closure by the neck.

#### BITA VAMPIRE CAPE DELUXE BLACK W. RED SATIN & STONE

F77620 110-116 CL 4-6 YEARS F77621 122-128 CL 6-8 YEARS

Black plush cape with red satin lining. High collar. Plexi stone detail and velcro closure by the neck.

## **BAT CAPE CRUSHED VELVET** BLACK

**F77610** 98-128 CL 3-8 YEARS

Black bat cape with hood and yellow bat patch on the back. Padded ears on the hood. Velcro closure by the neck.