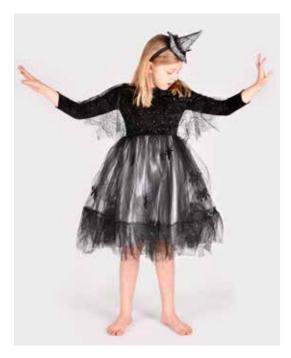

#### KAJSA WITCH DRESS W. ACCESSORIES SILVER

**F77711** 98-104 CL 2-4 YEARS **F77712** 110-116 CL 4-6 YEARS **F77713** 122-128 CL 6-8 YEARS

Witch costume with dress and headband. The dress has a velvet top with a sewn-on lace bolero, and a skirt in silver with black chiffon on top. Spider and glitter detais. Headband with a matching mini witch hat.