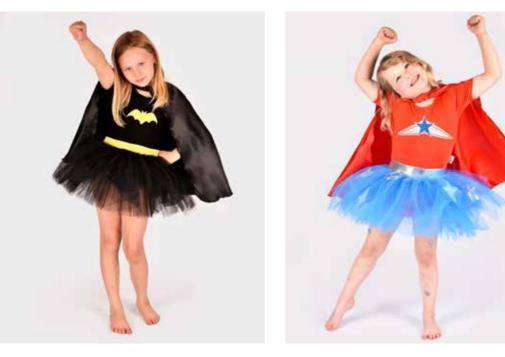

#### FANTASTISK BATGIRL COSTUME BLACK

#### F1012M 110-116 CL 4-6 YEARS

Black batgirl costume. Dress with tutu skirt and yellow print on the chest. Black satin cape with yellow print on the back and velcro closure by the neck.

#### MIRAKEL SUPER WONDERGIRL COSTUME RED

#### F1011M 110-116 CL 4-6 YEARS

Red and blue wondergirl costume. Dres with blue tutu skirt witn silver stars. Silver waistband. Red top with print on chest. Red satin cape with velcro closure by the neck.