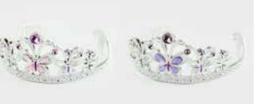

#### ÖNSKAN DIADEM TIARA BUTTERFLY 3 ASS

F2515 One Size

Silver plastic diadem w. plexi stones. Three different colors; light blue, pink and purple.