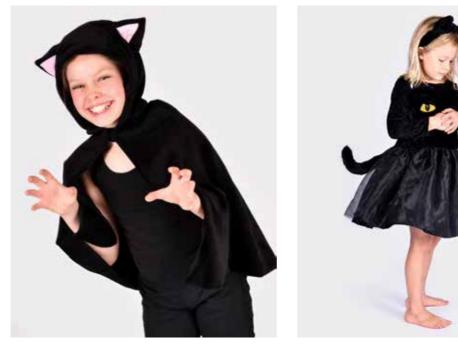

#### JAMA CAT CAPE BLACK

**F9820** 98-128 CL 3-8 YEARS

Cat cape with hood. Soft plush fabric. Velcro cloure by the neck.

#### ILSE CAT DRESS W. HEAD PIECE BLACK

**F77010** 98-104 CL 2-4 YEARS **F77011** 110-116 CL 4-6 YEARS **F77012** 122-128 CL 6-8 YEARS

Black cat dress with tutu skirt. Top made of velvet and short haired plush fabric. Tail in the back, and ears on the chest. Diadem with ears in short haired plush fabric.