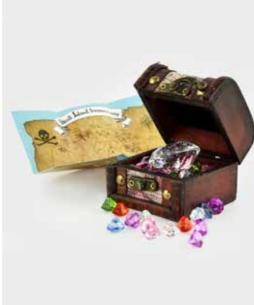

#### SKATT PIRATE TREASURE CHEST W. DIAMONDS 37 PCS

**F679175** One Size 8 CM

Wooden pirate treasure chest with plexi stone diamonds. Also including a treasure map and a velvet bag.