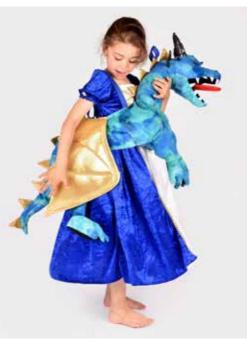

#### TJUSIG CAPE PINK W. CROWN

**F5507** Gold 98-128 CL 3-8 YEARS **F5509** Silver 98-128 CL 3-8 YEARS

Pink princess cape with hood. Sewn on crown on the back. Plexi stone details. Velcro closure by the neck. Available w. gold and silver details.