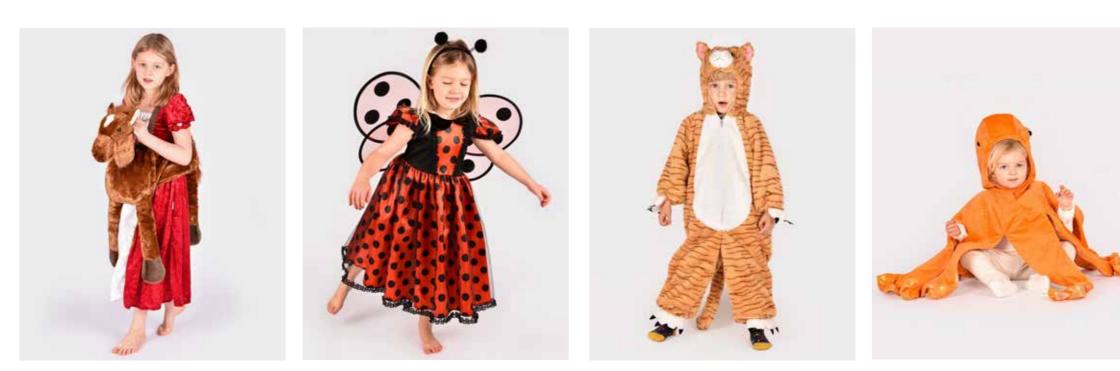

### GNÄGGA HORSE CAPE BROWN

F9845 98-128 CL 3-8 YEARS

Horse cape with hood. Soft plush fabric. Tail and mane made by yarn. Velcro closure by the neck.

#### SELMA LADYBUG COSTUME RED

**F66631** 98-104 CL 2-4 YEARS **F66632** 110-116 CL 4-6 YEARS

Dotted ladybug dress in red and black. Costume also includes wings and a diadem with pompoms.

#### RYTA LION CAPE BROWN

F9880 98-128 CL 3-8 YEARS

Lion cape with hood. Soft plush fabric. Tail in the back. Faux fur details. Velcro closure by the neck.

#### RIVA TIGER CAPE PATTERNED

F9870 98-128 CL 3-8 YEARS

Tiger cape with hood. Soft plush fabric. Velcro cloure by the neck.