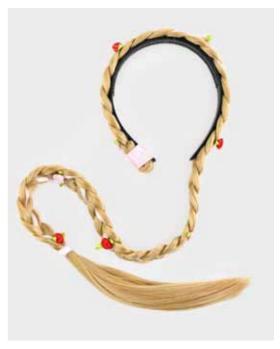

#### TUSS BRAID BLONDE DELUXE

F2555 One Size

Diadem with blonde braid. Pink satin ribbon and rose details. 75 cm long.