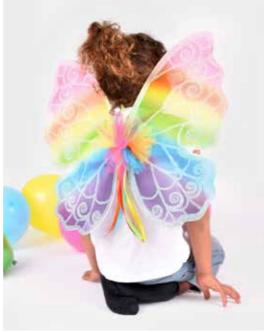

#### FLAXA WINGS RAINBOW MULTI

**F3636** One Size (50 CM)

Sheer rainbow colored fairy wings with glitter details. Satin covered elastic shoulder straps.