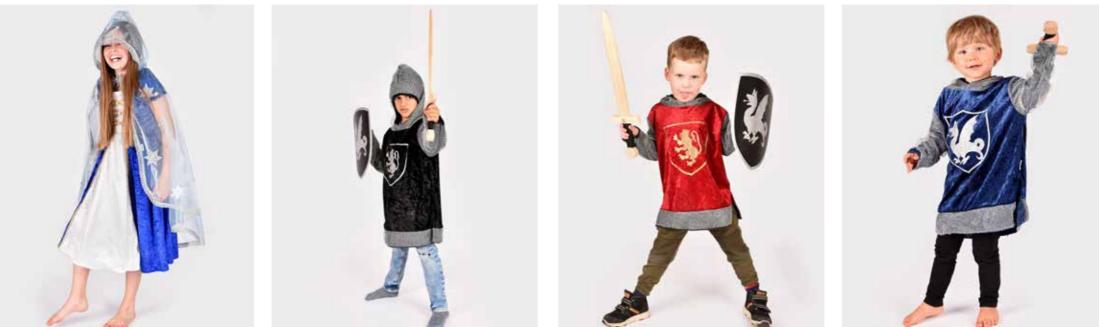

#### SKINANDE CAPE PRINCESS BLUE ORGANZA

**F55085** 98-128 CL 3-8 YEARS

Light blue organza cape with glittery silver star details.

#### KÄMPE **KNIGHT SHIRT W. HOOD BLACK**

**F4577L** 122-128 CL 6-8 YEARS

Knight shirt in black crushed velvet. Silver details and hood. Silver print on the chest.

#### KÄMPE **KNIGHT SHIRT W. HOOD RED**

**F4588S** 98-104 CL 2-4 YEARS

Knight shirt in red crushed velvet. Silver details and hood. Golden print on the chest.

# **KNIGHT SHIRT W. HOOD BLUE**

**F4540S** 98-104 CL 2-4 YEARS **F4540M** 110-116 CL 4-6 YEARS

Knight shirt in blue crushed velvet. Silver details and hood. Golden print on the chest.