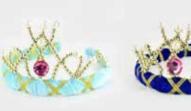

#### SAGA TIARA VELVET 14 CM

**F2536** Light Blue One Size **F2535** Blue One Size **F2533** Pink One Size **F2534** Red One Size

Velvet covered tiara diadems. Pearl and golden details. Pink plexi stone in the front.