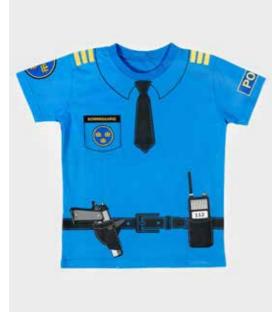

#### KOMMISSARIEN POLICE T-SHIRT ORGANIC COTTON BLUE (SWEDISH)

**F1040S** 98-104 CL 2-4 YEARS **F1040M** 110-116 CL 4-6 YEARS **F1040L** 122-128 CL 6-8 YEARS

Police t-shirt made of 100% organic cotton.