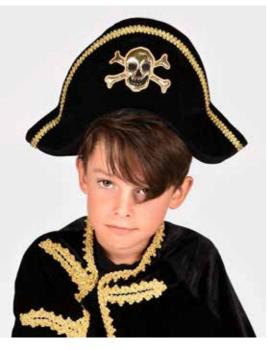

#### SKEPP OHOJ PIRATE HAT VELVET DELUXE BLACK

F7580 One Size (35 CM)

Black velvet pirate hat with golden details.

**PIRATE COSTUME VELVET** 

**DELUXE BLACK** 

F7585 98-128 CL 3-8 YEARS

Pirate costume including black velvet