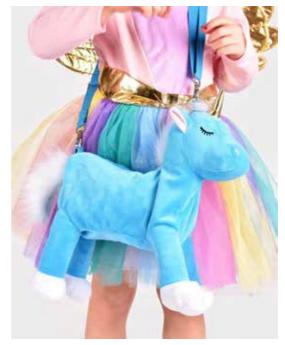

#### FÅNGA UNICORN BAG W. ZIPPER LIGHT BLUE

**F33320** One Size 45 CM

Light blue unicorn bag with adjustable shoulder strap. Faux fur mane and tail. Padded details. Zipper closure.

F22600 One Size

White unicorn headband with plush ears, fake flowers and a golden antler.