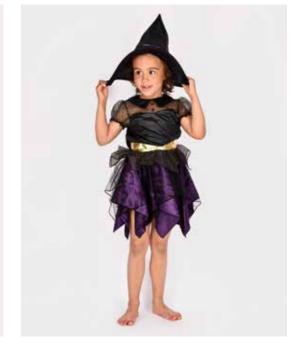

#### FÖRTROLLAD WITCH COSTUME BLACK

**F6090M** 110-116 CL 4-6 YEARS **F6090L** 122-128 CL 6-8 YEARS

Witch costume with a dress and a hat. Dress in black and purple with a golden waistband. Button closure by the neck. Black hat with purple ribbon.