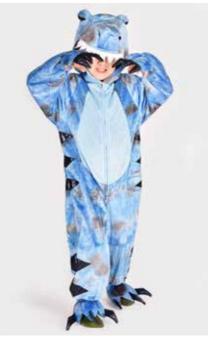

#### VIDUNDER DINOSAUR/DRAGON JUMPSUIT GREEN

**F9755S** 98-104 CL 2-4 YEARS **F9755M** 110-116 CL 4-6 YEARS

Green dinosaur/dragon jumpsuit with hood. Padded metallic blue spikes and claws. Zipper in the front.