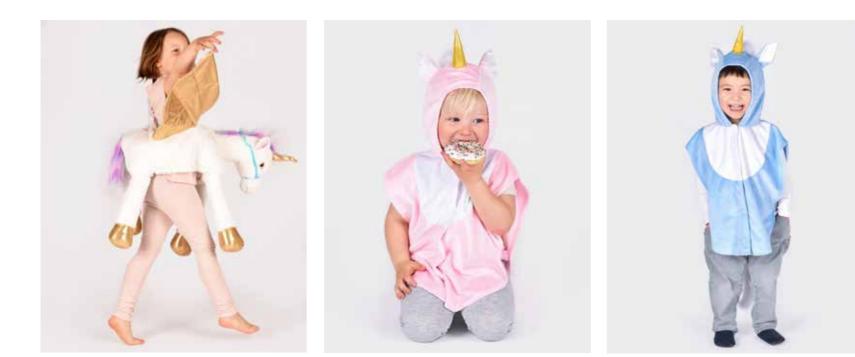

### REGNBÅGE **UNICORN COSTUME MULTI**

F6080M 110-116 CL 4-6 YEARS F6080L 122-128 CL 6-8 YEARS

Unicorn costume including a dress and headband. Dress with a rainbow colored tutu skirt. Lightly padded wings on the back. Zipper in the back. Headband with ears and a padded golden antler.

#### LYCKA RIDE ON UNICORN WHITE

F96500 98-128 CL 3-8 YEARS

White unicorn ride on with padded details. Golden wings. Braces which are adjustable in size.