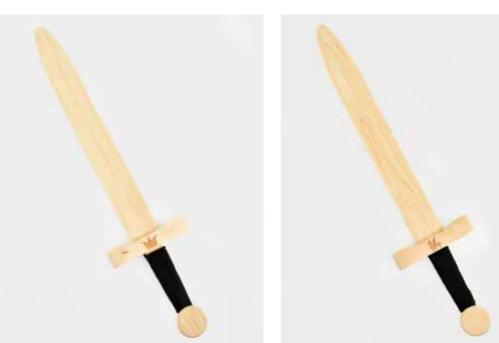

#### SEGRA SWORD WOODEN 2 ASS 52 CM

F4525 One Size

Wooden swords. Crown and dragon mark by the handle.