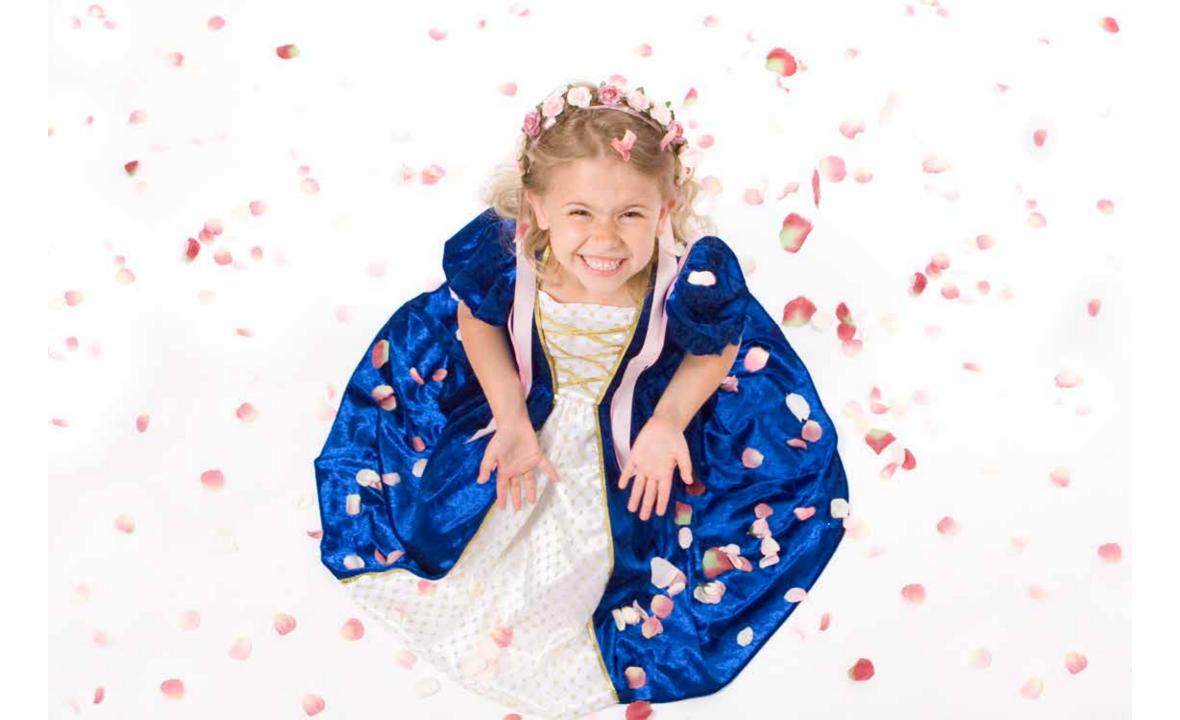

#### SAGA PRINCESS DRESS VELVET BLUE

**F6526S** 98-104 CL, 2-4 YEARS **F6526M** 110-116 CL, 4-6 YEARS **F6526L** 122-128 CL, 6-8 YEARS

Velvet princess dress w. short arms. Zipper in the neck. Gold and satin details.