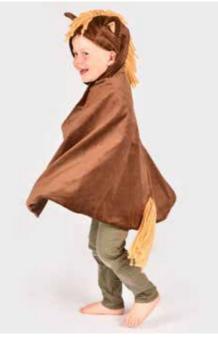

#### MORRA LION SET BROWN

**F97563** One Size (Slippers EU Size 30-34)

Lion set including facemask, tail with velcro closure and padded slippers. Faux fur details.

#### MORRA LION FACE MASK BROWN

**F85010** One Size

Lion face mask in soft plush fabric with faux fur details. Elastic ribbon.