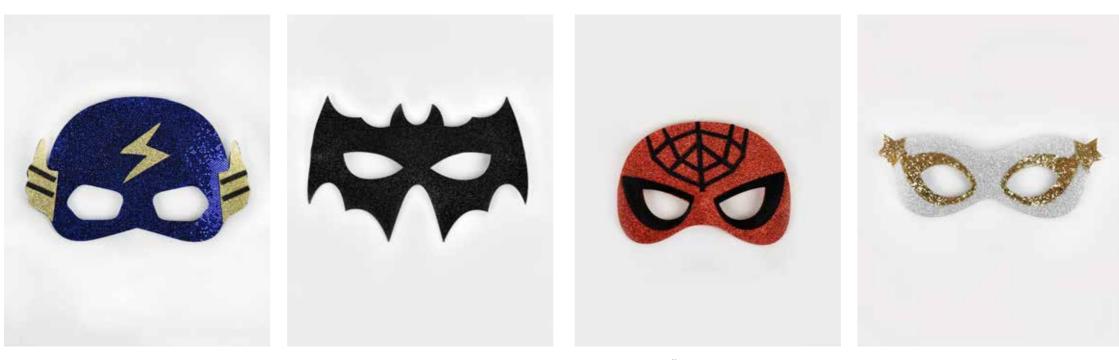

### BLIXTRA, MYSTISK, OTROLIG & HJÄLTE MASK GLITTER SUPERHERO 4 ASS 18 CM

**F85500** One Size

Glitter masks in the shape of super heroes.