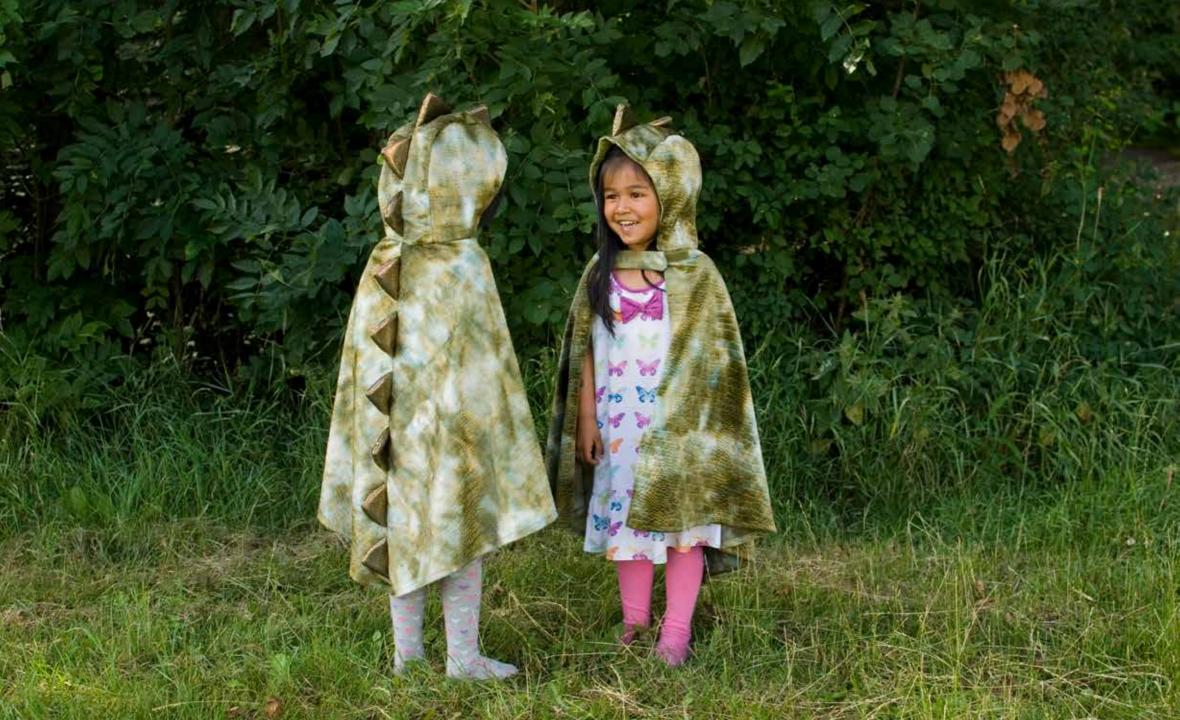

#### FANTASI DRAGON CAPE W. WINGS GREEN

**F9780** 98-128 CL 3-8 YEARS

Shiny green dragon cape with lightly padded hood. Golden details. Velcro closure by the neck.

#### DUNDRA DRAGON CAPE W. GOLD SPIKES GREEN

**F9898** 98-128 CL 3-8 YEARS

Green dragon cape with hood. Reptile structure. Padded spikes running down the back. Velcro closure by the neck.