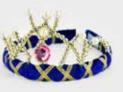

#### SAGA TIARA VELVET 14 CM

**F2536** Light Blue One Size **F2535** Blue One Size **F2533** Pink One Size **F2534** Red One Size

Velvet covered tiara diadems. Pearl and golden details. Pink plexi stone in the front.