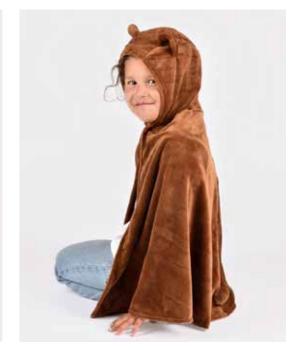

#### LUFSA BEAR CAPE BROWN

F9856 98-128 CL 3-8 YEARS

Brown bear cape with hood. Soft plush fabric. Tail in the back. Velcro closure by the neck.