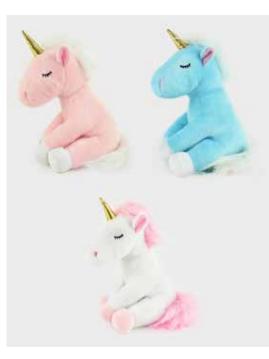

#### MYSA CUDDLY UNICORNS PLUSH 3 ASS

F99200 Small 25 CM

Cuddly unicorns in three different colors; light blue, pink and white. Faux fur details. Golden antlers.