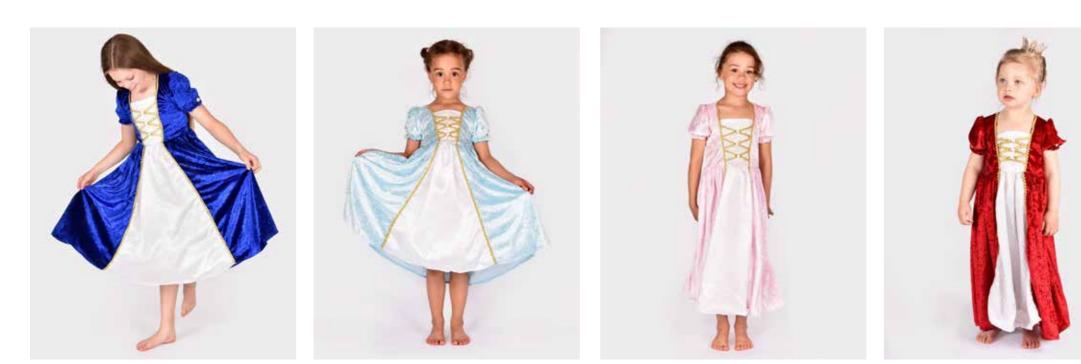

#### SAGA PRINCESS DRESS VELVET BLUE

**F6526S** 98-104 CL, 2-4 YEARS **F6526M** 110-116 CL, 4-6 YEARS **F6526L** 122-128 CL, 6-8 YEARS

Velvet princess dress w. short arms. Zipper in the neck. Gold and satin details.

#### SAGA PRINCESS DRESS VELVET LIGHT BLUE

**F6538S** 98-104 CL, 2-4 YEARS **F6538M** 110-116 CL, 4-6 YEARS **F6538L** 122-128 CL, 6-8 YEARS

Velvet princess dress w. short arms. Zipper in the neck. Gold and satin details.

#### SAGA PRINCESS DRESS VELVET PINK

**F6524S** 98-104 CL, 2-4 YEARS **F6524M** 110-116 CL, 4-6 YEARS **F6524L** 122-128 CL, 6-8 YEARS

Velvet princess dress w. short arms. Zipper in the neck. Gold and satin details.

#### SAGA PRINCESS DRESS VELVET RED

**F6525S** 98-104 CL, 2-4 YEARS **F6525M** 110-116 CL, 4-6 YEARS **F6525L** 122-128 CL, 6-8 YEARS

Velvet princess dress w. short arms. Zipper in the neck. Gold and satin details.