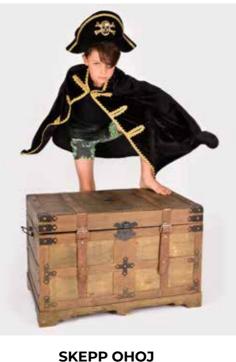

#### SKEPP OHOJ PIRATE HAT VELVET DELUXE BLACK

F7580 One Size (35 CM)

Black velvet pirate hat with golden details.

**PIRATE COSTUME VELVET** 

**DELUXE BLACK** 

F7585 98-128 CL 3-8 YEARS

Pirate costume including black velvet

cape and black velvet hat, both with

golden details.