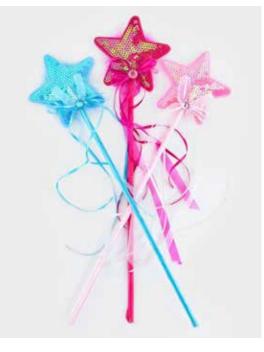

#### MAGI FAIRY WAND W. SEQUINS 3 ASS

**F3571** One Size 40 CM

Satin covered fairy wands in three different colors; pink, light blue and hot pink. Star with sequin covered front and with feather details on the back. Satin and chiffon ribbon details.