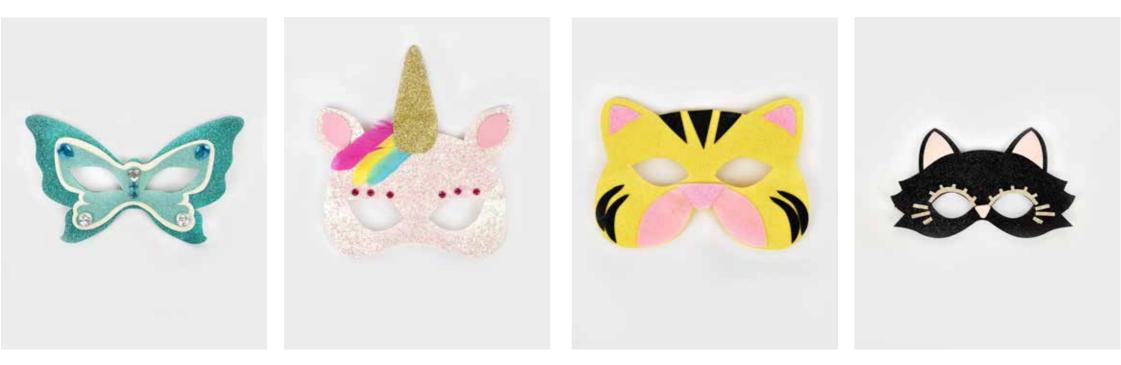

#### VACKER, SAGOLIK, LURIG & MISSE GLITTER MASKS ANIMALS 4 ASS

F85400 One Size

Four different glitter masks in the shape of a butterfly, unicorn, tiger and cat. Elastic ribbon.