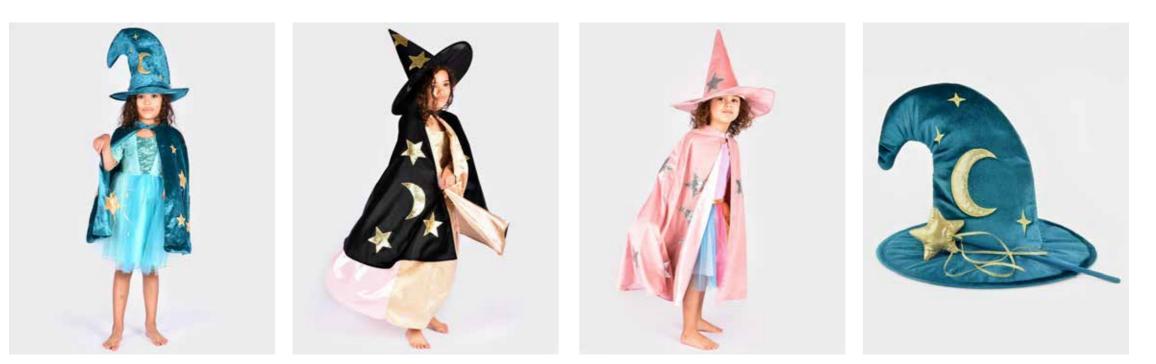

#### ABRA KADABRA WIZARD SET VELVET DELUXE PETROL

F77600 98-128 CL 3-8 YEARS

Petrol colored velvet wizard set in three pieces. Including cape with velcro closure in the front, hat and wand with golden details.

#### COMING SOON

F77603 98-128 CL 3-8 YEARS

Black velvet wizard set in two pieces. Cape with golden satin lining and velcro closure in the front. Golden glitter details.

#### HIMLASTORM CAPE W. HAT VELVET/SATIN DUSTY PINK

#### COMING SOON

#### F77602 98-128 CL 3-8 YEARS

Pink velvet wizard set in two pieces. Cape with pink satin lining and velcro closure in the front. Golden glitter details.

#### ABRA KADABRA WIZARD HAT & WAND VELVET DELUXE PETROL

F77601 One Size

Petrol colored velvet wizard set including hat and wand. Golden details.