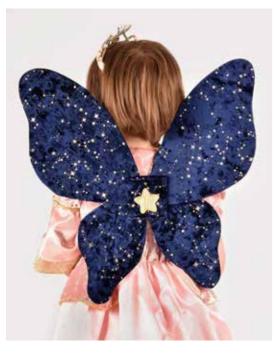

#### MIDNATT WINGS VELVET NIGHT SKY BLUE

**F3555** One Size (50 CM)

Wings in crushed velvet with golden printed stars. Glitter star in the center. Golden, elastic shoulder straps.