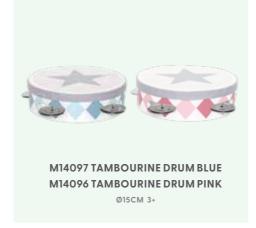

ding colour of a block, and place it on the whale's back. If any block falls off the whale or if it tips over, you have lost.





**T287 PUZZLE CORAL** 22X17X1,5CM 18M+



**T286 PUZZLE SAFARI** 22X17X1,5CM 18M+



C2543 PUZZLE CLOCK WITH MOVABLE NUMBERS Ø30CM 3+



T210 MAGNET PLATE ABC 30X23CM 3+

#### **WOODEN PUZZLE**

Wooden puzzle with seven different characters. The figures are shaped to fit small hands and easy to grab. When you are done with the puzzle for this time, play with the figures instead!



T270 PUZZLE UNICORN



29X21CM 18M+

34



4X4CM 2+ 30 BLOCKS IN A COTTON BAG



T279 PUZZLE FARM 21X29CM 18M+



T278 PUZZLE FOREST 29X21CM 18M+



T275 HAMMER TAP TAP 21X21CM 3+

BOARD IN CORK. 40PCS AND 1 HAMMER IN WOOD.



W7197 ABACUS 27X29X7,5CM 2+



































113219 ROCKING ELEPHAN

31X70CM1+



#### **BEAUTY SALON**

Welcome to a truly luxurious beauty salon filled with everything you need to make your customers look fabulous. Allow the customers to sit comfortably in a chair while you apply their makeup, do their hair, and finish the treatment with some exclusive perfume.





# & FUN



W7235 BEAUTY BELT

#### **BEAUTY BELT**

How do you want your make-up today? This make-up belt contains everything you need to become a real little make-up artist. Paint the customer's nails, apply blush, and eye shadow, before finishing the look with some lipstick and setting spray. Have a look in the mirror and show the great result.



W7179 VANITY MIRROR
29X13X40CM 3+



W7144 MAKE UP BAG
19X13CM 3+









#### **DOLL WAGON**

Time to take a walk!