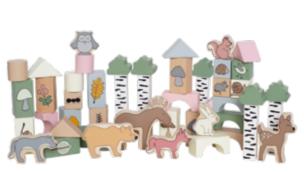

2531 PULL BUNNY WITH ABACUS 13X6X17CM 1+



C2536 XYLOPHONE BUNNY 22X14X3CM 18M+



C2535 HAMMER PEG BUNNY 14X13X12CM 18M+



C2534 SORTER BOX BUNNY 14X13X12CM 18M+



C2538 TOOL BOX BUNNY 21X12X15CM 3+



W7106 TOOL BOX PINK 23X12X16CM 2+



C2514 PULL ELEPHANT PINK 35X8X14CM1+



W7121 CAR ROLLER PINK 25X10X25CM18M+





W7186 BUILDING BLOCKS PINK 50 PCS 2+





C2533 STACKING CUBES BUNNY 1-5 TOTAL H48CM 18M+









W7223 STACKING RAINBOW
5X1X26CM 1+

#### STACKING RAINBOW

Build, stack, and play! This wooden rainbow has eight separate parts that can be combined in different ways by stacking on top of or one after the other. Why not build exciting tunnels, small houses for dolls, or bridges for your favourite car. Let your imagination run wild!



C2513 PULL CROCODILE
24X6X5CM 1+







W7201 BUILDING BLOCKS FOREST
50 PCS 2+





W7157 STACKING TOY SILVER
18X10CM 1+



C2530 PULL ELEPHANT WITH ABACUS
17X6X17CM 1+



W7194 TOOL BOX SILVER
23X12X16CM 2+

#### **CAR ROLLER SILVER**

Ready, steady, go! This car roller is a creative and fun toy for all car-crazy kids. Let the cars start at the top and whizz down the four ramps. Which car is the fastest? Includes four cars in beautiful gold and silver colours.



W7154 CAR ROLLER SILVER
29X10X29CM 18M+





C2515 PULL ELEPHANT GREY
35X8X14CM 1+



10

W7167 BUILDING BLOCKS SILVER
49 PCS 2+

### QUALITY

At our company, quality is a priority when designing toys and products for younger ones. We are committed to getting rid of the throw-away culture that currently exists in today's toy industry. Instead, we design items that wi