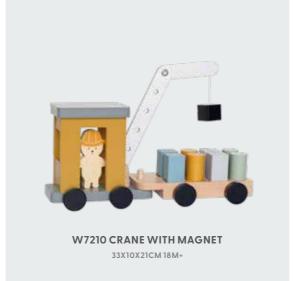

2+











### W7232 TRAIN SET FARM WITH ANIMALS 39 PCS 2+

#### **FARM SET**

Come along to the farm! This classic wooden rail track is a complete farm with animals. Place the three houses along the rail; a windshelter, a doghouse, and a farmhouse that the tractors can drive through. Along the rail, the animals graze in their paddock under the shade of the trees. It is a lovely day at the farm!



#### W7233 TRAIN SET RESCUE VEHICLES

31 PCS 2+

#### **RESCUE SET**

Time to fight the fire! Classic wooden train rail with rescue vehicles featuring both a fire station, a prison, and police station that the cars can drive through. This set is packed with rescue vehicles including a helicopter, a fire truck, a police car, and much more. Let's go chase some thieves!

## Trailers WITH Fun











22



#### MY FIRST CARS

These cute little cars come in a practical textile bag and are the perfect companion during long travel days. Simply a must for all car-crazy kids! Includes eight popular vehicles such as fire truck, tractor, bus, and a truck.



W7214 MY FIRST CARS
8 WOODEN CARS IN A COTTON BAG 1+





W7219 VETERINARY BELT

L60CM 3+

24

This veterinary belt is perfect for all small animal lovers who want to play veterinarians. Does the doggie have a sore paw? Treat the animals one by one and we promise that they will soon feel better. The belt contains everything a small veterinarian might need.









#### TRAVEL BAG

Now you can finally pack your own bag when it's time for holiday! Here you will find a passport, tickets, a camera with a prism, eye mask, and a map. I