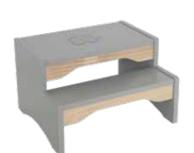

34X25X10CM 3+

H44CM Ø59CM

H13225 STEP STOOL GREY
32X27X20CM

W7225 STEP STOOL WHITE
34X32X20CM

H13215 WRITING DESK 60X44X72CM

H13229 CHAIR ELEPHANT
SEATHEIGHT 26CM

H13228 CHAIR TEDDY
SEAT HEIGHT 26CM

70