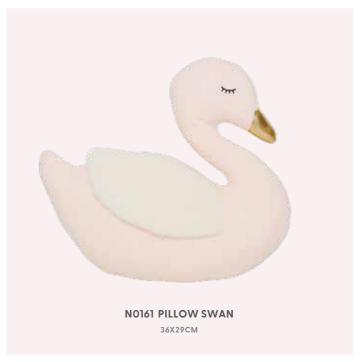

#### PILLOW SEAHORSE

Cute seahorse pillow handmade with love.
Entice the children's room with some magic with this charming pillow. Its unique three-dimensional shape adds special character to the interior. Its huggable shape also makes it a perfect friend of your little one.