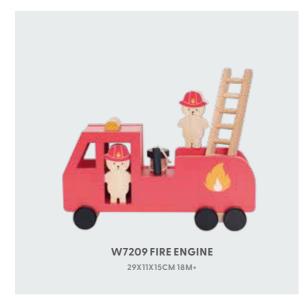

#### **RESCUE SET**

Time to fight the fire! Classic wooden train rail with rescue vehicles featuring both a fire station, a prison, and police station that the cars can drive through. This set is packed with rescue vehicles including a helicopter, a fire truck, a police car, and much more. Let's go chase some thieves!