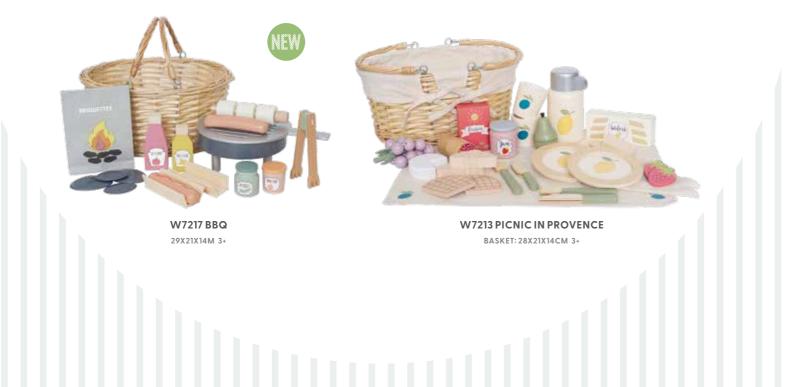

#### TRAVEL FOOD TRAY

It's dinner time! You can combine different tasty meals and serve your guests. Why not offer a yummy baguette with freshly squeezed juice or a tasty donut with a drink. On this tray, almost the entire diet circle is represented and only the imagination sets the limits for what is served.



W7182 BREAKFAST



W7211 RESTAURANT ACCESSORIES
15X15X12CM 3+



W7200 SHELF WITH GROCERIES
32X28CM 2+



**W7166 CASH REGISTER**25X16X16CM 3+



#### **HEAD WAITER SET**

Your guests can easily order from the well-stocked menu. And to be a serving staff, you need both a hat and an apron as well as writing pads and pencils to take orders. When your guests are full and satisfied, you easily charge with the associated tablet.

W7212 HEAD WAITER SET
HAT AND APRON IN ONE SIZE 3+







.





#### PORCELAIN TEA SET

Cute porcelain tea set beautifully decorated with a delicate cherry print. Now you can set the table and invite your stuffed animals and friends for a delicious tea party.





**G12023 PORCELAIN TEA SET** 34,5X23X10,5CM. 3+







G12017 PICNIC BASKET
IN TIN. 19PCS. 21X13X9CM 3+





G12019 TEA SET SEAHORSE
IN TIN. 15PCS. 29X20X9CM 3+

G12021 TEA SET TEDDY & BUNNY
IN TIN. 15PCS. 29X20X9CM 3+





W7183 COFFEE MACHINE
14X12X17CM 2+



T257 AFTERNOON TEA



T226 CAKE PLATE CLASSIC
16CM 3+



T280 LEMON CAKE
Ø18CM 2+



T272 CAKE UNICORN
Ø18CM 2+



W7158 CAKE PLATE CUPCAKES

13CM 3+





W7118 EGG CARTON
WITH 6 EGGS
2+



C2527 CHEF CLOTHES

HAT, APRON, TOWEL AND GLOVE IN ONE SIZE 3+

23CM 3+







W7137 ICE CREAM PLATE 15X15X12CM 2+



W7216 BANANA SPLIT