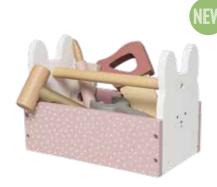

C2532 PULL TEDDY WITH ABACUS 13X6X15CM1+

W7215 STACKING TOY BUNNY 20X10CM1+

C2531 PULL BUNNY WITH ABACUS 13X6X17CM 1+

C2536 XYLOPHONE BUNNY 22X14X3CM 18M+

C2535 HAMMER PEG BUNNY 14X13X12CM 18M+

C2534 SORTER BOX BUNNY 14X13X12CM 18M+

C2538 TOOL BOX BUNNY 21X12X15CM 3+

W7106 TOOL BOX PINK 23X12X16CM 2+

C2514 PULL ELEPHANT PINK 35X8X14CM1+

W7121 CAR ROLLER PINK 25X10X25CM18M+

W7186 BUILDING BLOCKS PINK 50 PCS 2+

C2533 STACKING CUBES BUNNY 1-5 TOTAL H48CM 18M+