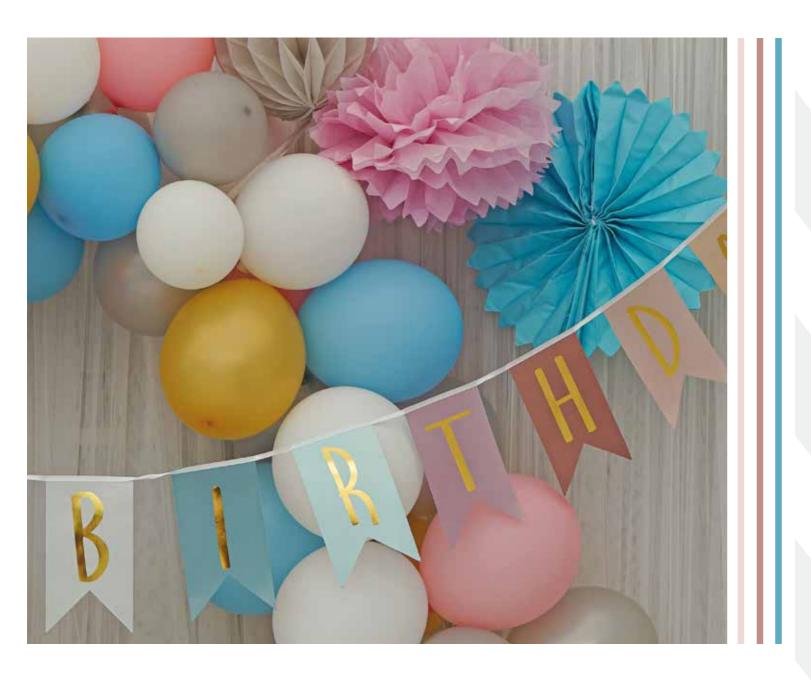

# HQPPY **BITTHDAY**

# **A3217 FLAGLINE HAPPY BIRTHDAY PINK**

18 PCS. EACH FLAG 11X20CM. TOTAL L: 3,5 M

**A3218 FLAGLINE HAPPY BIRTHDAY BLUE** 

18 PCS. EACH FLAG 11X20CM. TOTAL L: 3,5 M

**T266 CANDLESTICK PINK** WITH NUMBERS 0-9. LENGTH 63CM.

A3216 FLAGLINE HAPPY BIRTHDAY COLOURS

18 PCS. EACH FLAG 11X20CM. TOTAL L: 3,5 M

**L100 CANDLES** L11CM 12PCS

WITH NUMBERS 0-9. LENGTH 63CM.

T265 CANDLESTICK BLUE WITH NUMBERS 0-9. LENGTH 63CM.