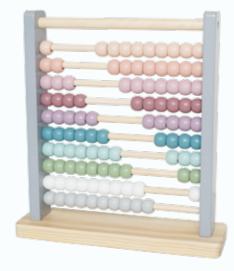

le on the whale's back. Roll the dice, choose the corresponding colour of a block, and place it on the whale's back. If any block falls off the whale or if it tips over, you have lost.





**T287 PUZZLE CORAL** 22X17X1,5CM 18M+



**T286 PUZZLE SAFARI** 22X17X1,5CM 18M+



C2543 PUZZLE CLOCK WITH MOVABLE NUMBERS Ø30CM 3+



T210 MAGNET PLATE ABC 30X23CM 3+

#### **WOODEN PUZZLE**

Wooden puzzle with seven different characters. The figures are shaped to fit small hands and easy to grab. When you are done with the puzzle for this time, play with the figures instead!



T270 PUZZLE UNICORN



29X21CM 18M+

34



4X4CM 2+ 30 BLOCKS IN A COTTON BAG



T279 PUZZLE FARM 21X29CM 18M+



T278 PUZZLE FOREST 29X21CM 18M+



T275 HAMMER TAP TAP 21X21CM 3+

BOARD IN CORK. 40PCS AND 1 HAMMER IN WOOD.



W7197 ABACUS 27X29X7,5CM 2+



































113219 ROCKING ELEPHAN

31X70CM1+



#### **BEAUTY SALON**

Welcome to a truly luxurious beauty salon filled with everything you need to make your customers look fabulous. Allow the customers to sit comfortably in a chair while you apply their makeup, do their hair, and finish the treatment with some exclusive perfume.





# & FUN



W7235 BEAUTY BELT

#### **BEAUTY BELT**

How do you want your make-up today? This make-up belt contains everything you need to become a real little make-up artist. Paint the customer's nails, apply blush, and eye shadow, before finishing the look with some lipstick and setting spray. Have a look in the mirror and show the great result.



W7179 VANITY MIRROR
29X13X40CM 3+



W7144 MAKE UP BAG
19