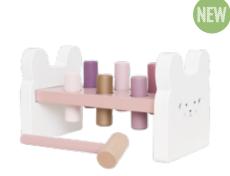

#### S1005 BABY WALKER TEDDY

INCLUDES A BUDDY AND THE REMOVABLE LID HIDES A SECRET BUILT-IN STORAGE. 45 X 31 X 42 CM, 9M+

W7195 STACKING TOY TEDDY

C2520 XYLOPHONE TEDDY

C2517 HAMMER PEG TEDDY 23X10X11CM18M+

C2518 SORTER BOX TEDDY 13X13X7CM18M+

C2519 TOOL BOX TEDDY 22X14X11CM 3+

C2512 ACTIVITY BALL 16X16X16CM1+

C2521 TRAIN WITH BLOCKS TEDDY 35X7X11CM 18M+

W7184 CAR ROLLER TEDDY 25X10X25CM 18M+

W7196 BUILDING BLOCKS TEDDY 49 PCS 2+