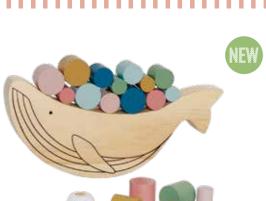

#### C2523 STACKING CUBES FOREST 1-10

TOTAL H: 90CM 1+ IN PAPER

C2542 BALANCING WHALE

21X9,5X2,5CM 3+

**BALANCING WHALE** 

32

May the best player win! This is a fun and educational game for the whole family. The goal is to place as many wooden blocks as possible on the whale's back. Roll the dice, choose the corresponding colour of a block, and place it on the whale's back. If any block falls off the whale or if it tips over, you have lost.