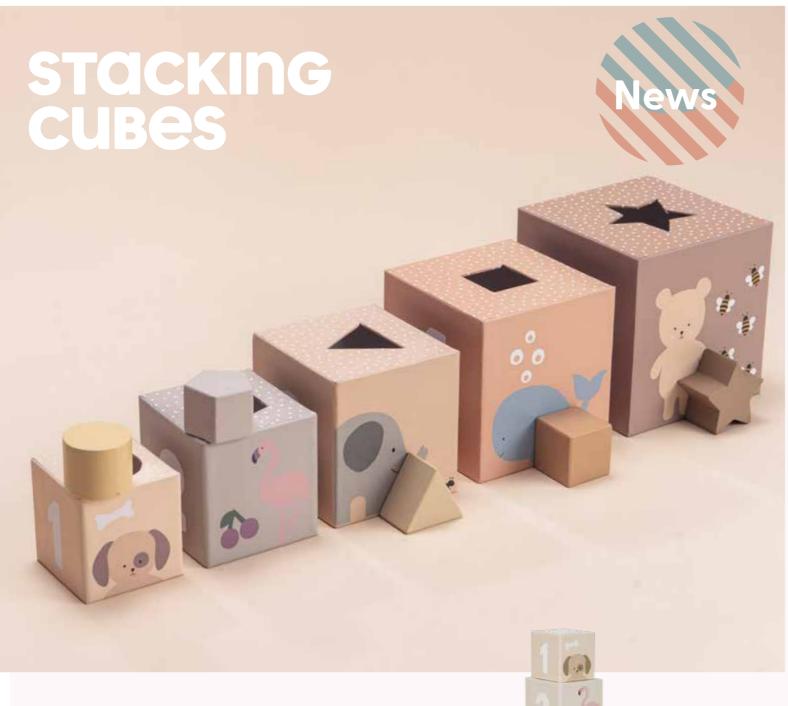

#### STACKING AND SORTING CUBES NATURE

Who can build the highest? Jabadabado's stacking cubes in colours inspired by nature have a fun extra function and work as a sorting box as well. The five cubes can be stacked on top of or one after the other, to teach children about different sizes in an educational way. Each cube is decorated with a number between 1 and 5 and with an animal motif.

#### C2537 STACKING AND SORTING CUBES NATURE

TOTAL H: 48CM 18M+ IN PAPER AND WOOD