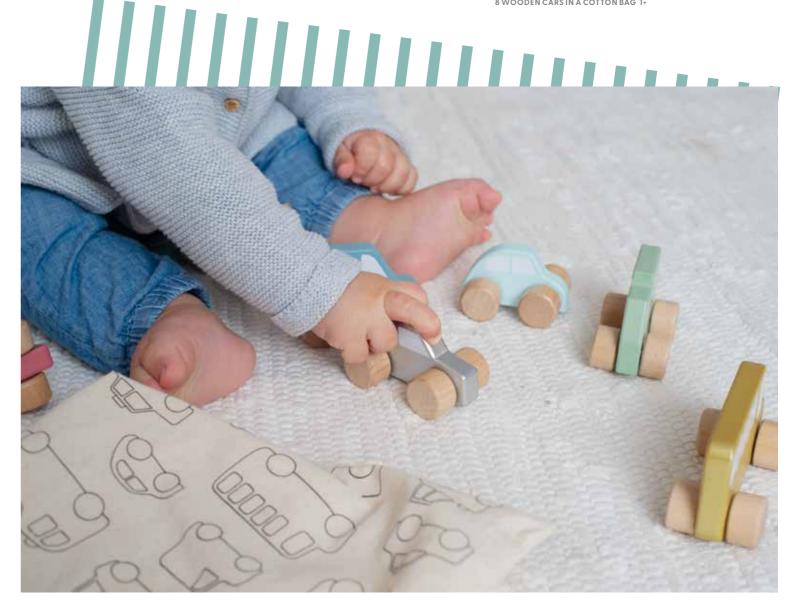

#### MY FIRST CARS

These cute little cars come in a practical textile bag and are the perfect companion during long travel days. Simply a must for all car-crazy kids! Includes eight popular vehicles such as fire truck, tractor, bus, and a truck.

W7214 MY FIRST CARS
8 WOODEN CARS IN A COTTON BAG 1+

W7219 VETERINARY BELT

L60CM 3+

24

This veterinary belt is perfect for all small animal lovers who want to play veterinarians. Does the doggie have a sore paw? Treat the animals one by one and we promise that they will soon feel better. The belt contains everything a small veterinarian might need.