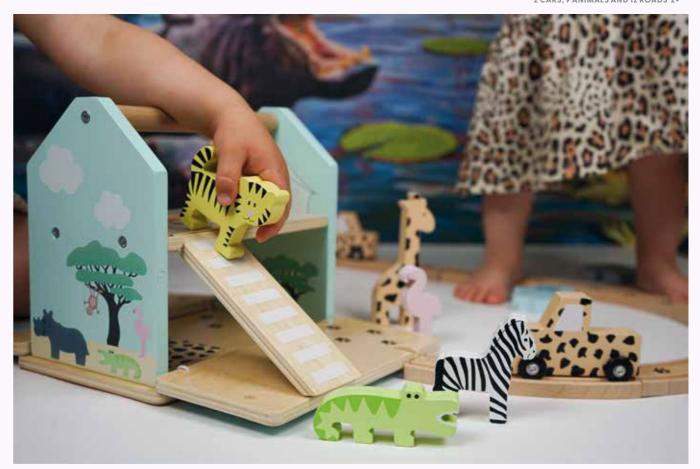

+

**CAR TRACK** 

Toot toot, here come the cars! The five included cars are ready to accelerate to see who will be the first around the car track. The road pieces have tracks on both sides so you can build it in different ways, let your creativity run wild. The car track is compatible with Jabadabado's garage and other rail products.













W7160 SHELF CARS 33X25X4CM 2+





W7141 CAR SET BLUE 39 PCS 2+



W7140 CAR SET PINK

39 PCS 2+



#### CAR RACING / GO ON SAFARI

Go on safari and car racing are the perfect gifts for the first birthdays. Both come in nice wooden boxes that are easy to pack and bring with you on all adventures. The sets are fully packed with exciting cars or safari animals.



#### W7143 CAR RACING



#### W7180 GO ON SAFARI

2 CARS, 9 ANIMALS AND 12 ROADS 2+











### W7232 TRAIN SET FARM WITH ANIMALS 39 PCS 2+

#### **FARM SET**

Come along to the farm! This classic wooden rail track is a complete farm with animals. Place the three houses along the rail; a windshelter, a doghouse, and a farmhouse that the tractors can drive through. Along the rail, the animals graze in their paddock under the shade of the trees. It is a lovely day at the farm!



#### W7233 TRAIN SET RESCUE VEHICLES

31 PCS 2+

#### **RESCUE SET**

Time to fight the fire! Classic wooden train rail with rescue vehicles featuring both a fire station, a prison, and police station that the cars can drive through. This set is packed with rescue vehicles including a helicopter, a fire truck, a police car, and much more. Let's go chase some thieves!

## Trailers WITH Fun