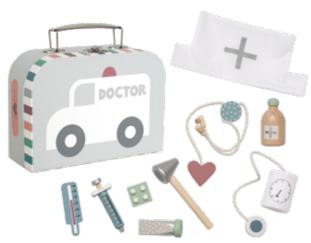

les such as fire truck, tractor, bus, and a truck.



W7214 MY FIRST CARS
8 WOODEN CARS IN A COTTON BAG 1+





W7219 VETERINARY BELT

L60CM 3+

24

This veterinary belt is perfect for all small animal lovers who want to play veterinarians. Does the doggie have a sore paw? Treat the animals one by one and we promise that they will soon feel better. The belt contains everything a small veterinarian might need.









#### TRAVEL BAG

Now you can finally pack your own bag when it's time for holiday! Here you will find a passport, tickets, a camera with a prism, eye mask, and a map. If you get bored there is a fun balloon game. Have a nice trip!

C2539 TRAVEL BAG





W7191 DOG IN BAG

22X16CM 3+

W7204 BABY BAG BUNNY
19X13CM 3+





W7144 MAKE UP BAG
19X13CM 3+

# BGGS WITH FUN













W7172 DOCTOR'S BAG SILVER

19X13CM 3+





#### STACKING AND SORTING CUBES NATURE

Who can build the highest? Jabadabado's stacking cubes in colours inspired by nature have a fun extra function and work as a sorting box as well. The five cubes can be stacked on top of or one after the other, to teach children about different sizes in an educational way. Each cube is decorated with a number between 1 and 5 and with an animal motif.



#### C2537 STACKING AND SORTING CUBES NATURE

TOTAL H: 48CM 18M+ IN PAPER AND WOOD





#### C2522 STACKING CUBES VEHICLES 1-5

TOTAL H: 63CM 18M+ IN PAPER AND WOOD



#### C2533 STACKING CUBES BUNNY 1-5

TOTAL H: 48CM 18M+



#### C2504 STACKING CUBE ANIMALS 1-5

TOTAL H: 48CM 18M+ IN PAPER AND WOOD



#### C2523 STACKING CUBES FOREST 1-10

TOTAL H: 90CM 1+