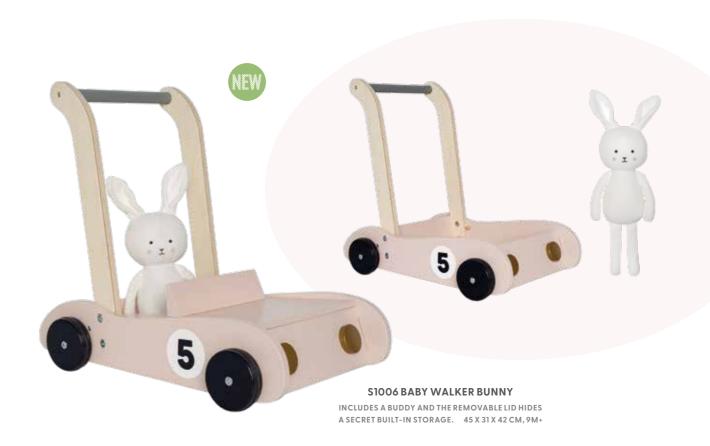

#### **BABY WALKER**

This baby walker is accompanied by a cute buddy named Teddy. Together they make the sweetest gift and are the perfect companions when you take your first steps! The walker is designed like a small car and Teddy sits ready to follow you on every adventure. Both rear wheels have adjustable breaks and when you remove the lid on the walker you will find a smart built-in storage.

#### S1005 BABY WALKER TEDDY

INCLUDES A BUDDY AND THE REMOVABLE LID HIDES A SECRET BUILT-IN STORAGE. 45 X 31 X 42 CM, 9M+

W7195 STACKING TOY TEDDY

C2520 XYLOPHONE TEDDY

C2517 HAMMER PEG TEDDY 23X10X11CM18M+