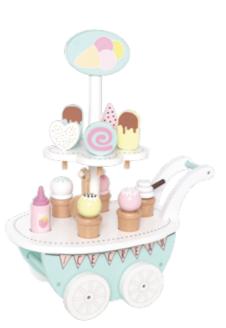

23CM 3+

W7137 ICE CREAM PLATE 15X15X12CM 2+

W7216 BANANA SPLIT 21X16X6CM 2+

W7136 ICE CREAM SHOP 58X29X91CM 3+

W7161 FRUIT SALAD

W7112 ICE CREAM TROLLEY 31X18X40CM 3+

**CUTTING FRUIT** 

Who wants fruit salad?