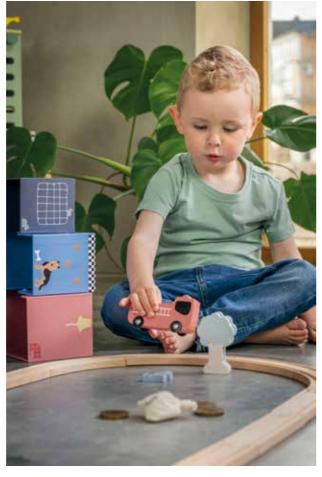

18 PIECES ROAD AND 5 VEHICLES 2+

**CAR TRACK** 

Toot toot, here come the cars! The five included cars are ready to accelerate to see who will be the first around the car track. The road pieces have tracks on both sides so you can build it in different ways, let your creativity run wild. The car track is compatible with Jabadabado's garage and other rail products.