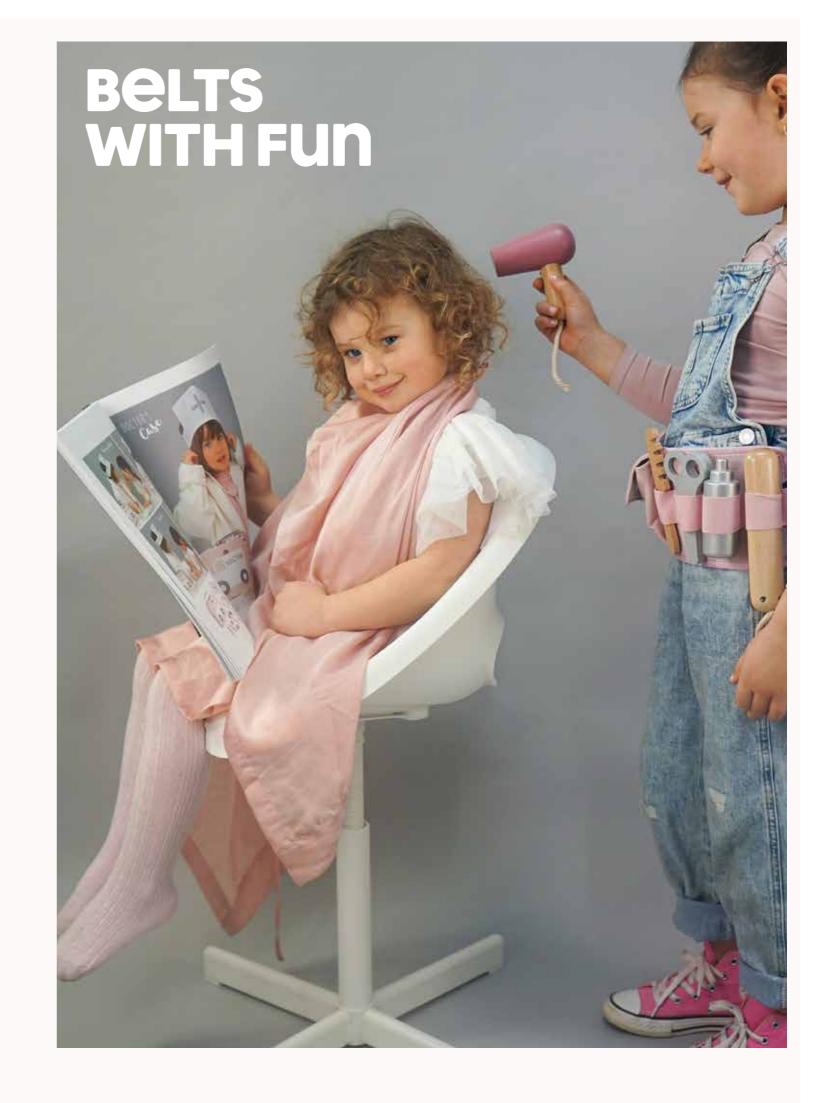

#### **BEAUTY SALON**

Welcome to a truly luxurious beauty salon filled with everything you need to make your customers look fabulous. Allow the customers to sit comfortably in a chair while you apply their makeup, do their hair, and finish the treatment with some exclusive perfume.

#### **BEAUTY BELT**

How do you want your make-up today? This make-up belt contains everything you need to become a real little make-up artist. Paint the customer's nails, apply blush, and eye shadow, before finishing the look with some lipstick and setting spray. Have a look in the mirror and show the great result.