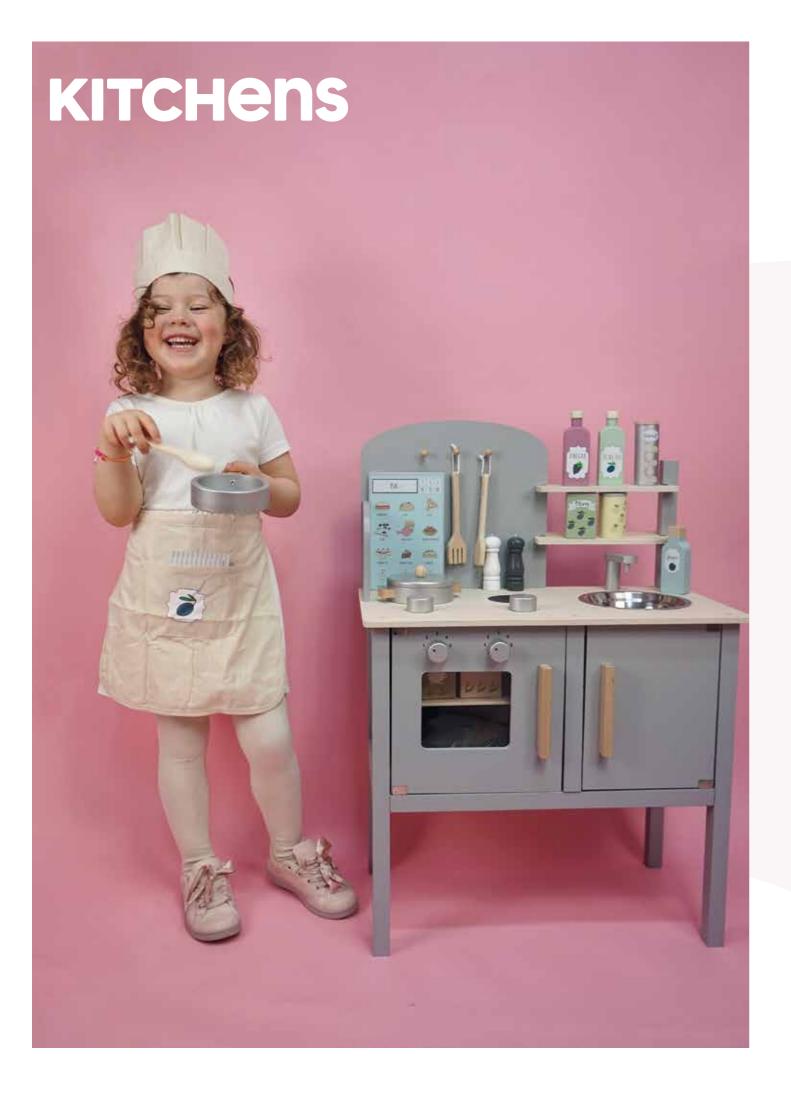

She is made of soft organic cotton and is ready to become your first best friend.

S1007 DOLL ASTRID

Our toy kitchens are not just kitchens!

They can also be used as a cafe, a restaurant, or why not a bakery. On the blackboard you can write today's menu. The kitchen includes a cool pot and pan set in silver or gold and 3 crayons for the board. 55x38x80cm 3+