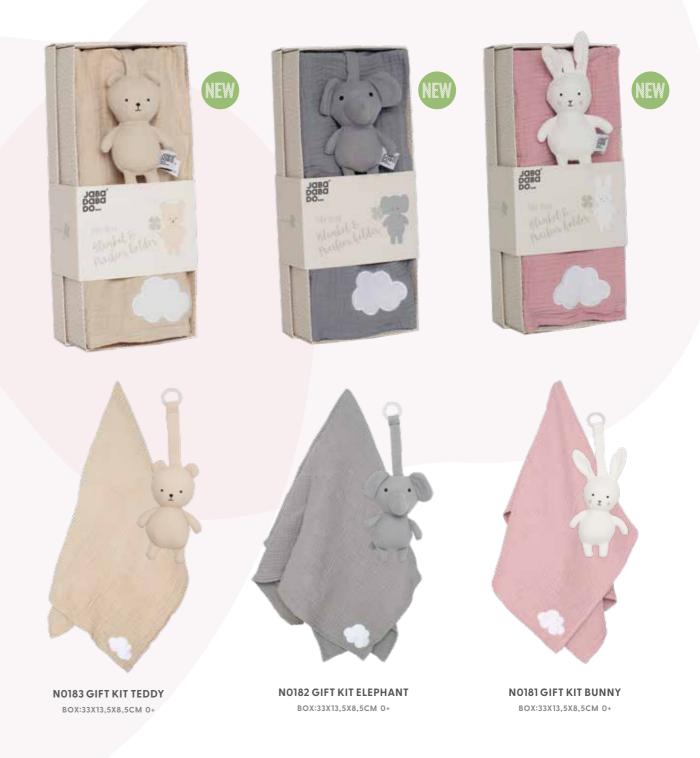

**GIFT KIT**Exclusive gift set with baby blanket and cute pacifier friend. Both are made in 100% cotton.

**BLANKIE BUNNY** 

39X39CM 0+

RATTLE TEDDY & BUNNY

H:7CM Ø7,5CM 0+

NO111 RATTLE ELEPHANT Ø8CM 0+

**BLANKIE TEDDY** 

39X39CM 0+

**PUPPY** 

15CM 0+

TEDDY

15CM 0+

NO179 RATTLE NO141 RATTLE NO140 RATTLE NO180 RATTLE BUNNY 15CM 0+

KITTEN 15CM 0+

N0136 MUSICAL BUNNY 21CM 0+