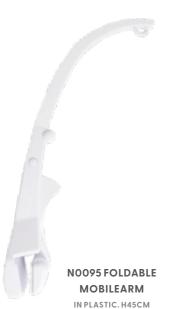

## musical mobiles

Complete with plastic arm,

T235 MOBILE CLOUD

**T267 MOBILE ELEPHANT** 

**T274 MOBILE AIRPLANE** 

T269 MOBILE RAINBOW

T283 MOBILE CARS

T282 MOBILE SEAHORSE