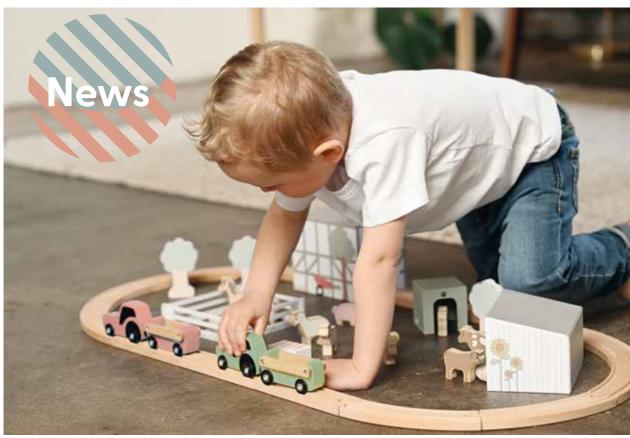

#### **FARM SET**

Come along to the farm! This classic wooden rail track is a complete farm with animals. Place the three houses along the rail; a windshelter, a doghouse, and a farmhouse that the tractors can drive through. Along the rail, the animals graze in their paddock under the shade of the trees. It is a lovely day at the farm!