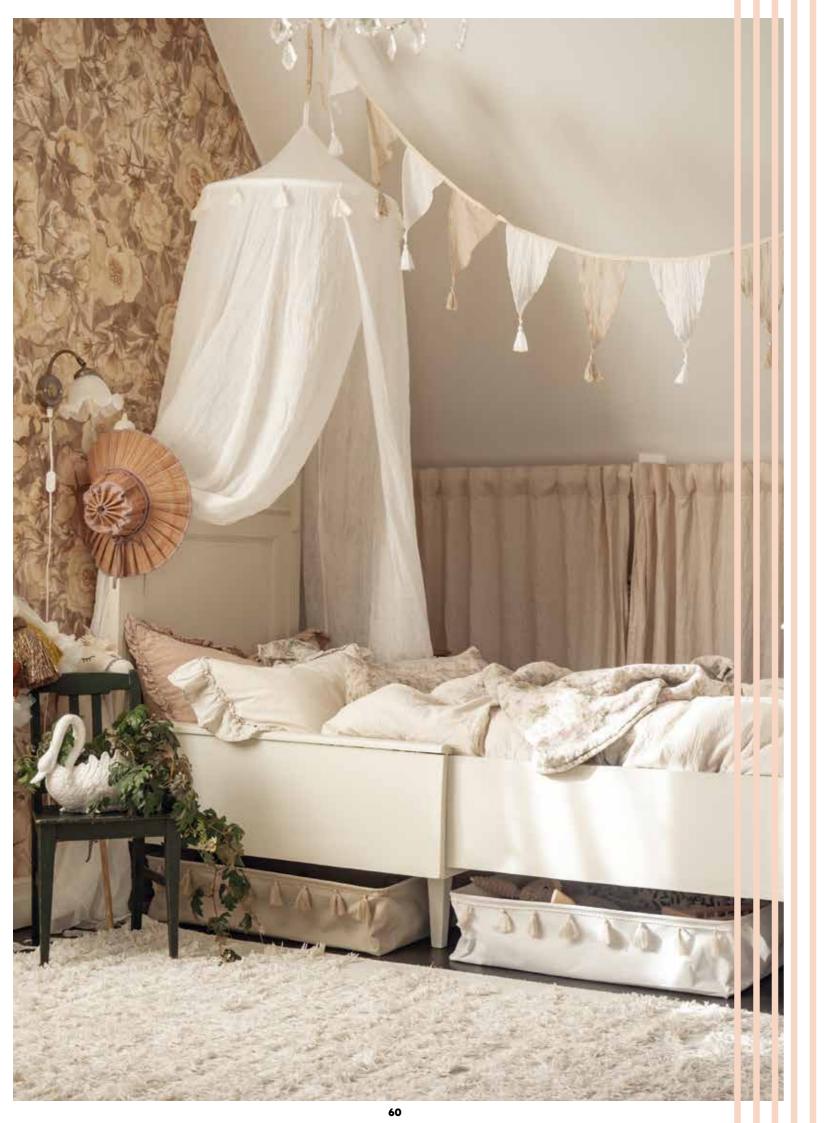

Prepare a yummy dessert with these lovely wooden fruits. The fruits are held together with velcro and can be sliced with the accompanying wooden knife.

W7236 CUTTING FRUIT 20X14X7CM 2+

K014 BED STORAGE BEIGE 70X66X7 CM