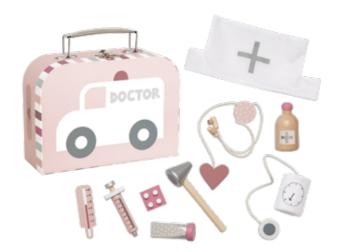

ehicles such as fire truck, tractor, bus, and a truck.



W7214 MY FIRST CARS
8 WOODEN CARS IN A COTTON BAG 1+





W7219 VETERINARY BELT

L60CM 3+

24

This veterinary belt is perfect for all small animal lovers who want to play veterinarians. Does the doggie have a sore paw? Treat the animals one by one and we promise that they will soon feel better. The belt contains everything a small veterinarian might need.









#### TRAVEL BAG

Now you can finally pack your own bag when it's time for holiday! Here you will find a passport, tickets, a camera with a prism, eye mask, and a map. If you get bored there is a fun balloon game. Have a nice trip!

C2539 TRAVEL BAG





W7191 DOG IN BAG

22X16CM 3+

W7204 BABY BAG BUNNY
19X13CM 3+





W7144 MAKE UP BAG
19X13CM 3+

# BGGS WITH FUN













W7172 DOCTOR'S BAG SILVER

19X13CM 3+





#### STACKING AND SORTING CUBES NATURE

Who can build the highest? Jabadabado's stacking cubes in colours inspired by nature have a fun extra function and work as a sorting box as well. The five cubes can be stacked on top of or one after the other, to teach children about different sizes in an educational way. Each cube is decorated with a number between 1 and 5 and with an animal motif.



#### C2537 STACKING AND SORTING CUBES NATURE

TOTAL H: 48CM 18M+ IN PAPER AND WOOD





#### C2522 STACKING CUBES VEHICLES 1-5

TOTAL H: 63CM 18M+ IN PAPER AND WOOD



#### C2533 STACKING CUBES BUNNY 1-5

TOTAL H: 48CM 18M+



#### C2504 STACKING CUBE ANIMALS 1-5

TOTAL H: 48CM 18M+ IN PAPER AND WOOD



#### C2523 STACKING CUBES FOREST 1-10

TOTAL H: 90C