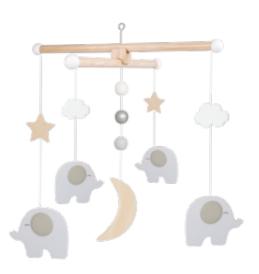

## musical mobiles

Complete with plastic arm,

T235 MOBILE CLOUD

**T267 MOBILE ELEPHANT** 

**T274 MOBILE AIRPLANE** 

T269 MOBILE RAINBOW

T283 MOBILE CARS

T282 MOBILE SEAHORSE