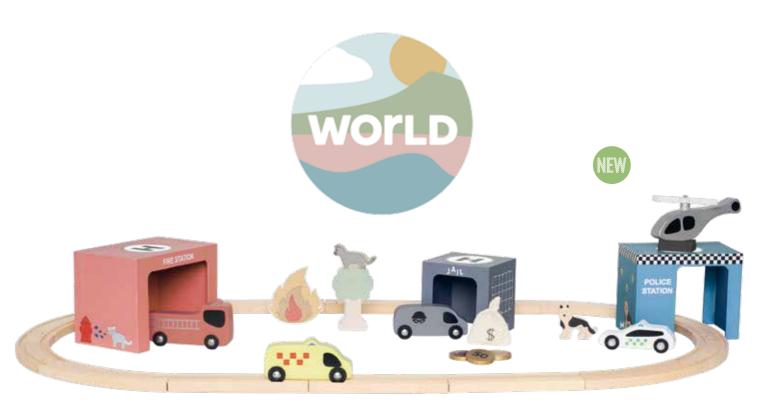

#### W7233 TRAIN SET RESCUE VEHICLES

31 PCS 2+

#### **RESCUE SET**

Time to fight the fire! Classic wooden train rail with rescue vehicles featuring both a fire station, a prison, and police station that the cars can drive through. This set is packed with rescue vehicles including a helicopter, a fire truck, a police car, and much more. Let's go chase some thieves!