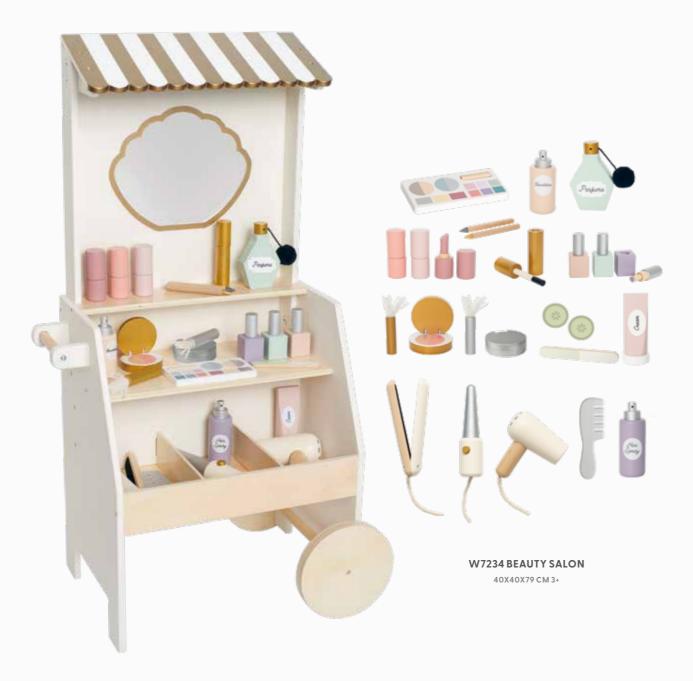

#### **BEAUTY SALON**

Welcome to a truly luxurious beauty salon filled with everything you need to make your customers look fabulous. Allow the customers to sit comfortably in a chair while you apply their makeup, do their hair, and finish the treatment with some exclusive perfume.