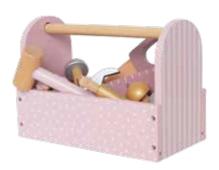

C2532 PULL TEDDY WITH ABACUS 13X6X15CM1+

W7215 STACKING TOY BUNNY 20X10CM1+

C2531 PULL BUNNY WITH ABACUS 13X6X17CM 1+

C2536 XYLOPHONE BUNNY 22X14X3CM 18M+

C2535 HAMMER PEG BUNNY 14X13X12CM 18M+

C2534 SORTER BOX BUNNY 14X13X12CM 18M+

C2538 TOOL BOX BUNNY 21X12X15CM 3+

W7106 TOOL BOX PINK 23X12X16CM 2+

C2514 PULL ELEPHANT PINK 35X8X14CM1+

W7121 CAR ROLLER PINK 25X10X25CM18M+

W7186 BUILDING BLOCKS PINK 50 PCS 2+

C2533 STACKING CUBES BUNNY 1-5 TOTAL H48CM 18M+