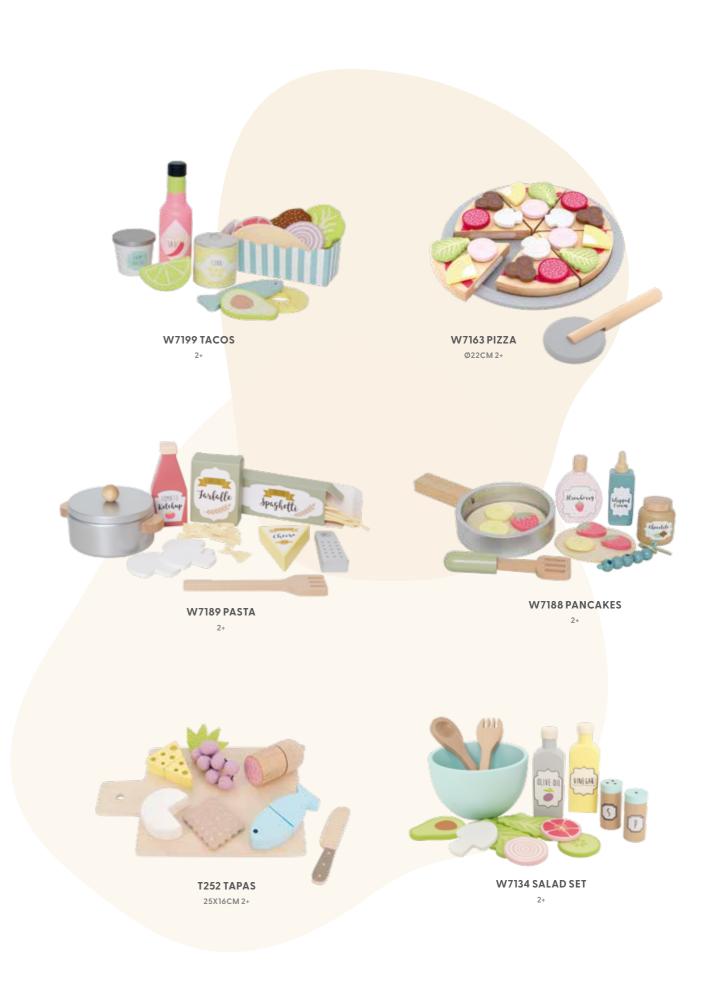

#### STACKING BURGER

A complete hamburger meal for the little hungry one. With this imaginative burger meal, you can serve several tasty meals inspired by the included menu cards. The burger is stackable, and you choose yourself which goodies to include in each menu. Combine different burgers with fries and a drink. Yummy!

W7221 STACKING BURGER
20X13X12CM 2+

C2540 TRAVEL FOOD TRAY
25X18X1CM 3+

#### TRAVEL FOOD TRAY

It's dinner time! You can combine different tasty meals and serve your guests. Why not offer a yummy baguette with freshly squeezed juice or a tasty donut with a drink. On this tray, almost the entire diet circle is represented and only the imagination sets the limits for what is served.