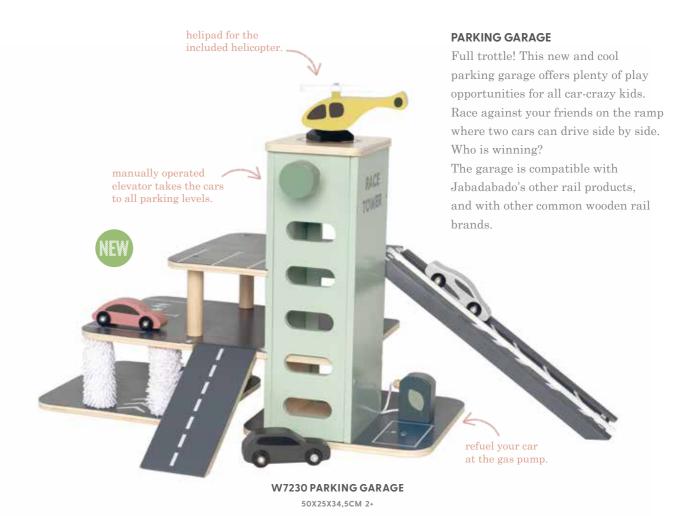

18 PIECES ROAD AND 5 VEHICLES 2+

**CAR TRACK** 

Toot toot, here come the cars! The five included cars are ready to accelerate to see who will be the first around the car track. The road pieces have tracks on both sides so you can build it in different ways, let your creativity run wild. The car track is compatible with Jabadabado's garage and other rail products.