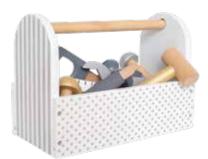

C2538 TOOL BOX BUNNY 21X12X15CM 3+

W7106 TOOL BOX PINK 23X12X16CM 2+

C2514 PULL ELEPHANT PINK 35X8X14CM1+

W7121 CAR ROLLER PINK 25X10X25CM18M+

W7186 BUILDING BLOCKS PINK 50 PCS 2+

C2533 STACKING CUBES BUNNY 1-5 TOTAL H48CM 18M+

C2513 PULL CROCODILE
24X6X5CM 1+

W7201 BUILDING BLOCKS FOREST
50 PCS 2+

W7157 STACKING TOY SILVER
18X10CM 1+

C2530 PULL ELEPHANT WITH ABACUS
17X6X17CM 1+

W7194 TOOL BOX SILVER
23X12X16CM 2+