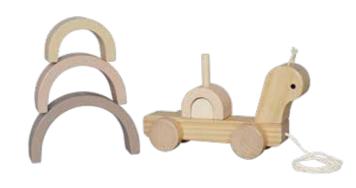

W7223 STACKING RAINBOW
5X1X26CM 1+

#### STACKING RAINBOW

Build, stack, and play! This wooden rainbow has eight separate parts that can be combined in different ways by stacking on top of or one after the other. Why not build exciting tunnels, small houses for dolls, or bridges for your favourite car. Let your imagination run wild!