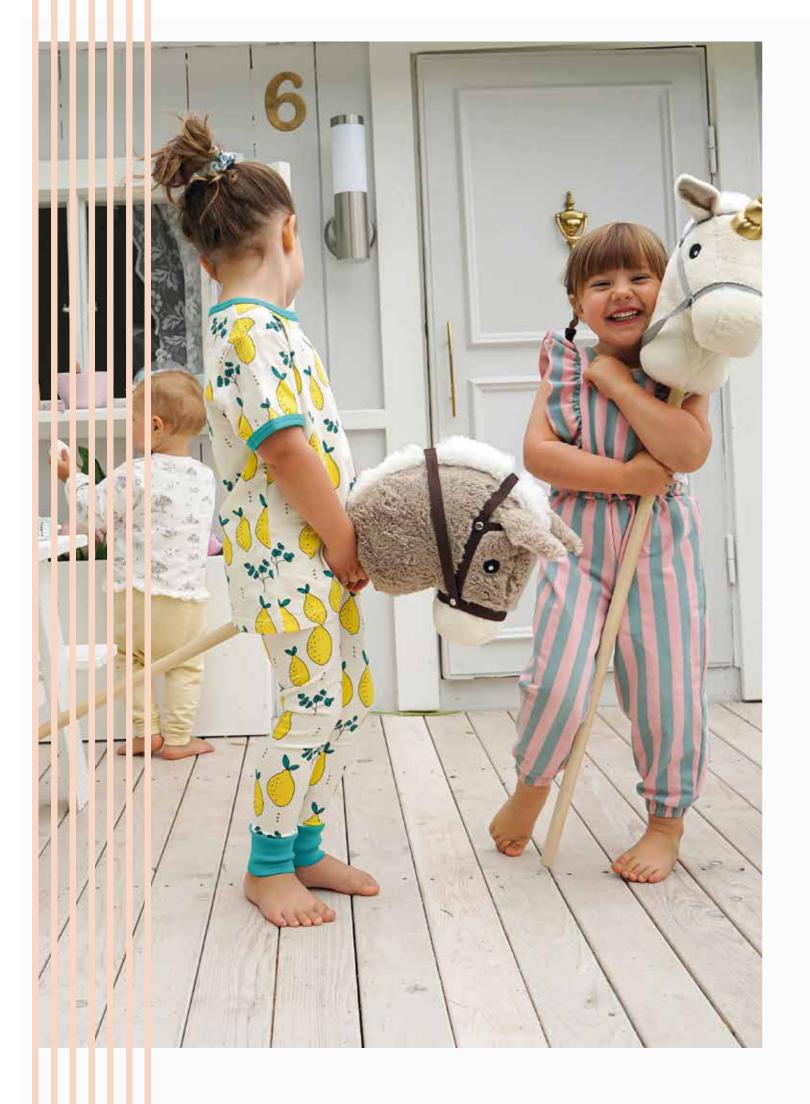

ng colour of a block, and place it on the whale's back. If any block falls off the whale or if it tips over, you have lost.





**T287 PUZZLE CORAL** 22X17X1,5CM 18M+



**T286 PUZZLE SAFARI** 22X17X1,5CM 18M+



C2543 PUZZLE CLOCK WITH MOVABLE NUMBERS Ø30CM 3+



T210 MAGNET PLATE ABC 30X23CM 3+

#### **WOODEN PUZZLE**

Wooden puzzle with seven different characters. The figures are shaped to fit small hands and easy to grab. When you are done with the puzzle for this time, play with the figures instead!



T270 PUZZLE UNICORN



29X21CM 18M+

34



4X4CM 2+ 30 BLOCKS IN A COTTON BAG



T279 PUZZLE FARM 21X29CM 18M+



T278 PUZZLE FOREST 29X21CM 18M+



T275 HAMMER TAP TAP 21X21CM 3+

BOARD IN CORK. 40PCS AND 1 HAMMER IN WOOD.



W7197 ABACUS 27X29X7,5CM 2+



































113219 ROCKING ELEPHAN

31X70CM1+



#### **BEAUTY SALON**

Welcome to a truly luxurious beauty salon filled with everything you need to make your customers look fabulous. Allow the customers to sit comfortably in a chair while you apply their makeup, do their hair, and finish the treatment with some exclusive perfume.





# & FUN



W7235 BEAUTY BELT

#### **BEAUTY BELT**

How do you want your make-up today? This make-up belt contains everything you need to become a real little make-up artist. Paint the customer's nails, apply blush, and eye shadow, before finishing the look with some lipstick and setting spray. Have a look in the mirror and show the great result.



W7179 VANITY MIRROR
29X13X40CM 3+



W7144 MAKE UP BAG
19X13CM 3+









#### **DOLL WAGON**

Time to take a walk! T