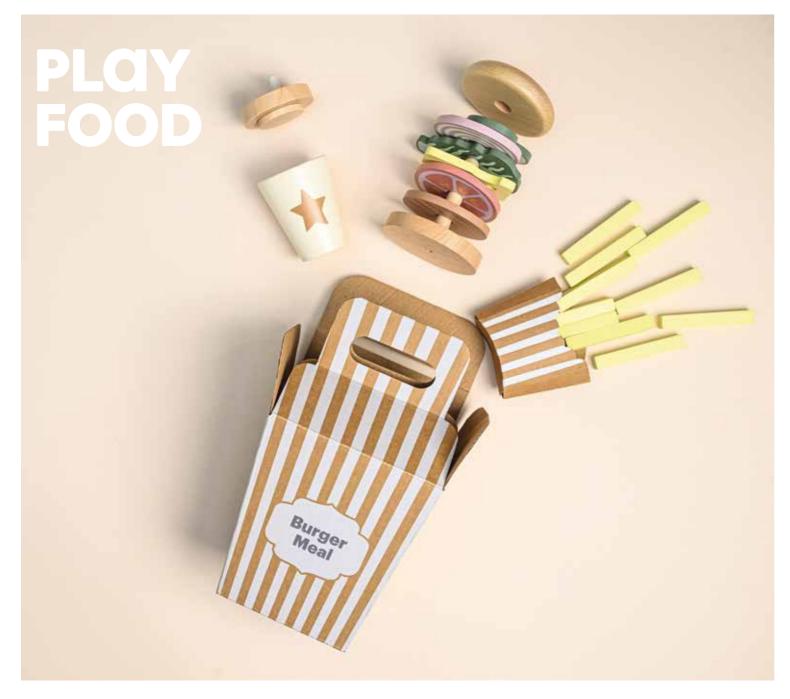

#### STACKING BURGER

A complete hamburger meal for the little hungry one. With this imaginative burger meal, you can serve several tasty meals inspired by the included menu cards. The burger is stackable, and you choose yourself which goodies to include in each menu. Combine different burgers with fries and a drink. Yummy!

W7221 STACKING BURGER
20X13X12CM 2+

C2540 TRAVEL FOOD TRAY
25X18X1CM 3+

#### TRAVEL FOOD TRAY

It's dinner time! You can combine different tasty meals and serve your guests. Why not offer a yummy baguette with freshly squeezed juice or a tasty donut with a drink. On this tray, almost the entire diet circle is represented and only the imagination sets the limits for what is served.