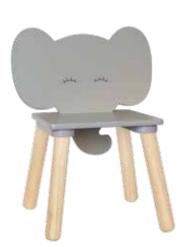

34X25X10CM 3+

H44CM Ø59CM

H13225 STEP STOOL GREY
32X27X20CM

W7225 STEP STOOL WHITE
34X32X20CM

H13215 WRITING DESK 60X44X72CM

H13229 CHAIR ELEPHANT
SEATHEIGHT 26CM

H13228 CHAIR TEDDY
SEAT HEIGHT 26CM

70