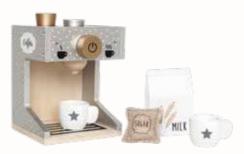

G12017 PICNIC BASKET
IN TIN. 19PCS. 21X13X9CM 3+

G12019 TEA SET SEAHORSE
IN TIN. 15PCS. 29X20X9CM 3+

G12021 TEA SET TEDDY & BUNNY
IN TIN. 15PCS. 29X20X9CM 3+

W7183 COFFEE MACHINE
14X12X17CM 2+

T257 AFTERNOON TEA