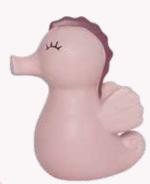

#### **MONEY BOX**

Cute ceramic money boxes shaped like a teddy, a bunny, or a seahorse. Comes in a nice and exclusive gift box which makes them the perfect gift for baptism or the first birthday. Also adorable as a cute interior detail on the children's room.

G10047 MONEY BOX TEDDY
WITH GIFTBOX
16CM

G10048 MONEY BOX BUNNY WITH GIFTBOX

17CM

74

G10049 MONEY BOX SEAHORSE WITH GIFTBOX

16CM

NO184 GIFT BOX BUNNY BOX:33X13,5X8,5CM 0+

NO187 GIFT BOX PUPPY BOX:33X13,5X8,5CM 0+