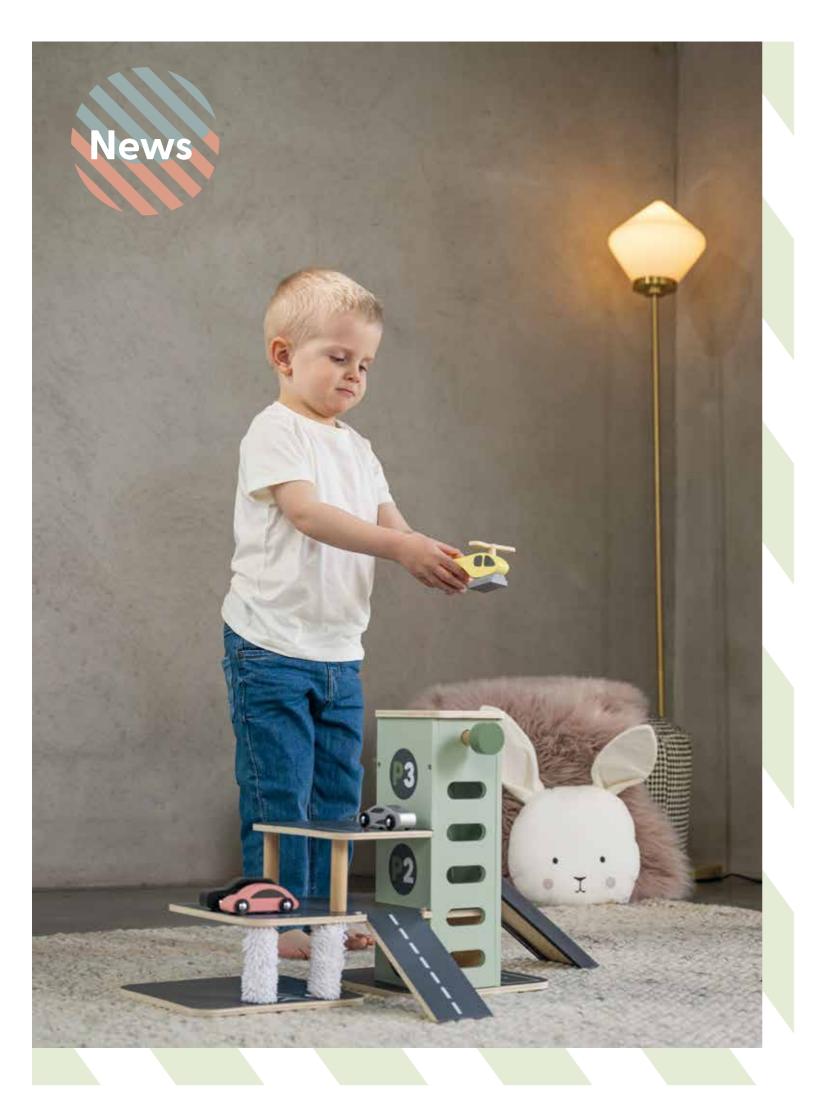

18 PIECES ROAD AND 5 VEHICLES 2+

**CAR TRACK** 

Toot toot, here come the cars! The five included cars are ready to accelerate to see who will be the first around the car track. The road pieces have tracks on both sides so you can build it in different ways, let your creativity run wild. The car track is compatible with Jabadabado's garage and other rail products.