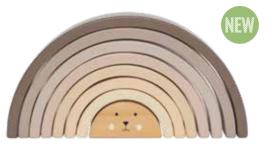

W7223 STACKING RAINBOW
5X1X26CM 1+

#### STACKING RAINBOW

Build, stack, and play! This wooden rainbow has eight separate parts that can be combined in different ways by stacking on top of or one after the other. Why not build exciting tunnels, small houses for dolls, or bridges for your favourite car. Let your imagination run wild!