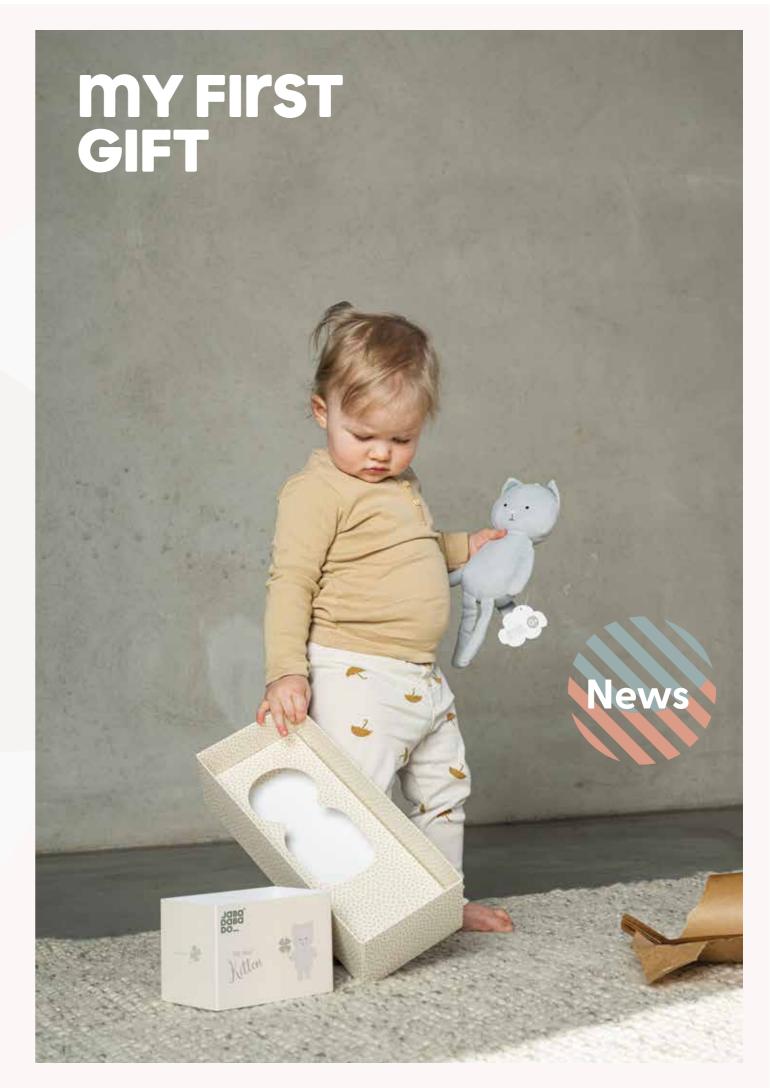

NO186 GIFT BOX ELEPHANT
BOX:33X13,5X8,5CM 0+

NO185 GIFT BOX TEDDY
BOX:33X13,5X8,5CM 0+

NO188 GIFT BOX KITTEN BOX:33X13,5X8,5CM 0+

MJAO!
Say hello to our new buddy Kitten!
A soft and cuddly friend made of the softest muslin that comes in a lovely gift box.