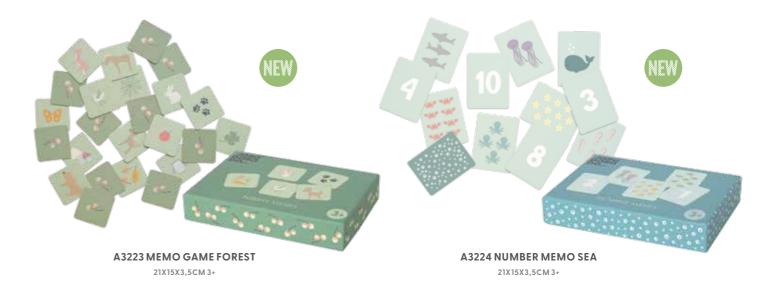

R'S BAG SILVER

19X13CM 3+





#### STACKING AND SORTING CUBES NATURE

Who can build the highest? Jabadabado's stacking cubes in colours inspired by nature have a fun extra function and work as a sorting box as well. The five cubes can be stacked on top of or one after the other, to teach children about different sizes in an educational way. Each cube is decorated with a number between 1 and 5 and with an animal motif.



#### C2537 STACKING AND SORTING CUBES NATURE

TOTAL H: 48CM 18M+ IN PAPER AND WOOD





#### C2522 STACKING CUBES VEHICLES 1-5

TOTAL H: 63CM 18M+ IN PAPER AND WOOD



#### C2533 STACKING CUBES BUNNY 1-5

TOTAL H: 48CM 18M+



#### C2504 STACKING CUBE ANIMALS 1-5

TOTAL H: 48CM 18M+ IN PAPER AND WOOD



#### C2523 STACKING CUBES FOREST 1-10

TOTAL H: 90CM 1+ IN PAPER









C2542 BALANCING WHALE

21X9,5X2,5CM 3+

**BALANCING WHALE** 

32

May the best player win! This is a fun and educational game for the whole family. The goal is to place as many wooden blocks as possible on the whale's back. Roll the dice, choose the corresponding colour of a block, and place it on the whale's back. If any block falls off the whale or if it tips over, you have lost.





**T287 PUZZLE CORAL** 22X17X1,5CM 18M+



**T286 PUZZLE SAFARI** 22X17X1,5CM 18M+



C2543 PUZZLE CLOCK WITH MOVABLE NUMBERS Ø30CM 3+



T210 MAGNET PLATE ABC 30X23CM 3+

#### **WOODEN PUZZLE**

Wooden puzzle with seven different characters. The figures are shaped to fit small hands and easy to grab. When you are done with the puzzle for this time, play with the figures instead!



T270 PUZZLE UNICORN