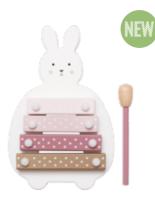

C2532 PULL TEDDY WITH ABACUS 13X6X15CM1+

W7215 STACKING TOY BUNNY 20X10CM1+

C2531 PULL BUNNY WITH ABACUS 13X6X17CM 1+

C2536 XYLOPHONE BUNNY 22X14X3CM 18M+

C2535 HAMMER PEG BUNNY 14X13X12CM 18M+

C2534 SORTER BOX BUNNY 14X13X12CM 18M+