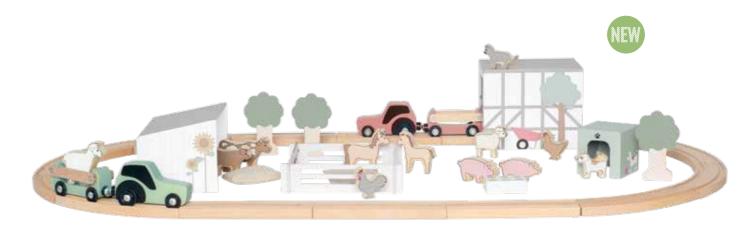

### W7232 TRAIN SET FARM WITH ANIMALS 39 PCS 2+

#### **FARM SET**

Come along to the farm! This classic wooden rail track is a complete farm with animals. Place the three houses along the rail; a windshelter, a doghouse, and a farmhouse that the tractors can drive through. Along the rail, the animals graze in their paddock under the shade of the trees. It is a lovely day at the farm!