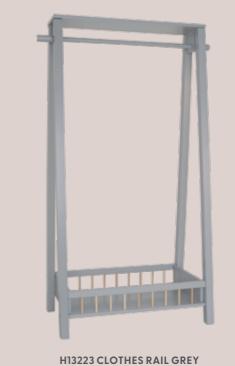

V7226 CHAIR BUNNY
SEAT HEIGHT 26CM

46X9X60CM

H13226 SHELF ELEPHANT

55X9X45CM

H13202 HOUSE SHELF LARGE WHITE 75X24X99CM

H13222 HOUSE SHELF LARGE GREY

75X24X99CM

65X35X116CM