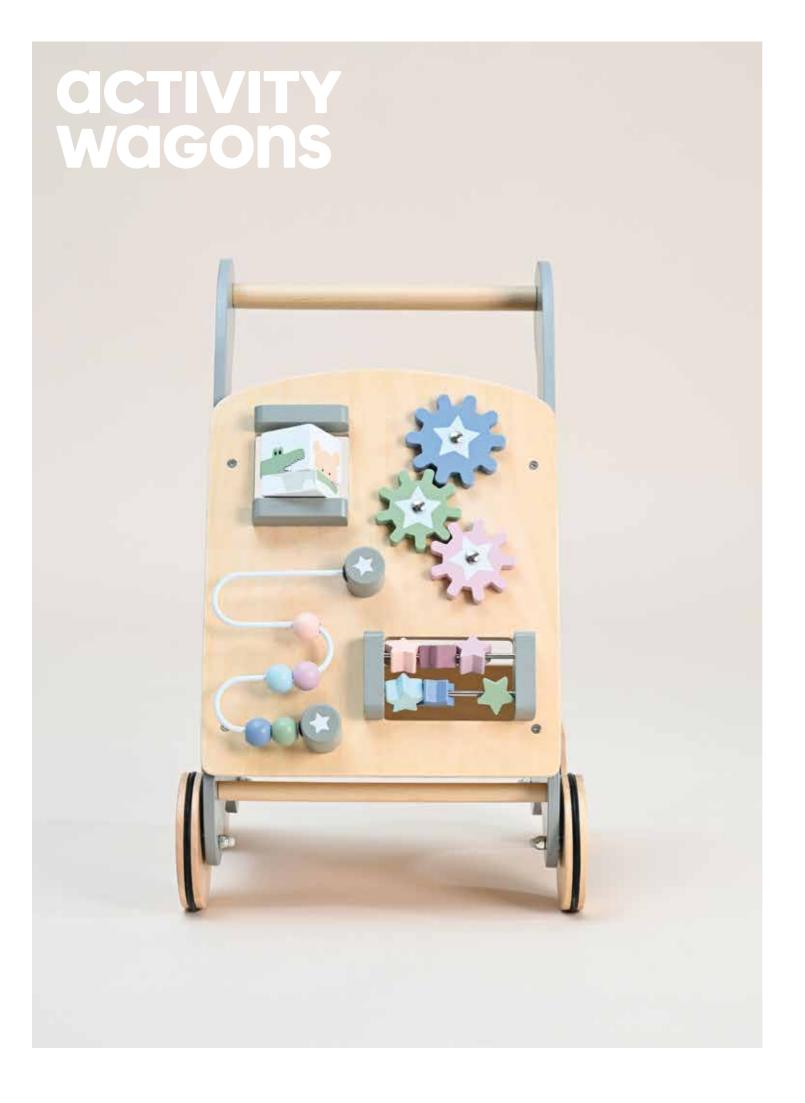

#### **BABY WALKER**

This baby walker is accompanied by a cute buddy named Teddy. Together they make the sweetest gift and are the perfect companions when you take your first steps! The walker is designed like a small car and Teddy sits ready to follow you on every adventure. Both rear wheels have adjustable breaks and when you remove the lid on the walker you will find a smart built-in storage.

#### S1005 BABY WALKER TEDDY

INCLUDES A BUDDY AND THE REMOVABLE LID HIDES A SECRET BUILT-IN STORAGE. 45 X 31 X 42 CM, 9M+

W7195 STACKING TOY TEDDY

C2520 XYLOPHONE TEDDY

C2517 HAMMER PEG TEDDY 23X10X11CM18M+