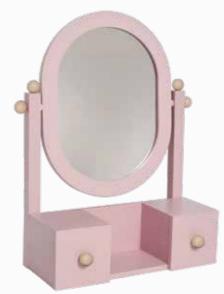

AP 21X21CM 3+

BOARD IN CORK. 40PCS AND 1 HAMMER IN WOOD.



W7197 ABACUS 27X29X7,5CM 2+



































113219 ROCKING ELEPHAN

31X70CM1+



#### **BEAUTY SALON**

Welcome to a truly luxurious beauty salon filled with everything you need to make your customers look fabulous. Allow the customers to sit comfortably in a chair while you apply their makeup, do their hair, and finish the treatment with some exclusive perfume.





# & FUN



W7235 BEAUTY BELT

#### **BEAUTY BELT**

How do you want your make-up today? This make-up belt contains everything you need to become a real little make-up artist. Paint the customer's nails, apply blush, and eye shadow, before finishing the look with some lipstick and setting spray. Have a look in the mirror and show the great result.



W7179 VANITY MIRROR
29X13X40CM 3+



W7144 MAKE UP BAG
19X13CM 3+









#### **DOLL WAGON**

Time to take a walk! This cute doll wagon has decorative rattan-like details, and is a classic toy that fits perfectly into the children's room. Under the wagon there is a shelf where you can store accessories and favourite toys. The doll Astrid loves the wagon and wants to accompany you when you go out and have coffee with your friends.







She is made of soft organic cotton and is ready to become your first best friend.



S1007 DOLL ASTRID







Our toy kitchens are not just kitchens!

They can also be used as a cafe, a restaurant, or why not a bakery. On the blackboard you can write today's menu. The kitchen includes a cool pot and pan set in silver or gold and 3 crayons for the board.