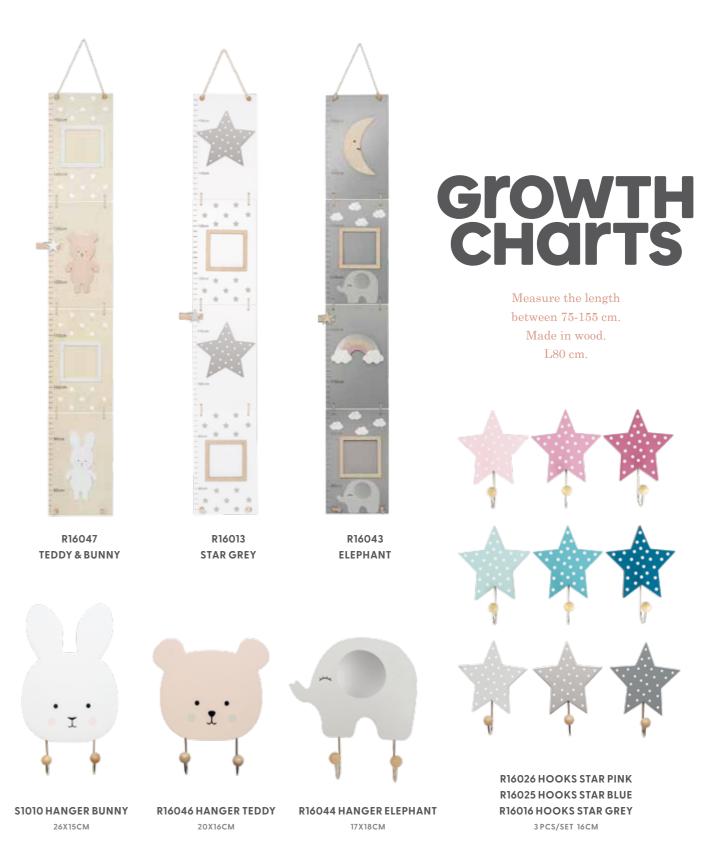

he fruits are held together with velcro and can be sliced with the accompanying wooden knife.



W7236 CUTTING FRUIT 20X14X7CM 2+















K014 BED STORAGE BEIGE 70X66X7 CM









KO17 STORAGE BASKET GREY 28X28X24CM

K018 STORAGE BASKET PINK 28X28X24CM

KO15 STORAGE BASKET BUNNY KO16 STORAGE BASKET TEDDY 28X28X24CM

28X28X24CM









KO33 STORAGE BASKET GREY 40X40CM

KO34 STORAGE BASKET PINK 40X40CM

KO22 STORAGE BASKET BUNNY 40X40CM

KO21 STORAGE BASKET TEDDY 40X40CM











#### PILLOW SEAHORSE

Cute seahorse pillow handmade with love.
Entice the children's room with some magic with this charming pillow. Its unique three-dimensional shape adds special character to the interior. Its huggable shape also makes it a perfect friend of your little one.











34X25X10CM 3+











H44CM Ø59CM





H13225 STEP STOOL GREY
32X27X20CM



W7225 STEP STOOL WHITE
34X32X20CM



H13215 WRITING DESK 60X44X72CM



H13229 CHAIR ELEPHANT
SEATHEIGHT 26CM



H13228 CHAIR TEDDY
SEAT HEIGHT 26CM

70



V7226 CHAIR BUNNY
SEAT HEIGHT 26CM







46X9X60CM



H13226 SHELF ELEPHANT

55X9X45CM



H13202 HOUSE SHELF LARGE WHITE 75X24X99CM



H13222 HOUSE SHELF LARGE GREY

75X24X99CM





65X35X116CM

#### **MONEY BOX**

Cute ceramic money boxes shaped like a teddy, a bunny, or a seahorse. Comes in a nice and exclusive gift box which makes them the perfect gift for baptism or the first birthday. Also adorable as a cute interior detail on the children's room.









G10047 MONEY BOX TEDDY
WITH GIFTBOX
16CM









G10048 MONEY BOX BUNNY WITH GIFTBOX

17CM







74



G10049 MONE