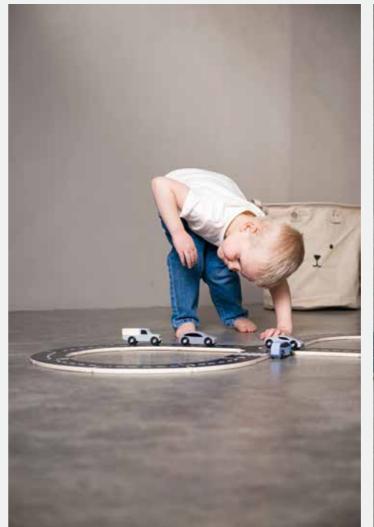

18 PIECES ROAD AND 5 VEHICLES 2+

**CAR TRACK** 

Toot toot, here come the cars! The five included cars are ready to accelerate to see who will be the first around the car track. The road pieces have tracks on both sides so you can build it in different ways, let your creativity run wild. The car track is compatible with Jabadabado's garage and other rail products.