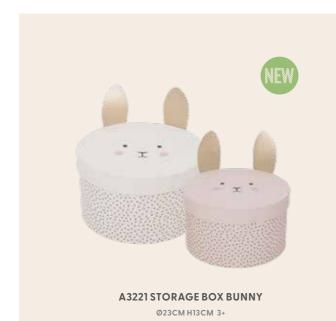

ese lovely wooden fruits. The fruits are held together with velcro and can be sliced with the accompanying wooden knife.



W7236 CUTTING FRUIT 20X14X7CM 2+















K014 BED STORAGE BEIGE 70X66X7 CM









KO17 STORAGE BASKET GREY 28X28X24CM

K018 STORAGE BASKET PINK 28X28X24CM

KO15 STORAGE BASKET BUNNY KO16 STORAGE BASKET TEDDY 28X28X24CM

28X28X24CM









KO33 STORAGE BASKET GREY 40X40CM

KO34 STORAGE BASKET PINK 40X40CM

KO22 STORAGE BASKET BUNNY 40X40CM

KO21 STORAGE BASKET TEDDY 40X40CM











#### PILLOW SEAHORSE

Cute seahorse pillow handmade with love.
Entice the children's room with some magic with this charming pillow. Its unique three-dimensional shape adds special character to the interior. Its huggable shape also makes it a perfect friend of your little one.











34X25X10CM 3+











H44CM Ø59CM





H13225 STEP STOOL GREY
32X27X20CM



W7225 STEP STOOL WHITE
34X32X20CM



H13215 WRITING DESK 60X44X72CM



H13229 CHAIR ELEPHANT
SEATHEIGHT 26CM



H13228 CHAIR TEDDY
SEAT HEIGHT 26CM

70



V7226 CHAIR BUNNY
SEAT HEIGHT 26CM







46X9X60CM



H13226 SHELF ELEPHANT

55X9X45CM



H13202 HOUSE SHELF LARGE WHITE 75X24X99CM



H13222 HOUSE SHELF LARGE GREY

75X24X99CM





65X35X116CM

#### **MONEY BOX**

Cute ceramic money boxes shaped like a teddy, a bunny, or a seahorse. Comes in a nice and exclusive gift box which makes them the perfect gift for baptism or the first birthday. Also adorable as a cute interior detail on the children's room.









G10047 MONEY BOX TEDDY
WITH GIFTBOX
16CM









G10048 MONEY BOX BUNNY WITH GIFTBOX

17