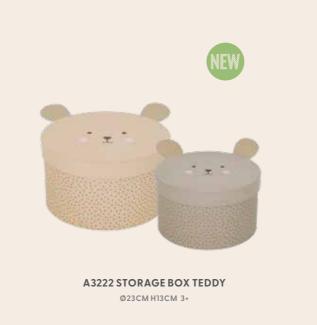

e lovely wooden fruits. The fruits are held together with velcro and can be sliced with the accompanying wooden knife.



W7236 CUTTING FRUIT 20X14X7CM 2+















K014 BED STORAGE BEIGE 70X66X7 CM









KO17 STORAGE BASKET GREY 28X28X24CM

K018 STORAGE BASKET PINK 28X28X24CM

KO15 STORAGE BASKET BUNNY KO16 STORAGE BASKET TEDDY 28X28X24CM

28X28X24CM









KO33 STORAGE BASKET GREY 40X40CM

KO34 STORAGE BASKET PINK 40X40CM

KO22 STORAGE BASKET BUNNY 40X40CM

KO21 STORAGE BASKET TEDDY 40X40CM











#### PILLOW SEAHORSE

Cute seahorse pillow handmade with love.
Entice the children's room with some magic with this charming pillow. Its unique three-dimensional shape adds special character to the interior. Its huggable shape also makes it a perfect friend of your little one.











34X25X10CM 3+











H44CM Ø59CM





H13225 STEP STOOL GREY
32X27X20CM



W7225 STEP STOOL WHITE
34X32X20CM



H13215 WRITING DESK 60X44X72CM



H13229 CHAIR ELEPHANT
SEATHEIGHT 26CM



H13228 CHAIR TEDDY
SEAT HEIGHT 26CM

70



V7226 CHAIR BUNNY
SEAT HEIGHT 26CM







46X9X60CM



H13226 SHELF ELEPHANT

55X9X45CM



H13202 HOUSE SHELF LARGE WHITE 75X24X99CM



H13222 HOUSE SHELF LARGE GREY

75X24X99CM





65X35X116CM

#### **MONEY BOX**

Cute ceramic money boxes shaped like a teddy, a bunny, or a seahorse. Comes in a nice and exclusive gift box which makes them the perfect gift for baptism or the first birthday. Also adorable as a cute interior detail on the children's room.









G10047 MONEY BOX TEDDY
WITH GIFTBOX
16CM









G10048 MONEY BOX BUNNY WITH GIFTBOX

17CM