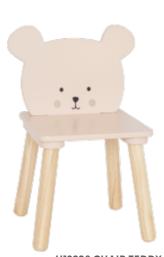

34X25X10CM 3+

H44CM Ø59CM

H13225 STEP STOOL GREY
32X27X20CM

W7225 STEP STOOL WHITE
34X32X20CM

H13215 WRITING DESK 60X44X72CM

H13229 CHAIR ELEPHANT
SEATHEIGHT 26CM

H13228 CHAIR TEDDY
SEAT HEIGHT 26CM

70