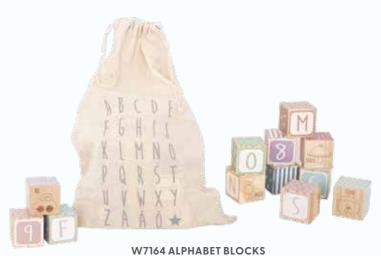

WHALE

21X9,5X2,5CM 3+

**BALANCING WHALE** 

32

May the best player win! This is a fun and educational game for the whole family. The goal is to place as many wooden blocks as possible on the whale's back. Roll the dice, choose the corresponding colour of a block, and place it on the whale's back. If any block falls off the whale or if it tips over, you have lost.





**T287 PUZZLE CORAL** 22X17X1,5CM 18M+



**T286 PUZZLE SAFARI** 22X17X1,5CM 18M+



C2543 PUZZLE CLOCK WITH MOVABLE NUMBERS Ø30CM 3+



T210 MAGNET PLATE ABC 30X23CM 3+

#### **WOODEN PUZZLE**

Wooden puzzle with seven different characters. The figures are shaped to fit small hands and easy to grab. When you are done with the puzzle for this time, play with the figures instead!



T270 PUZZLE UNICORN



29X21CM 18M+

34



4X4CM 2+ 30 BLOCKS IN A COTTON BAG



T279 PUZZLE FARM 21X29CM 18M+



T278 PUZZLE FOREST 29X21CM 18M+



T275 HAMMER TAP TAP 21X21CM 3+

BOARD IN CORK. 40PCS AND 1 HAMMER IN WOOD.



W7197 ABACUS 27X29X7,5CM 2+



































113219 ROCKING ELEPHAN

31X70CM1+



#### **BEAUTY SALON**

Welcome to a truly luxurious beauty salon filled with everything you need to make your customers look fabulous. Allow the customers to sit comfortably in a chair while you apply their makeup, do their hair, and finish the treatment with some exclusive perfume.





# & FUN



W7235 BEAUTY BELT

#### **BEAUTY BELT**

How do you want your make-up today? This make-up belt contains everything you need to become a real little make-up artist. Paint the customer's nails, apply blush, and eye s