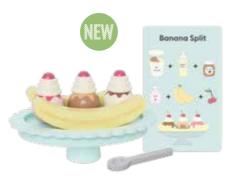

23CM 3+

W7137 ICE CREAM PLATE 15X15X12CM 2+

W7216 BANANA SPLIT 21X16X6CM 2+

W7136 ICE CREAM SHOP 58X29X91CM 3+

W7161 FRUIT SALAD

W7112 ICE CREAM TROLLEY 31X18X40CM 3+

**CUTTING FRUIT** 

Who wants fruit salad?