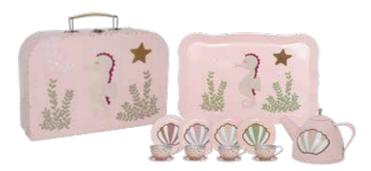

G12017 PICNIC BASKET
IN TIN. 19PCS. 21X13X9CM 3+

G12019 TEA SET SEAHORSE
IN TIN. 15PCS. 29X20X9CM 3+

G12021 TEA SET TEDDY & BUNNY
IN TIN. 15PCS. 29X20X9CM 3+

W7183 COFFEE MACHINE
14X12X17CM 2+

T257 AFTERNOON TEA