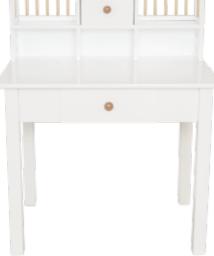

34X25X10CM 3+

H44CM Ø59CM

H13225 STEP STOOL GREY
32X27X20CM

W7225 STEP STOOL WHITE
34X32X20CM

H13215 WRITING DESK 60X44X72CM

H13229 CHAIR ELEPHANT
SEATHEIGHT 26CM

H13228 CHAIR TEDDY
SEAT HEIGHT 26CM

70