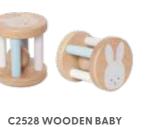

akes them the perfect gift for baptism or the first birthday. Also adorable as a cute interior detail on the children's room.









G10047 MONEY BOX TEDDY
WITH GIFTBOX
16CM









G10048 MONEY BOX BUNNY WITH GIFTBOX

17CM







74



G10049 MONEY BOX SEAHORSE WITH GIFTBOX

16CM







NO184 GIFT BOX BUNNY BOX:33X13,5X8,5CM 0+





NO187 GIFT BOX PUPPY BOX:33X13,5X8,5CM 0+





NO186 GIFT BOX ELEPHANT
BOX:33X13,5X8,5CM 0+



NO185 GIFT BOX TEDDY
BOX:33X13,5X8,5CM 0+





NO188 GIFT BOX KITTEN BOX:33X13,5X8,5CM 0+



MJAO!
Say hello to our new buddy Kitten!
A soft and cuddly friend made of the softest muslin that comes in a lovely gift box.





**GIFT KIT**Exclusive gift set with baby blanket and cute pacifier friend. Both are made in 100% cotton.





**BLANKIE BUNNY** 

39X39CM 0+



RATTLE TEDDY & BUNNY

H:7CM Ø7,5CM 0+



NO111 RATTLE ELEPHANT Ø8CM 0+



**BLANKIE TEDDY** 

39X39CM 0+





**PUPPY** 

15CM 0+

TEDDY

15CM 0+





NO179 RATTLE NO141 RATTLE NO140 RATTLE NO180 RATTLE BUNNY 15CM 0+



KITTEN 15CM 0+









N0136 MUSICAL BUNNY 21CM 0+



NO123 MUSICAL ELEPHANT

11CM 0+



**NO177 MUSICAL PUPPY** 



20CM 0+

20CM 0+



NO143 PRAM TOY TEDDY & BUNNY L45CM 0+



**NO112 PRAM TOY ELEPHANT** L45CM 0+

## musical mobiles



Complete with plastic arm,









T235 MOBILE CLOUD



**T267 MOBILE ELEPHANT** 



**T274 MOBILE AIRPLANE** 



T269 MOBILE RAINBOW



T283 MOBILE CARS



T282 MOBILE SEAHORSE



# HQPPY **BITTHDAY**

# **A3217 FLAGLINE HAPPY BIRTHDAY PINK**

18 PCS. EACH FLAG 11X20CM. TOTAL L: 3,5 M

**A3218 FLAGLINE HAPPY BIRTHDAY BLUE** 

18 PCS. E