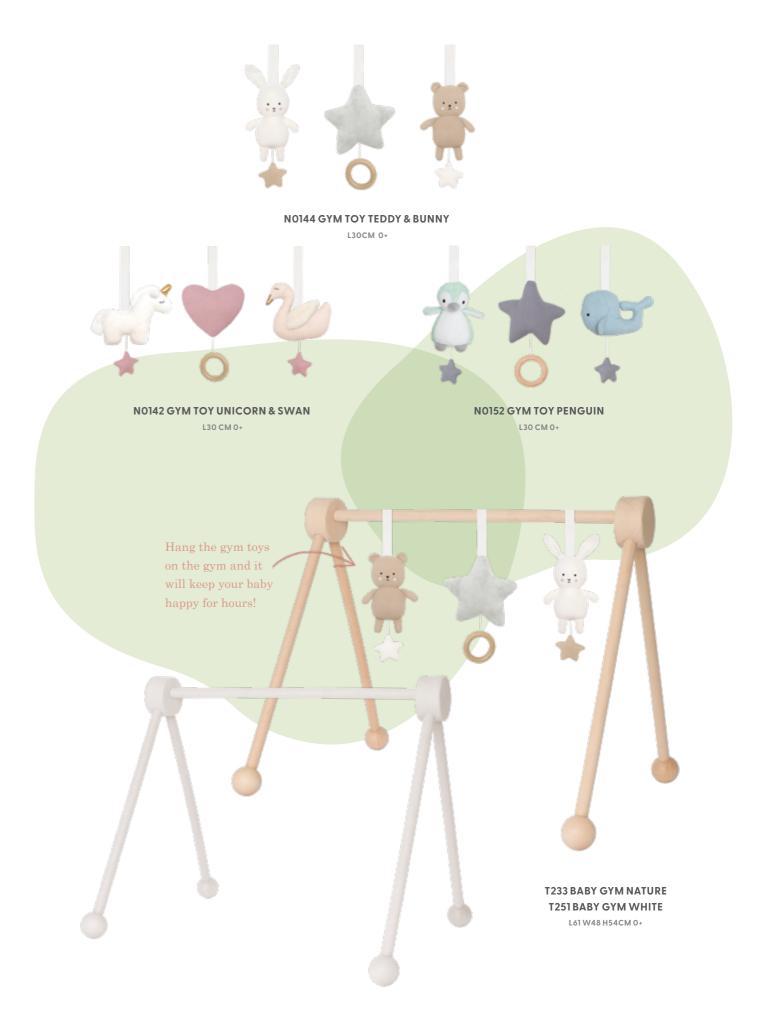

NO123 MUSICAL ELEPHANT

11CM 0+

**NO177 MUSICAL PUPPY** 

20CM 0+

20CM 0+

NO143 PRAM TOY TEDDY & BUNNY L45CM 0+

**NO112 PRAM TOY ELEPHANT** L45CM 0+

## musical mobiles

Complete with plastic arm,

T235 MOBILE CLOUD

**T267 MOBILE ELEPHANT** 

**T274 MOBILE AIRPLANE** 

T269 MOBILE RAINBOW

T283 MOBILE CARS

T282 MOBILE SEAHORSE