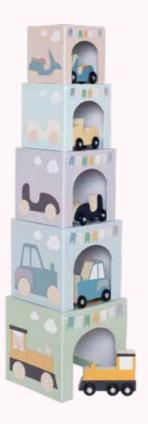

a passport, tickets, a camera with a prism, eye mask, and a map. If you get bored there is a fun balloon game. Have a nice trip!

C2539 TRAVEL BAG





W7191 DOG IN BAG

22X16CM 3+

W7204 BABY BAG BUNNY
19X13CM 3+





W7144 MAKE UP BAG
19X13CM 3+

# BGGS WITH FUN













W7172 DOCTOR'S BAG SILVER

19X13CM 3+





#### STACKING AND SORTING CUBES NATURE

Who can build the highest? Jabadabado's stacking cubes in colours inspired by nature have a fun extra function and work as a sorting box as well. The five cubes can be stacked on top of or one after the other, to teach children about different sizes in an educational way. Each cube is decorated with a number between 1 and 5 and with an animal motif.



#### C2537 STACKING AND SORTING CUBES NATURE

TOTAL H: 48CM 18M+ IN PAPER AND WOOD





#### C2522 STACKING CUBES VEHICLES 1-5

TOTAL H: 63CM 18M+ IN PAPER AND WOOD



#### C2533 STACKING CUBES BUNNY 1-5

TOTAL H: 48CM 18M+



#### C2504 STACKING CUBE ANIMALS 1-5

TOTAL H: 48CM 18M+ IN PAPER AND WOOD



#### C2523 STACKING CUBES FOREST 1-10

TOTAL H: 90CM 1+ IN PAPER









C2542 BALANCING WHALE

21X9,5X2,5CM 3+

**BALANCING WHALE** 

32

May the best player win! This is a fun and educational game for the whole family. The goal is to place as many wooden blocks as possible on the whale's back. Roll the dice, choose the corresponding colour of a block, and place it on the whale's back. If any block falls off the whale or if it tips over, you have lost.





**T287 PUZZLE CORAL** 22X17X1,5CM 18M+



**T286 PUZZLE SAFARI** 22X17X1,5CM 18M+



C2543 PUZZLE CLOCK WITH MOVABL