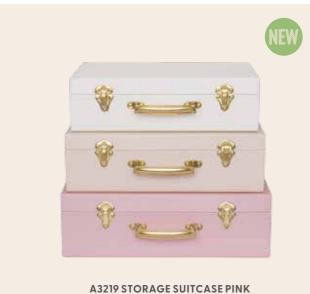

34X25X10CM 3+

H44CM Ø59CM

H13225 STEP STOOL GREY
32X27X20CM

W7225 STEP STOOL WHITE
34X32X20CM

H13215 WRITING DESK 60X44X72CM

H13229 CHAIR ELEPHANT
SEATHEIGHT 26CM

H13228 CHAIR TEDDY
SEAT HEIGHT 26CM

70