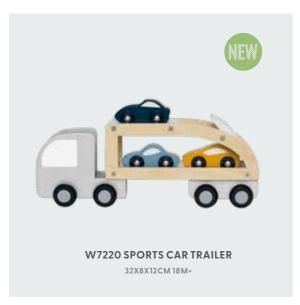

### W7232 TRAIN SET FARM WITH ANIMALS 39 PCS 2+

#### **FARM SET**

Come along to the farm! This classic wooden rail track is a complete farm with animals. Place the three houses along the rail; a windshelter, a doghouse, and a farmhouse that the tractors can drive through. Along the rail, the animals graze in their paddock under the shade of the trees. It is a lovely day at the farm!



#### W7233 TRAIN SET RESCUE VEHICLES

31 PCS 2+

#### **RESCUE SET**

Time to fight the fire! Classic wooden train rail with rescue vehicles featuring both a fire station, a prison, and police station that the cars can drive through. This set is packed with rescue vehicles including a helicopter, a fire truck, a police car, and much more. Let's go chase some thieves!

## Trailers WITH Fun











22



#### MY FIRST CARS

These cute little cars come in a practical textile bag and are the perfect companion during long travel days. Simply a must for all car-crazy kids! Includes eight popular vehicles such as fire truck, tractor, bus, and a truck.



W7214 MY FIRST CARS
8 WOODEN CARS IN A COTTON BAG 1+





W7219 VETERINARY BELT

L60CM 3+

24

This veterinary belt is perfect for all small animal lovers who want to play veterinarians. Does the doggie have a sore paw? Treat the animals one by one and we promise that they will soon feel better. The belt contains everything a small veterinarian might need.









#### TRAVEL BAG

Now you can finally pack your own bag when it's time for holiday! Here you will find a passport, tickets, a camera with a prism, eye mask, and a map. If