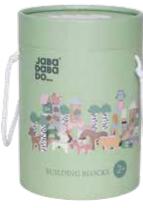

C2518 SORTER BOX TEDDY 13X13X7CM18M+

C2519 TOOL BOX TEDDY 22X14X11CM 3+

C2512 ACTIVITY BALL 16X16X16CM1+

C2521 TRAIN WITH BLOCKS TEDDY 35X7X11CM 18M+

W7184 CAR ROLLER TEDDY 25X10X25CM 18M+

W7196 BUILDING BLOCKS TEDDY 49 PCS 2+