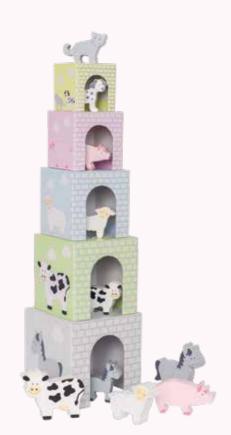

#### STACKING AND SORTING CUBES NATURE

Who can build the highest? Jabadabado's stacking cubes in colours inspired by nature have a fun extra function and work as a sorting box as well. The five cubes can be stacked on top of or one after the other, to teach children about different sizes in an educational way. Each cube is decorated with a number between 1 and 5 and with an animal motif.

#### C2537 STACKING AND SORTING CUBES NATURE

TOTAL H: 48CM 18M+ IN PAPER AND WOOD