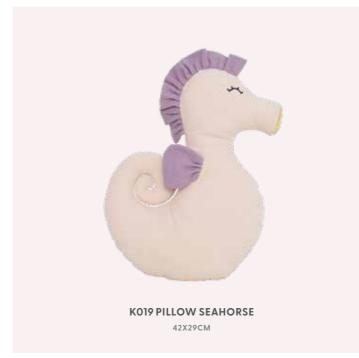

#### PILLOW SEAHORSE

Cute seahorse pillow handmade with love.
Entice the children's room with some magic with this charming pillow. Its unique three-dimensional shape adds special character to the interior. Its huggable shape also makes it a perfect friend of your little one.

34X25X10CM 3+

H44CM Ø59CM

H13225 STEP STOOL GREY
32X27X20CM

W7225 STEP STOOL WHITE
34X32X20CM

H13215 WRITING DESK 60X44X72CM

H13229 CHAIR ELEPHANT
SEATHEIGHT 26CM

H13228 CHAIR TEDDY
SEAT HEIGHT 26CM

70