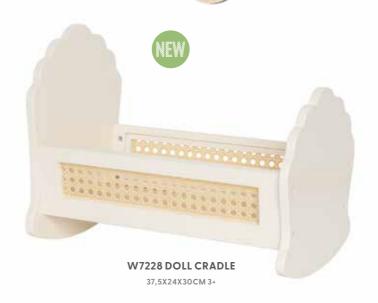

fume.





# & FUN



W7235 BEAUTY BELT

#### **BEAUTY BELT**

How do you want your make-up today? This make-up belt contains everything you need to become a real little make-up artist. Paint the customer's nails, apply blush, and eye shadow, before finishing the look with some lipstick and setting spray. Have a look in the mirror and show the great result.



W7179 VANITY MIRROR
29X13X40CM 3+



W7144 MAKE UP BAG
19X13CM 3+









#### **DOLL WAGON**

Time to take a walk! This cute doll wagon has decorative rattan-like details, and is a classic toy that fits perfectly into the children's room. Under the wagon there is a shelf where you can store accessories and favourite toys. The doll Astrid loves the wagon and wants to accompany you when you go out and have coffee with your friends.







She is made of soft organic cotton and is ready to become your first best friend.



S1007 DOLL ASTRID







Our toy kitchens are not just kitchens!

They can also be used as a cafe, a restaurant, or why not a bakery. On the blackboard you can write today's menu. The kitchen includes a cool pot and pan set in silver or gold and 3 crayons for the board. 55x38x80cm 3+



#### STACKING BURGER

A complete hamburger meal for the little hungry one. With this imaginative burger meal, you can serve several tasty meals inspired by the included menu cards. The burger is stackable, and you choose yourself which goodies to include in each menu. Combine different burgers with fries and a drink. Yummy!





W7221 STACKING BURGER
20X13X12CM 2+







C2540 TRAVEL FOOD TRAY
25X18X1CM 3+



#### TRA