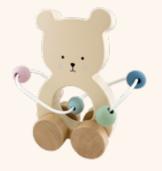

#### **PULL TEDDY**

Pull animal in solid wood, shaped like a teddy. It rolls easily over both carpet and floor thanks to its wheels. The abacus has five colourful beads that can be moved around its body. When the pull animal rolls across the floor, it encourages the child to start crawling, walking, and exploring its surroundings. The perfect gift for the first birthday.

C2532 PULL TEDDY WITH ABACUS 13X6X15CM1+

W7215 STACKING TOY BUNNY 20X10CM1+

C2531 PULL BUNNY WITH ABACUS 13X6X17CM 1+

C2536 XYLOPHONE BUNNY 22X14X3CM 18M+

C2535 HAMMER PEG BUNNY 14X13X12CM 18M+

C2534 SORTER BOX BUNNY 14X13X12CM 18M+