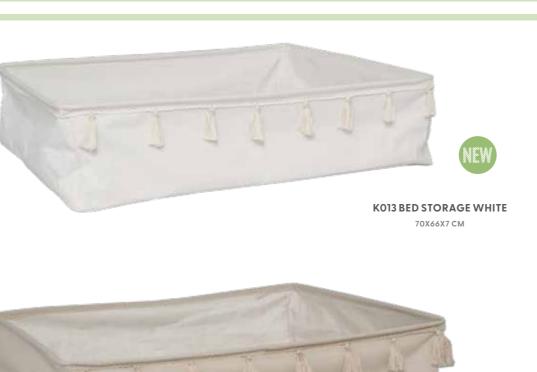

Prepare a yummy dessert with these lovely wooden fruits. The fruits are held together with velcro and can be sliced with the accompanying wooden knife.

W7236 CUTTING FRUIT 20X14X7CM 2+

K014 BED STORAGE BEIGE 70X66X7 CM