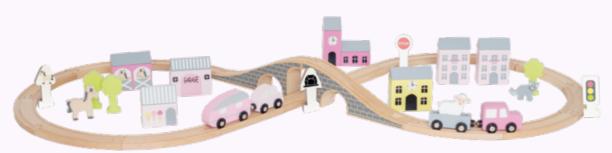

18 PIECES ROAD AND 5 VEHICLES 2+

**CAR TRACK** 

Toot toot, here come the cars! The five included cars are ready to accelerate to see who will be the first around the car track. The road pieces have tracks on both sides so you can build it in different ways, let your creativity run wild. The car track is compatible with Jabadabado's garage and other rail products.