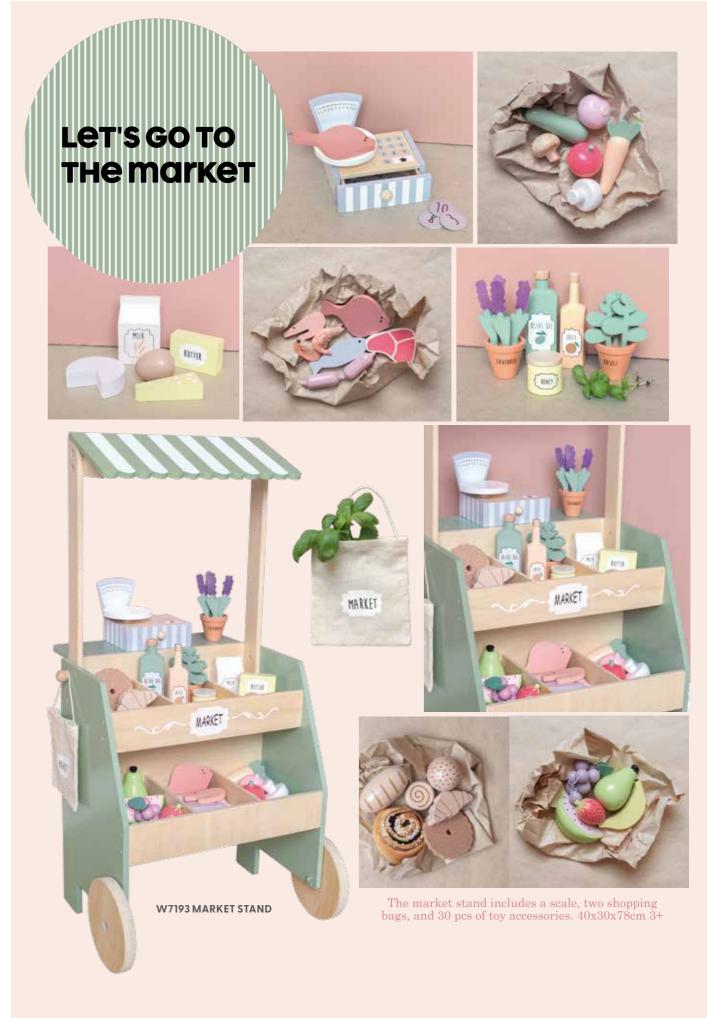

#### TRAVEL FOOD TRAY

It's dinner time! You can combine different tasty meals and serve your guests. Why not offer a yummy baguette with freshly squeezed juice or a tasty donut with a drink. On this tray, almost the entire diet circle is represented and only the imagination sets the limits for what is served.



W7182 BREAKFAST



W7211 RESTAURANT ACCESSORIES
15X15X12CM 3+



W7200 SHELF WITH GROCERIES
32X28CM 2+



**W7166 CASH REGISTER**25X16X16CM 3+



#### **HEAD WAITER SET**

Your guests can easily order from the well-stocked menu. And to be a serving staff, you need both a hat and an apron as well as writing pads and pencils to take orders. When your guests are full and satisfied, you easily charge with the associated tablet.

W7212 HEAD WAITER SET
HAT AND APRON IN ONE SIZE 3+







.





#### PORCELAIN TEA SET

Cute porcelain tea set beautifully decorated with a delicate cherry print. Now you can set the table and invite your stuffed animals and friends for a delicious tea party.





**G12023 PORCELAIN TEA SET** 34,5X23X10,5CM. 3+







G12017 PICNIC BASKET
IN TIN. 19PCS. 21X13X9CM 3+





G12019 TEA SET SEAHORSE
IN TIN. 15PCS. 29X20X9CM 3+

G12021 TEA SET TEDDY & BUNNY
IN TIN. 15PCS. 29X20X9CM 3+





W7183 COFFEE MACHINE
14X12X17CM 2+



T257 AFTERNOON TEA



T226 CAKE PLATE CLASSIC
16CM 3+



T280 LEMON CAKE
Ø18CM 2+



T272 CAKE UNICORN
Ø18CM 2+



W7158 CAKE PLATE CUPCAKES

13CM 3+





W7118 EGG CARTON
WITH 6 EGGS
2+



C2527 CHEF CLOTHES

HAT, APRON, TOWEL AND GLOVE IN ONE SIZE 3+

23CM 3+







W7137 ICE CREAM PLATE 15X15X12CM 2+



W7216 BANANA SPLIT 2