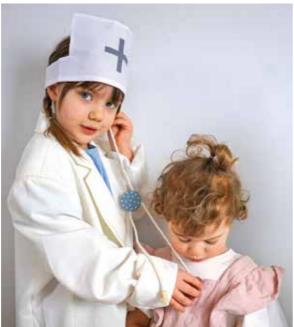

W7214 MY FIRST CARS
8 WOODEN CARS IN A COTTON BAG 1+

W7219 VETERINARY BELT

L60CM 3+

24

This veterinary belt is perfect for all small animal lovers who want to play veterinarians. Does the doggie have a sore paw? Treat the animals one by one and we promise that they will soon feel better. The belt contains everything a small veterinarian might need.