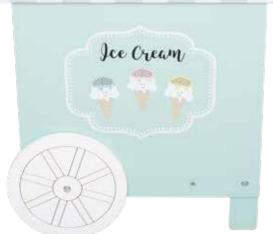

23CM 3+

W7137 ICE CREAM PLATE 15X15X12CM 2+

W7216 BANANA SPLIT 21X16X6CM 2+

W7136 ICE CREAM SHOP 58X29X91CM 3+

W7161 FRUIT SALAD

W7112 ICE CREAM TROLLEY 31X18X40CM 3+

**CUTTING FRUIT** 

Who wants fruit salad?