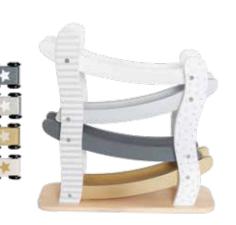

#### **CAR ROLLER SILVER**

Ready, steady, go! This car roller is a creative and fun toy for all car-crazy kids. Let the cars start at the top and whizz down the four ramps. Which car is the fastest? Includes four cars in beautiful gold and silver colours.

W7154 CAR ROLLER SILVER
29X10X29CM 18M+

C2515 PULL ELEPHANT GREY
35X8X14CM 1+

10

W7167 BUILDING BLOCKS SILVER
49 PCS 2+