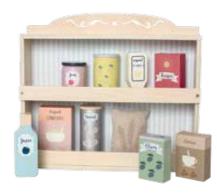

W7182 BREAKFAST

W7211 RESTAURANT ACCESSORIES
15X15X12CM 3+

W7200 SHELF WITH GROCERIES
32X28CM 2+

**W7166 CASH REGISTER**25X16X16CM 3+