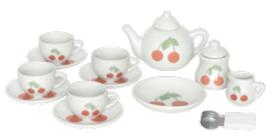

#### PORCELAIN TEA SET

Cute porcelain tea set beautifully decorated with a delicate cherry print. Now you can set the table and invite your stuffed animals and friends for a delicious tea party.

**G12023 PORCELAIN TEA SET** 34,5X23X10,5CM. 3+