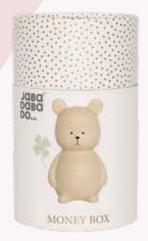

#### **MONEY BOX**

Cute ceramic money boxes shaped like a teddy, a bunny, or a seahorse. Comes in a nice and exclusive gift box which makes them the perfect gift for baptism or the first birthday. Also adorable as a cute interior detail on the children's room.

G10047 MONEY BOX TEDDY
WITH GIFTBOX
16CM

G10048 MONEY BOX BUNNY WITH GIFTBOX

17CM

74

G10049 MONEY BOX SEAHORSE WITH GIFTBOX

16CM

NO184 GIFT BOX BUNNY BOX:33X13,5X8,5CM 0+

NO187 GIFT BOX PUPPY BOX:33X13,5X8,5CM 0+