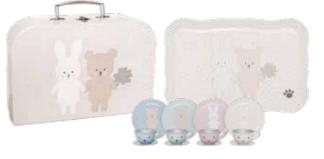

G12017 PICNIC BASKET
IN TIN. 19PCS. 21X13X9CM 3+

G12019 TEA SET SEAHORSE
IN TIN. 15PCS. 29X20X9CM 3+

G12021 TEA SET TEDDY & BUNNY
IN TIN. 15PCS. 29X20X9CM 3+

W7183 COFFEE MACHINE
14X12X17CM 2+

T257 AFTERNOON TEA