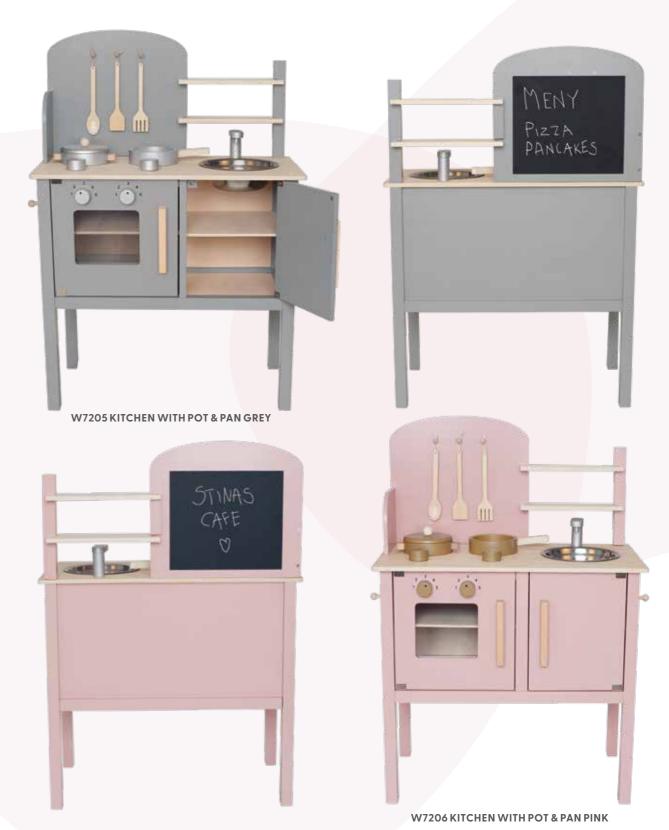

She is made of soft organic cotton and is ready to become your first best friend.

S1007 DOLL ASTRID

Our toy kitchens are not just kitchens!

They can also be used as a cafe, a restaurant, or why not a bakery. On the blackboard you can write today's menu. The kitchen includes a cool pot and pan set in silver or gold and 3 crayons for the board. 55x38x80cm 3+