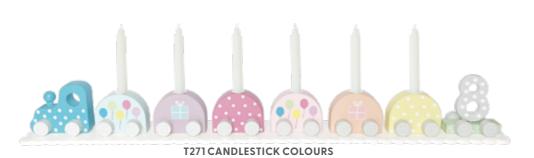

# **A3217 FLAGLINE HAPPY BIRTHDAY PINK**

18 PCS. EACH FLAG 11X20CM. TOTAL L: 3,5 M

**A3218 FLAGLINE HAPPY BIRTHDAY BLUE** 

18 PCS. EACH FLAG 11X20CM. TOTAL L: 3,5 M

**T266 CANDLESTICK PINK** WITH NUMBERS 0-9. LENGTH 63CM.

A3216 FLAGLINE HAPPY BIRTHDAY COLOURS

18 PCS. EACH FLAG 11X20CM. TOTAL L: 3,5 M

**L100 CANDLES** L11CM 12PCS

WITH NUMBERS 0-9. LENGTH 63CM.

T265 CANDLESTICK BLUE WITH NUMBERS 0-9. LENGTH 63CM.