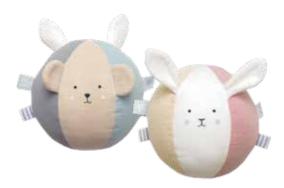

e as a cute interior detail on the children's room.









G10047 MONEY BOX TEDDY
WITH GIFTBOX
16CM









G10048 MONEY BOX BUNNY WITH GIFTBOX

17CM







74



G10049 MONEY BOX SEAHORSE WITH GIFTBOX

16CM







NO184 GIFT BOX BUNNY BOX:33X13,5X8,5CM 0+





NO187 GIFT BOX PUPPY BOX:33X13,5X8,5CM 0+





NO186 GIFT BOX ELEPHANT
BOX:33X13,5X8,5CM 0+



NO185 GIFT BOX TEDDY
BOX:33X13,5X8,5CM 0+





NO188 GIFT BOX KITTEN BOX:33X13,5X8,5CM 0+



MJAO!
Say hello to our new buddy Kitten!
A soft and cuddly friend made of the softest muslin that comes in a lovely gift box.





**GIFT KIT**Exclusive gift set with baby blanket and cute pacifier friend. Both are made in 100% cotton.





**BLANKIE BUNNY** 

39X39CM 0+



RATTLE TEDDY & BUNNY

H:7CM Ø7,5CM 0+



NO111 RATTLE ELEPHANT Ø8CM 0+



**BLANKIE TEDDY** 

39X39CM 0+





**PUPPY** 

15CM 0+

TEDDY

15CM 0+





NO179 RATTLE NO141 RATTLE NO140 RATTLE NO180 RATTLE BUNNY 15CM 0+



KITTEN 15CM 0+









N0136 MUSICAL BUNNY 21CM 0+



NO123 MUSICAL ELEPHANT

11CM 0+



**NO177 MUSICAL PUPPY** 



20CM 0+

20CM 0+



NO143 PRAM TOY TEDDY & BUNNY L45CM 0+



**NO112 PRAM TOY ELEPHANT** L45CM 0+

## musical mobiles



Complete with plastic arm,









T235 MOBILE CLOUD



**T267 MOBILE ELEPHANT** 



**T274 MOBILE AIRPLANE** 



T269 MOBILE RAINBOW



T283 MOBILE CARS



T282 MOBILE SEAHORSE



# HQPPY **BITTHDAY**

# **A3217 FLAGLINE HAPPY BIRTHDAY PINK**

18 PCS. EACH FLAG 11X20CM. TOTAL L: 3,5 M

**A3218 FLAGLINE HAPPY BIRTHDAY BLUE** 

18 PCS. EACH FLAG 11X20CM. TOTAL L: 3,5 M



**T266 CANDLESTICK PINK** WITH NUMBERS