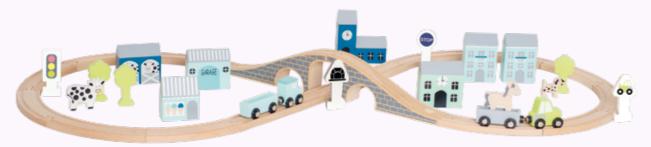

### W7232 TRAIN SET FARM WITH ANIMALS 39 PCS 2+

#### **FARM SET**

Come along to the farm! This classic wooden rail track is a complete farm with animals. Place the three houses along the rail; a windshelter, a doghouse, and a farmhouse that the tractors can drive through. Along the rail, the animals graze in their paddock under the shade of the trees. It is a lovely day at the farm!