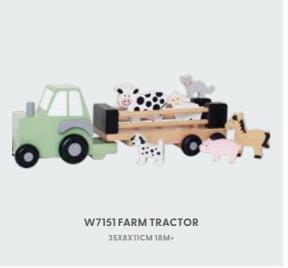

#### **FARM SET**

Come along to the farm! This classic wooden rail track is a complete farm with animals. Place the three houses along the rail; a windshelter, a doghouse, and a farmhouse that the tractors can drive through. Along the rail, the animals graze in their paddock under the shade of the trees. It is a lovely day at the farm!