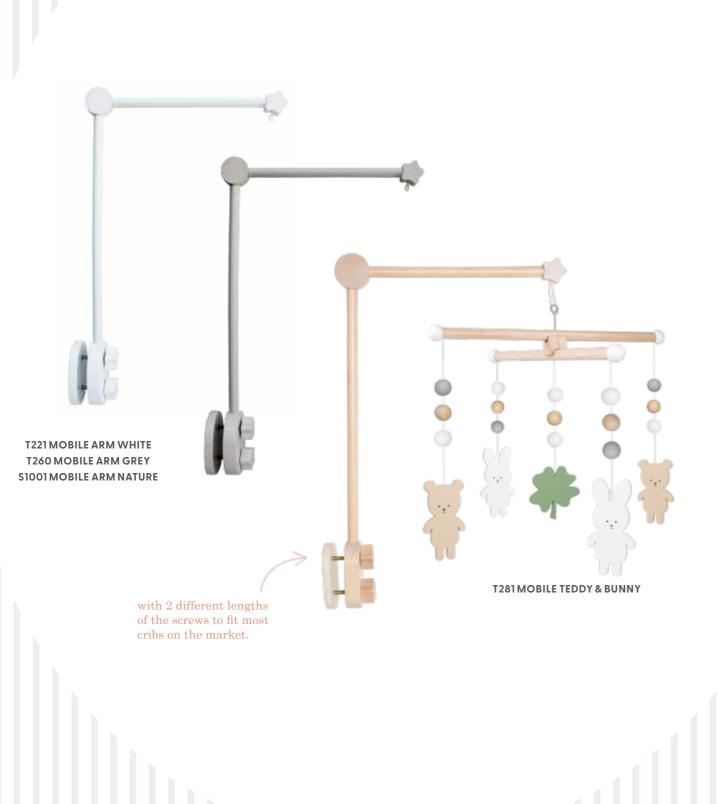

## musical mobiles

Complete with plastic arm,

T235 MOBILE CLOUD

**T267 MOBILE ELEPHANT** 

**T274 MOBILE AIRPLANE** 

T269 MOBILE RAINBOW

T283 MOBILE CARS

T282 MOBILE SEAHORSE