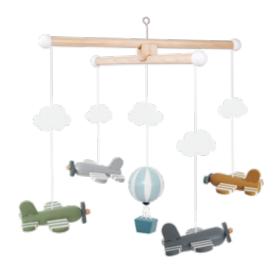

## musical mobiles

Complete with plastic arm,

T235 MOBILE CLOUD

**T267 MOBILE ELEPHANT** 

**T274 MOBILE AIRPLANE** 

T269 MOBILE RAINBOW

T283 MOBILE CARS

T282 MOBILE SEAHORSE