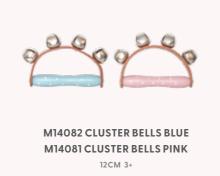

onding colour of a block, and place it on the whale's back. If any block falls off the whale or if it tips over, you have lost.





**T287 PUZZLE CORAL** 22X17X1,5CM 18M+



**T286 PUZZLE SAFARI** 22X17X1,5CM 18M+



C2543 PUZZLE CLOCK WITH MOVABLE NUMBERS Ø30CM 3+



T210 MAGNET PLATE ABC 30X23CM 3+

#### **WOODEN PUZZLE**

Wooden puzzle with seven different characters. The figures are shaped to fit small hands and easy to grab. When you are done with the puzzle for this time, play with the figures instead!



T270 PUZZLE UNICORN



29X21CM 18M+

34



4X4CM 2+ 30 BLOCKS IN A COTTON BAG



T279 PUZZLE FARM 21X29CM 18M+



T278 PUZZLE FOREST 29X21CM 18M+



T275 HAMMER TAP TAP 21X21CM 3+

BOARD IN CORK. 40PCS AND 1 HAMMER IN WOOD.



W7197 ABACUS 27X29X7,5CM 2+



































113219 ROCKING ELEPHAN

31X70CM1+



#### **BEAUTY SALON**

Welcome to a truly luxurious beauty salon filled with everything you need to make your customers look fabulous. Allow the customers to sit comfortably in a chair while you apply their makeup, do their hair, and finish the treatment with some exclusive perfume.





# & FUN



W7235 BEAUTY BELT

#### **BEAUTY BELT**

How do you want your make-up today? This make-up belt contains everything you need to become a real little make-up artist. Paint the customer's nails, apply blush, and eye shadow, before finishing the look with some lipstick and setting spray. Have a look in the mirror and show the great result.



W7179 VANITY MIRROR
29X13X40CM 3+



W7144 MAKE UP BAG
19X13CM 3+









#### **DOLL WAGON**

Time to take a wal