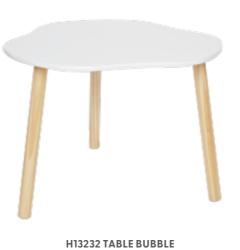

34X25X10CM 3+

H44CM Ø59CM

H13225 STEP STOOL GREY
32X27X20CM

W7225 STEP STOOL WHITE
34X32X20CM

H13215 WRITING DESK 60X44X72CM

H13229 CHAIR ELEPHANT
SEATHEIGHT 26CM

H13228 CHAIR TEDDY
SEAT HEIGHT 26CM

70