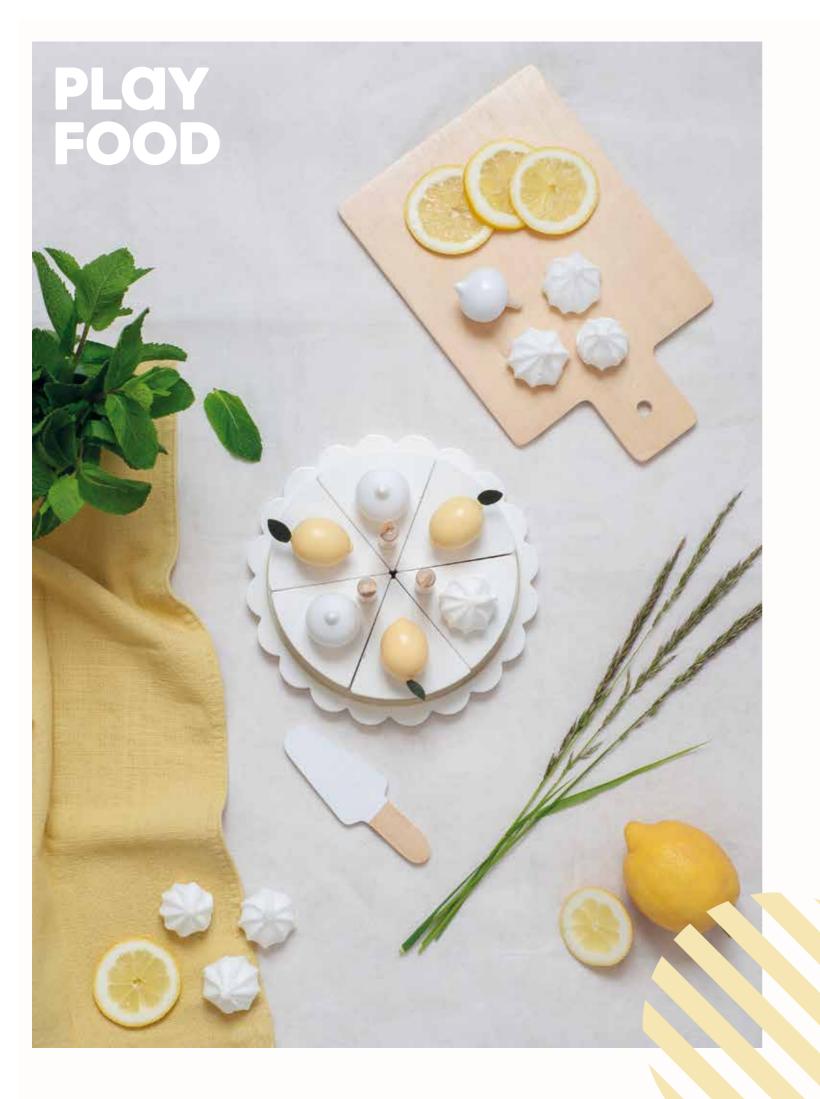

ASH REGISTER**25X16X16CM 3+



#### **HEAD WAITER SET**

Your guests can easily order from the well-stocked menu. And to be a serving staff, you need both a hat and an apron as well as writing pads and pencils to take orders. When your guests are full and satisfied, you easily charge with the associated tablet.

W7212 HEAD WAITER SET
HAT AND APRON IN ONE SIZE 3+







.





#### PORCELAIN TEA SET

Cute porcelain tea set beautifully decorated with a delicate cherry print. Now you can set the table and invite your stuffed animals and friends for a delicious tea party.





**G12023 PORCELAIN TEA SET** 34,5X23X10,5CM. 3+







G12017 PICNIC BASKET
IN TIN. 19PCS. 21X13X9CM 3+





G12019 TEA SET SEAHORSE
IN TIN. 15PCS. 29X20X9CM 3+

G12021 TEA SET TEDDY & BUNNY
IN TIN. 15PCS. 29X20X9CM 3+





W7183 COFFEE MACHINE
14X12X17CM 2+



T257 AFTERNOON TEA



T226 CAKE PLATE CLASSIC
16CM 3+



T280 LEMON CAKE
Ø18CM 2+



T272 CAKE UNICORN
Ø18CM 2+



W7158 CAKE PLATE CUPCAKES

13CM 3+





W7118 EGG CARTON
WITH 6 EGGS
2+



C2527 CHEF CLOTHES

HAT, APRON, TOWEL AND GLOVE IN ONE SIZE 3+

23CM 3+







W7137 ICE CREAM PLATE 15X15X12CM 2+



W7216 BANANA SPLIT 21X16X6CM 2+





W7136 ICE CREAM SHOP 58X29X91CM 3+



W7161 FRUIT SALAD



W7112 ICE CREAM TROLLEY 31X18X40CM 3+



**CUTTING FRUIT** 

Who wants fruit salad?

Prepare a yummy dessert with these lovely wooden fruits. The fruits are held together with velcro and can be sliced with the accompanying wooden knife.



W7236 CUTTING FRUIT 20X14X7CM 2+















K014 BED STORAGE BEIGE 70X66X7 CM









KO17 STORAGE BASKET GRE