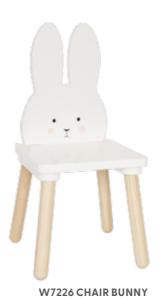

V7226 CHAIR BUNNY
SEAT HEIGHT 26CM

46X9X60CM

H13226 SHELF ELEPHANT

55X9X45CM

H13202 HOUSE SHELF LARGE WHITE 75X24X99CM

H13222 HOUSE SHELF LARGE GREY

75X24X99CM

65X35X116CM