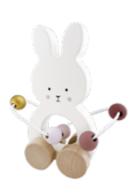

C2532 PULL TEDDY WITH ABACUS 13X6X15CM1+

W7215 STACKING TOY BUNNY 20X10CM1+

C2531 PULL BUNNY WITH ABACUS 13X6X17CM 1+

C2536 XYLOPHONE BUNNY 22X14X3CM 18M+

C2535 HAMMER PEG BUNNY 14X13X12CM 18M+

C2534 SORTER BOX BUNNY 14X13X12CM 18M+