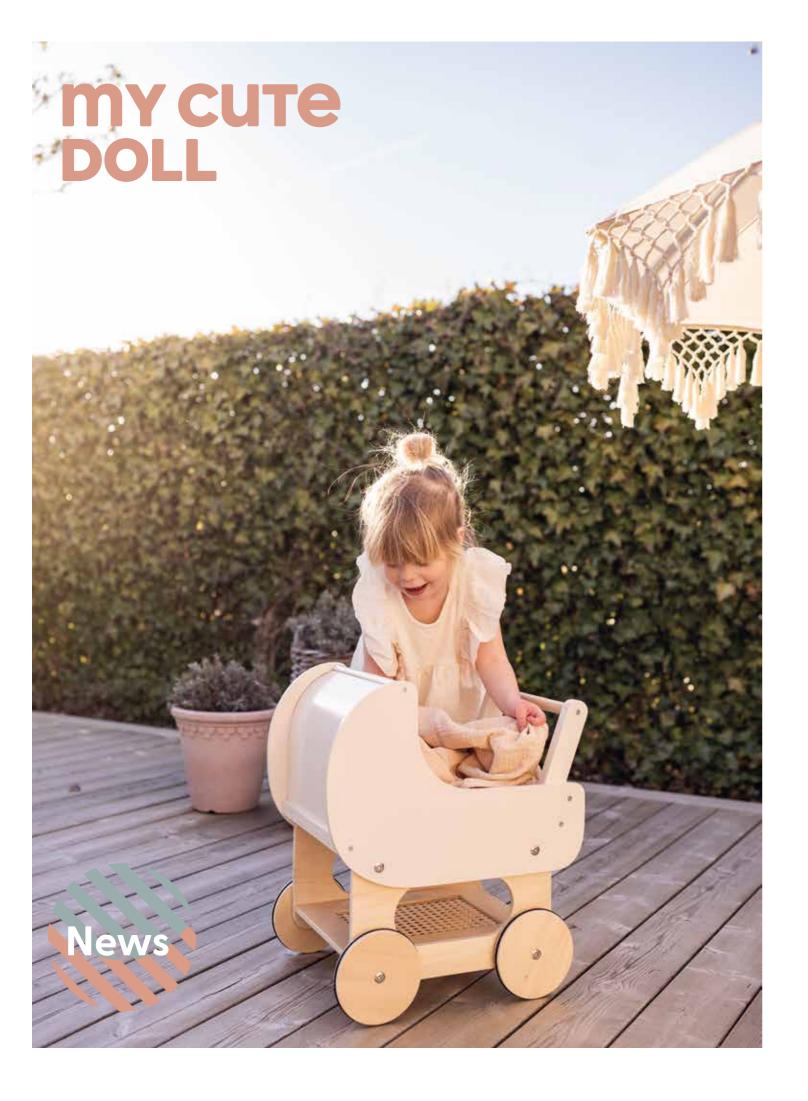

#### **DOLL WAGON**

Time to take a walk! This cute doll wagon has decorative rattan-like details, and is a classic toy that fits perfectly into the children's room. Under the wagon there is a shelf where you can store accessories and favourite toys. The doll Astrid loves the wagon and wants to accompany you when you go out and have coffee with your friends.

She is made of soft organic cotton and is ready to become your first best friend.

S1007 DOLL ASTRID

Our toy kitchens are not just kitchens!

They can also be used as a cafe, a restaurant, or why not a bakery. On the blackboard you can write today's menu. The kitchen includes a cool pot and pan set in silver or gold and 3 crayons for the board. 55x38x80cm 3+