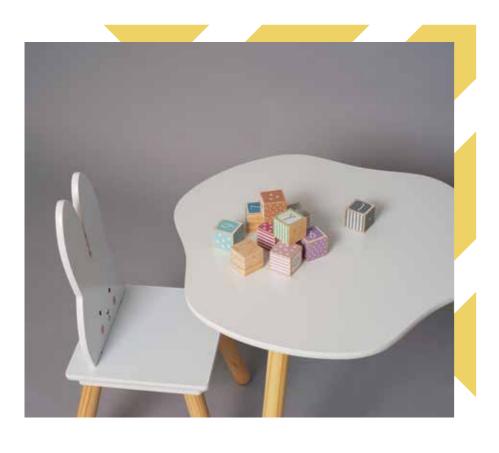

34X25X10CM 3+

H44CM Ø59CM

H13225 STEP STOOL GREY
32X27X20CM

W7225 STEP STOOL WHITE
34X32X20CM

H13215 WRITING DESK 60X44X72CM

H13229 CHAIR ELEPHANT
SEATHEIGHT 26CM

H13228 CHAIR TEDDY
SEAT HEIGHT 26CM

70