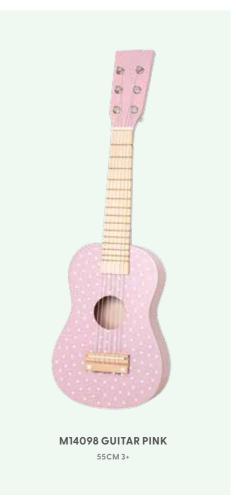

responding colour of a block, and place it on the whale's back. If any block falls off the whale or if it tips over, you have lost.





**T287 PUZZLE CORAL** 22X17X1,5CM 18M+



**T286 PUZZLE SAFARI** 22X17X1,5CM 18M+



C2543 PUZZLE CLOCK WITH MOVABLE NUMBERS Ø30CM 3+



T210 MAGNET PLATE ABC 30X23CM 3+

#### **WOODEN PUZZLE**

Wooden puzzle with seven different characters. The figures are shaped to fit small hands and easy to grab. When you are done with the puzzle for this time, play with the figures instead!



T270 PUZZLE UNICORN



29X21CM 18M+

34



4X4CM 2+ 30 BLOCKS IN A COTTON BAG



T279 PUZZLE FARM 21X29CM 18M+



T278 PUZZLE FOREST 29X21CM 18M+



T275 HAMMER TAP TAP 21X21CM 3+

BOARD IN CORK. 40PCS AND 1 HAMMER IN WOOD.



W7197 ABACUS 27X29X7,5CM 2+



































113219 ROCKING ELEPHAN

31X70CM1+



#### **BEAUTY SALON**

Welcome to a truly luxurious beauty salon filled with everything you need to make your customers look fabulous. Allow the customers to sit comfortably in a chair while you apply their makeup, do their hair, and finish the treatment with some exclusive perfume.





# & FUN



W7235 BEAUTY BELT

#### **BEAUTY BELT**

How do you want your make-up today? This make-up belt contains everything you need to become a real little make-up artist. Paint the customer's nails, apply blush, and eye shadow, before finishing the look with some lipstick and setting spray. Have a look in the mirror and show the great result.



W7179 VANITY MIRROR
29X13X40CM 3+



W7144 MAKE UP BAG
19X13CM 3+









#### **DOLL WAGON**

Time to take a