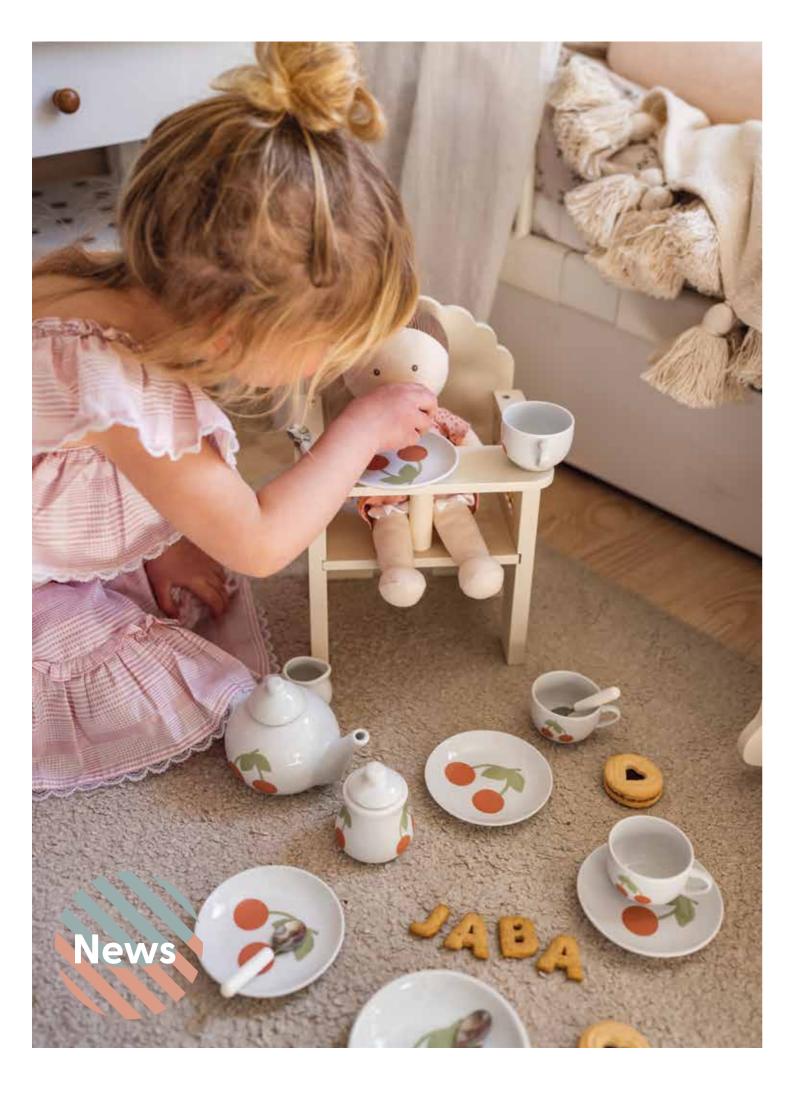

#### PORCELAIN TEA SET

Cute porcelain tea set beautifully decorated with a delicate cherry print. Now you can set the table and invite your stuffed animals and friends for a delicious tea party.

**G12023 PORCELAIN TEA SET** 34,5X23X10,5CM. 3+