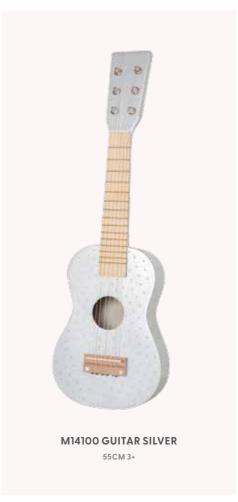

**T287 PUZZLE CORAL** 22X17X1,5CM 18M+

**T286 PUZZLE SAFARI** 22X17X1,5CM 18M+

C2543 PUZZLE CLOCK WITH MOVABLE NUMBERS Ø30CM 3+

T210 MAGNET PLATE ABC 30X23CM 3+