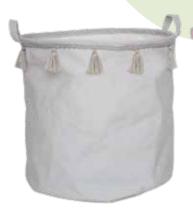

KO17 STORAGE BASKET GREY 28X28X24CM

K018 STORAGE BASKET PINK 28X28X24CM

KO15 STORAGE BASKET BUNNY KO16 STORAGE BASKET TEDDY 28X28X24CM

28X28X24CM

KO33 STORAGE BASKET GREY 40X40CM

KO34 STORAGE BASKET PINK 40X40CM

KO22 STORAGE BASKET BUNNY 40X40CM

KO21 STORAGE BASKET TEDDY 40X40CM