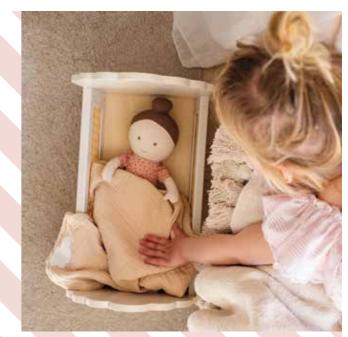

#### **DOLL WAGON**

Time to take a walk! This cute doll wagon has decorative rattan-like details, and is a classic toy that fits perfectly into the children's room. Under the wagon there is a shelf where you can store accessories and favourite toys. The doll Astrid loves the wagon and wants to accompany you when you go out and have coffee with your friends.

She is made of soft organic cotton and is ready to become your first best friend.

S1007 DOLL ASTRID

Our toy kitchens are not just kitchens!

They can also be used as a cafe, a restaurant, or why not a bakery. On the blackboard you can write today's menu. The kitchen includes a cool pot and pan set in silver or gold and 3 crayons for the board. 55x38x80cm 3+