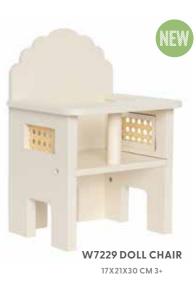

#### **DOLL WAGON**

Time to take a walk! This cute doll wagon has decorative rattan-like details, and is a classic toy that fits perfectly into the children's room. Under the wagon there is a shelf where you can store accessories and favourite toys. The doll Astrid loves the wagon and wants to accompany you when you go out and have coffee with your friends.