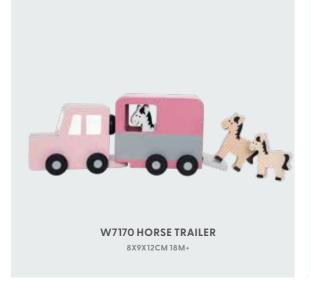

### W7232 TRAIN SET FARM WITH ANIMALS 39 PCS 2+

#### **FARM SET**

Come along to the farm! This classic wooden rail track is a complete farm with animals. Place the three houses along the rail; a windshelter, a doghouse, and a farmhouse that the tractors can drive through. Along the rail, the animals graze in their paddock under the shade of the trees. It is a lovely day at the farm!



#### W7233 TRAIN SET RESCUE VEHICLES

31 PCS 2+

#### **RESCUE SET**

Time to fight the fire! Classic wooden train rail with rescue vehicles featuring both a fire station, a prison, and police station that the cars can drive through. This set is packed with rescue vehicles including a helicopter, a fire truck, a police car, and much more. Let's go chase some thieves!

## Trailers WITH Fun











22



#### MY FIRST CARS

These cute little cars come in a practical textile bag and are the perfect companion during long travel days. Simply a must for all car-crazy kids! Includes eight popular vehicles such as fire truck, tractor, bus, and a truck.



W7214 MY FIRST CARS
8 WOODEN CARS IN A COTTON BAG 1+





W7219 VETERINARY BELT

L60CM 3+

24

This veterinary belt is perfect for all small animal lovers who want to play veterinarians. Does the doggie have a sore paw? Treat the animals one by one and we promise that they will soon feel better. The belt contains everything a small veterinarian might need.









#### TRAVEL BAG

Now you can finally pack your own bag when it's time for holiday! Here you will find a passport, tickets, a camera with a prism, eye mask, and a map. If you