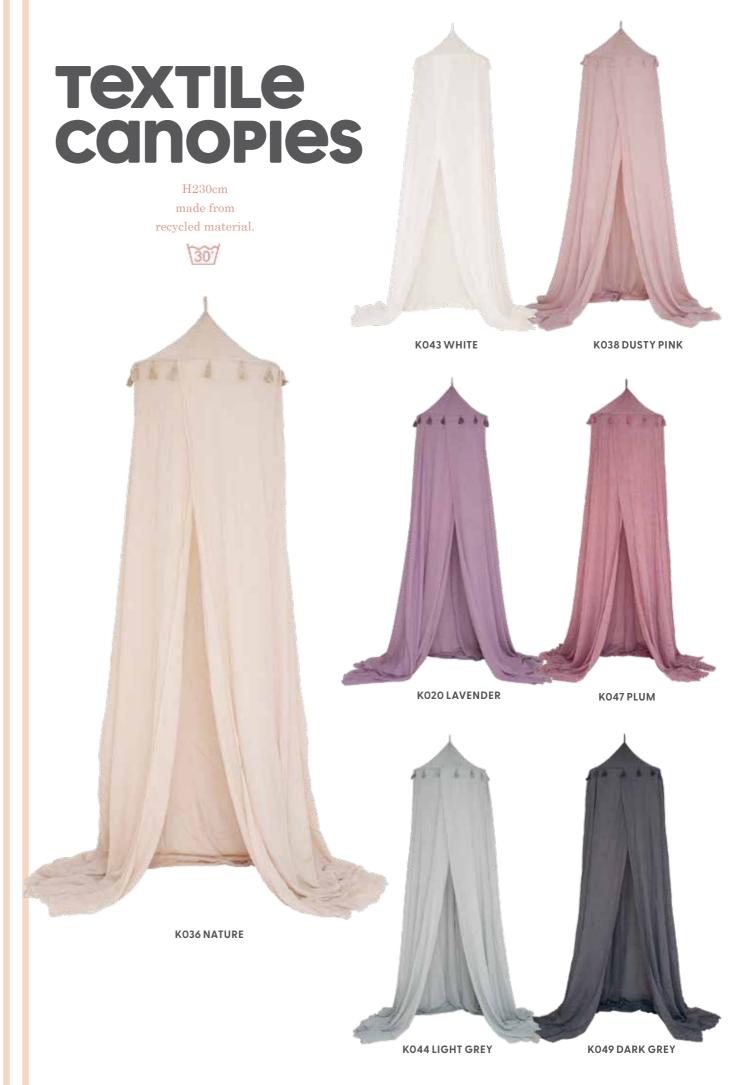

Prepare a yummy dessert with these lovely wooden fruits. The fruits are held together with velcro and can be sliced with the accompanying wooden knife.

W7236 CUTTING FRUIT 20X14X7CM 2+

K014 BED STORAGE BEIGE 70X66X7 CM