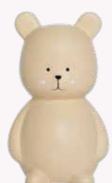

#### **MONEY BOX**

Cute ceramic money boxes shaped like a teddy, a bunny, or a seahorse. Comes in a nice and exclusive gift box which makes them the perfect gift for baptism or the first birthday. Also adorable as a cute interior detail on the children's room.

G10047 MONEY BOX TEDDY
WITH GIFTBOX
16CM

G10048 MONEY BOX BUNNY WITH GIFTBOX

17CM

74

G10049 MONEY BOX SEAHORSE WITH GIFTBOX

16CM

NO184 GIFT BOX BUNNY BOX:33X13,5X8,5CM 0+

NO187 GIFT BOX PUPPY BOX:33X13,5X8,5CM 0+