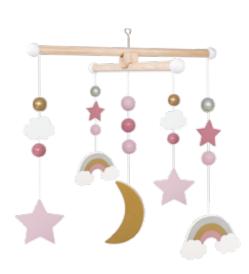

## musical mobiles

Complete with plastic arm,

T235 MOBILE CLOUD

**T267 MOBILE ELEPHANT** 

**T274 MOBILE AIRPLANE** 

T269 MOBILE RAINBOW

T283 MOBILE CARS

T282 MOBILE SEAHORSE