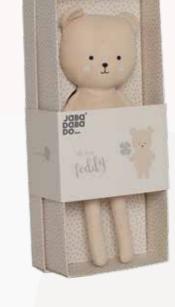

CHAIR TEDDY
SEAT HEIGHT 26CM

70



V7226 CHAIR BUNNY
SEAT HEIGHT 26CM







46X9X60CM



H13226 SHELF ELEPHANT

55X9X45CM



H13202 HOUSE SHELF LARGE WHITE 75X24X99CM



H13222 HOUSE SHELF LARGE GREY

75X24X99CM





65X35X116CM

#### **MONEY BOX**

Cute ceramic money boxes shaped like a teddy, a bunny, or a seahorse. Comes in a nice and exclusive gift box which makes them the perfect gift for baptism or the first birthday. Also adorable as a cute interior detail on the children's room.









G10047 MONEY BOX TEDDY
WITH GIFTBOX
16CM









G10048 MONEY BOX BUNNY WITH GIFTBOX

17CM







74



G10049 MONEY BOX SEAHORSE WITH GIFTBOX

16CM







NO184 GIFT BOX BUNNY BOX:33X13,5X8,5CM 0+





NO187 GIFT BOX PUPPY BOX:33X13,5X8,5CM 0+





NO186 GIFT BOX ELEPHANT
BOX:33X13,5X8,5CM 0+



NO185 GIFT BOX TEDDY
BOX:33X13,5X8,5CM 0+





NO188 GIFT BOX KITTEN BOX:33X13,5X8,5CM 0+



MJAO!
Say hello to our new buddy Kitten!
A soft and cuddly friend made of the softest muslin that comes in a lovely gift box.





**GIFT KIT**Exclusive gift set with baby blanket and cute pacifier friend. Both are made in 100% cotton.





**BLANKIE BUNNY** 

39X39CM 0+



RATTLE TEDDY & BUNNY

H:7CM Ø7,5CM 0+



NO111 RATTLE ELEPHANT Ø8CM 0+



**BLANKIE TEDDY** 

39X39CM 0+





**PUPPY** 

15CM 0+

TEDDY

15CM 0+





NO179 RATTLE NO141 RATTLE NO140 RATTLE NO180 RATTLE BUNNY 15CM 0+



KITTEN 15CM 0+









N0136 MUSICAL BUNNY 21CM 0+



NO123 MUSICAL ELEPHANT

11CM 0+



**NO177 MUSICAL PUPPY** 



20CM 0+

20CM 0+



NO143 PRAM TOY TEDDY & BUNNY L45CM 0+



**NO112 PRAM TOY ELEPHANT** L45