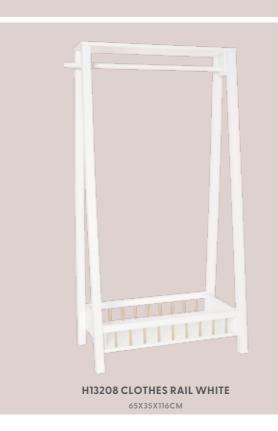

V7226 CHAIR BUNNY
SEAT HEIGHT 26CM

46X9X60CM

H13226 SHELF ELEPHANT

55X9X45CM

H13202 HOUSE SHELF LARGE WHITE 75X24X99CM

H13222 HOUSE SHELF LARGE GREY

75X24X99CM

65X35X116CM