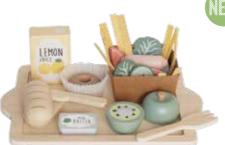

#### TRAVEL FOOD TRAY

It's dinner time! You can combine different tasty meals and serve your guests. Why not offer a yummy baguette with freshly squeezed juice or a tasty donut with a drink. On this tray, almost the entire diet circle is represented and only the imagination sets the limits for what is served.