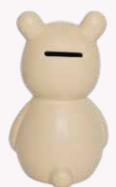

#### **MONEY BOX**

Cute ceramic money boxes shaped like a teddy, a bunny, or a seahorse. Comes in a nice and exclusive gift box which makes them the perfect gift for baptism or the first birthday. Also adorable as a cute interior detail on the children's room.

G10047 MONEY BOX TEDDY
WITH GIFTBOX
16CM

G10048 MONEY BOX BUNNY WITH GIFTBOX

17CM

74

G10049 MONEY BOX SEAHORSE WITH GIFTBOX

16CM

NO184 GIFT BOX BUNNY BOX:33X13,5X8,5CM 0+

NO187 GIFT BOX PUPPY BOX:33X13,5X8,5CM 0+