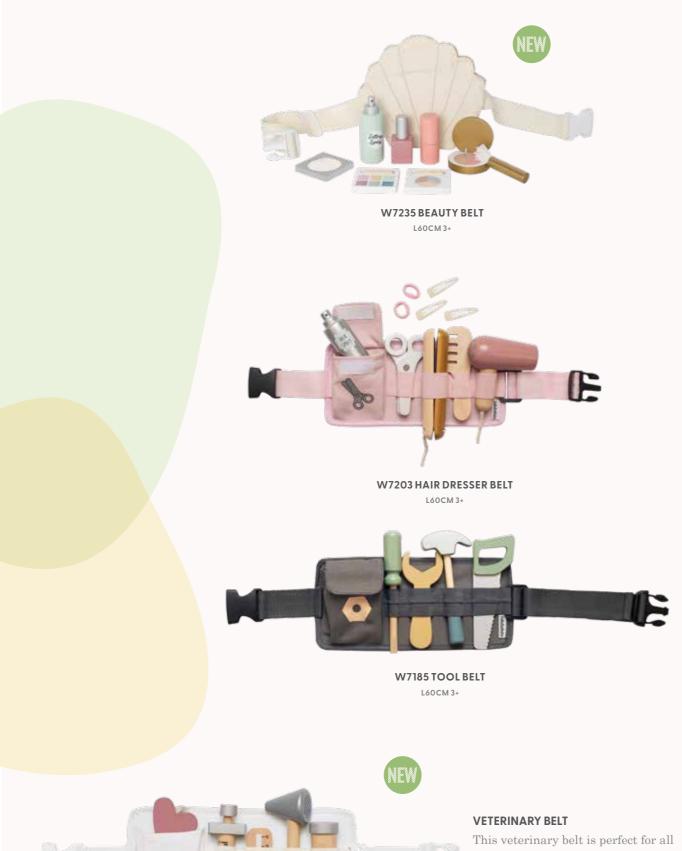

#### **BEAUTY SALON**

Welcome to a truly luxurious beauty salon filled with everything you need to make your customers look fabulous. Allow the customers to sit comfortably in a chair while you apply their makeup, do their hair, and finish the treatment with some exclusive perfume.

#### **BEAUTY BELT**

How do you want your make-up today? This make-up belt contains everything you need to become a real little make-up artist. Paint the customer's nails, apply blush, and eye shadow, before finishing the look with some lipstick and setting spray. Have a look in the mirror and show the great result.

#### **HEAD WAITER SET**

Your guests can easily order from the well-stocked menu. And to be a serving staff, you need both a hat and an apron as well as writing pads and pencils to take orders. When your guests are full and satisfied, you easily charge with the associated tablet.

W7212 HEAD WAITER SET
HAT AND APRON IN ONE SIZE 3+

.