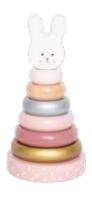

-IN STORAGE. 45 X 31 X 42 CM, 9M+



W7195 STACKING TOY TEDDY



C2520 XYLOPHONE TEDDY







C2517 HAMMER PEG TEDDY 23X10X11CM18M+



C2518 SORTER BOX TEDDY 13X13X7CM18M+



C2519 TOOL BOX TEDDY 22X14X11CM 3+



C2512 ACTIVITY BALL 16X16X16CM1+



C2521 TRAIN WITH BLOCKS TEDDY 35X7X11CM 18M+



W7184 CAR ROLLER TEDDY 25X10X25CM 18M+



W7196 BUILDING BLOCKS TEDDY 49 PCS 2+



#### **PULL TEDDY**

Pull animal in solid wood, shaped like a teddy. It rolls easily over both carpet and floor thanks to its wheels. The abacus has five colourful beads that can be moved around its body. When the pull animal rolls across the floor, it encourages the child to start crawling, walking, and exploring its surroundings. The perfect gift for the first birthday.



C2532 PULL TEDDY WITH ABACUS 13X6X15CM1+



W7215 STACKING TOY BUNNY 20X10CM1+



C2531 PULL BUNNY WITH ABACUS 13X6X17CM 1+



C2536 XYLOPHONE BUNNY 22X14X3CM 18M+



C2535 HAMMER PEG BUNNY 14X13X12CM 18M+



C2534 SORTER BOX BUNNY 14X13X12CM 18M+



C2538 TOOL BOX BUNNY 21X12X15CM 3+



W7106 TOOL BOX PINK 23X12X16CM 2+



C2514 PULL ELEPHANT PINK 35X8X14CM1+



W7121 CAR ROLLER PINK 25X10X25CM18M+





W7186 BUILDING BLOCKS PINK 50 PCS 2+





C2533 STACKING CUBES BUNNY 1-5 TOTAL H48CM 18M+









W7223 STACKING RAINBOW
5X1X26CM 1+

#### STACKING RAINBOW

Build, stack, and play! This wooden rainbow has eight separate parts that can be combined in different ways by stacking on top of or one after the other. Why not build exciting tunnels, small houses for dolls, or bridges for your favourite car. Let your imagination run wild!