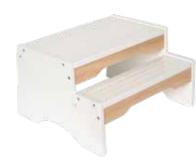

34X25X10CM 3+

H44CM Ø59CM

H13225 STEP STOOL GREY
32X27X20CM

W7225 STEP STOOL WHITE
34X32X20CM

H13215 WRITING DESK 60X44X72CM

H13229 CHAIR ELEPHANT
SEATHEIGHT 26CM

H13228 CHAIR TEDDY
SEAT HEIGHT 26CM

70