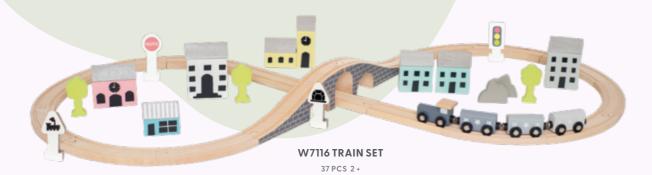

### W7232 TRAIN SET FARM WITH ANIMALS 39 PCS 2+

#### **FARM SET**

Come along to the farm! This classic wooden rail track is a complete farm with animals. Place the three houses along the rail; a windshelter, a doghouse, and a farmhouse that the tractors can drive through. Along the rail, the animals graze in their paddock under the shade of the trees. It is a lovely day at the farm!