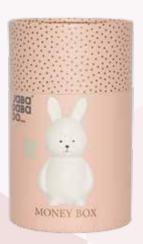

#### **MONEY BOX**

Cute ceramic money boxes shaped like a teddy, a bunny, or a seahorse. Comes in a nice and exclusive gift box which makes them the perfect gift for baptism or the first birthday. Also adorable as a cute interior detail on the children's room.

G10047 MONEY BOX TEDDY
WITH GIFTBOX
16CM

G10048 MONEY BOX BUNNY WITH GIFTBOX

17CM

74

G10049 MONEY BOX SEAHORSE WITH GIFTBOX

16CM

NO184 GIFT BOX BUNNY BOX:33X13,5X8,5CM 0+

NO187 GIFT BOX PUPPY BOX:33X13,5X8,5CM 0+