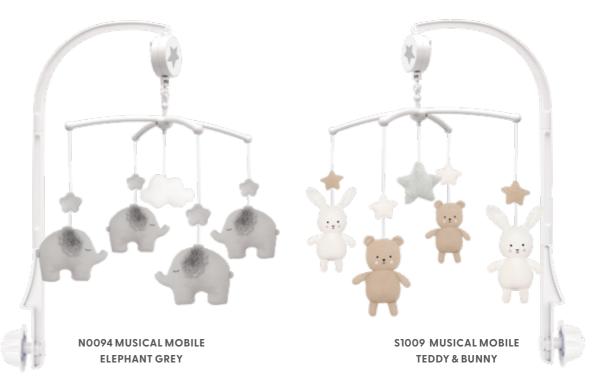

## musical mobiles

Complete with plastic arm,

T235 MOBILE CLOUD

**T267 MOBILE ELEPHANT** 

**T274 MOBILE AIRPLANE** 

T269 MOBILE RAINBOW

T283 MOBILE CARS

T282 MOBILE SEAHORSE