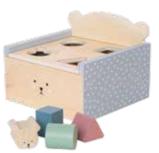

C2518 SORTER BOX TEDDY 13X13X7CM18M+

C2519 TOOL BOX TEDDY 22X14X11CM 3+

C2512 ACTIVITY BALL 16X16X16CM1+

C2521 TRAIN WITH BLOCKS TEDDY 35X7X11CM 18M+

W7184 CAR ROLLER TEDDY 25X10X25CM 18M+

W7196 BUILDING BLOCKS TEDDY 49 PCS 2+