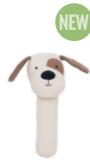

hildren's room.









G10047 MONEY BOX TEDDY
WITH GIFTBOX
16CM









G10048 MONEY BOX BUNNY WITH GIFTBOX

17CM







74



G10049 MONEY BOX SEAHORSE WITH GIFTBOX

16CM







NO184 GIFT BOX BUNNY BOX:33X13,5X8,5CM 0+





NO187 GIFT BOX PUPPY BOX:33X13,5X8,5CM 0+





NO186 GIFT BOX ELEPHANT
BOX:33X13,5X8,5CM 0+



NO185 GIFT BOX TEDDY
BOX:33X13,5X8,5CM 0+





NO188 GIFT BOX KITTEN BOX:33X13,5X8,5CM 0+



MJAO!
Say hello to our new buddy Kitten!
A soft and cuddly friend made of the softest muslin that comes in a lovely gift box.





**GIFT KIT**Exclusive gift set with baby blanket and cute pacifier friend. Both are made in 100% cotton.





**BLANKIE BUNNY** 

39X39CM 0+



RATTLE TEDDY & BUNNY

H:7CM Ø7,5CM 0+



NO111 RATTLE ELEPHANT Ø8CM 0+



**BLANKIE TEDDY** 

39X39CM 0+





**PUPPY** 

15CM 0+

TEDDY

15CM 0+





NO179 RATTLE NO141 RATTLE NO140 RATTLE NO180 RATTLE BUNNY 15CM 0+



KITTEN 15CM 0+









N0136 MUSICAL BUNNY 21CM 0+



NO123 MUSICAL ELEPHANT

11CM 0+



**NO177 MUSICAL PUPPY** 



20CM 0+

20CM 0+



NO143 PRAM TOY TEDDY & BUNNY L45CM 0+



**NO112 PRAM TOY ELEPHANT** L45CM 0+

## musical mobiles



Complete with plastic arm,









T235 MOBILE CLOUD



**T267 MOBILE ELEPHANT** 



**T274 MOBILE AIRPLANE** 



T269 MOBILE RAINBOW



T283 MOBILE CARS



T282 MOBILE SEAHORSE



# HQPPY **BITTHDAY**

# **A3217 FLAGLINE HAPPY BIRTHDAY PINK**

18 PCS. EACH FLAG 11X20CM. TOTAL L: 3,5 M

**A3218 FLAGLINE HAPPY BIRTHDAY BLUE** 

18 PCS. EACH FLAG 11X20CM. TOTAL L: 3,5 M



**T266 CANDLESTICK PINK** WITH NUMBERS 0-9. LENGTH 63CM.



A3216 FLAGLINE