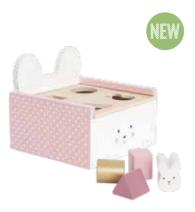

#### S1005 BABY WALKER TEDDY

INCLUDES A BUDDY AND THE REMOVABLE LID HIDES A SECRET BUILT-IN STORAGE. 45 X 31 X 42 CM, 9M+

W7195 STACKING TOY TEDDY

C2520 XYLOPHONE TEDDY

C2517 HAMMER PEG TEDDY 23X10X11CM18M+

C2518 SORTER BOX TEDDY 13X13X7CM18M+

C2519 TOOL BOX TEDDY 22X14X11CM 3+

C2512 ACTIVITY BALL 16X16X16CM1+

C2521 TRAIN WITH BLOCKS TEDDY 35X7X11CM 18M+

W7184 CAR ROLLER TEDDY 25X10X25CM 18M+

W7196 BUILDING BLOCKS TEDDY 49 PCS 2+