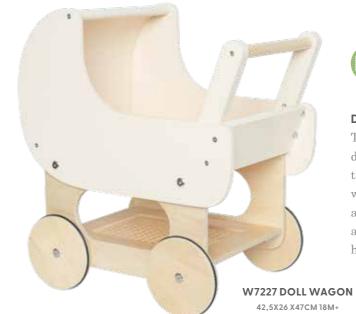

#### **DOLL WAGON**

Time to take a walk! This cute doll wagon has decorative rattan-like details, and is a classic toy that fits perfectly into the children's room. Under the wagon there is a shelf where you can store accessories and favourite toys. The doll Astrid loves the wagon and wants to accompany you when you go out and have coffee with your friends.