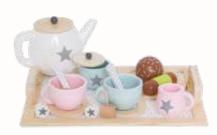

#### PORCELAIN TEA SET

Cute porcelain tea set beautifully decorated with a delicate cherry print. Now you can set the table and invite your stuffed animals and friends for a delicious tea party.

**G12023 PORCELAIN TEA SET** 34,5X23X10,5CM. 3+

G12017 PICNIC BASKET
IN TIN. 19PCS. 21X13X9CM 3+

G12019 TEA SET SEAHORSE
IN TIN. 15PCS. 29X20X9CM 3+

G12021 TEA SET TEDDY & BUNNY
IN TIN. 15PCS. 29X20X9CM 3+

W7183 COFFEE MACHINE
14X12X17CM 2+

T257 AFTERNOON TEA