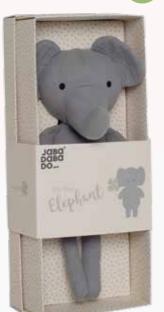

NO186 GIFT BOX ELEPHANT
BOX:33X13,5X8,5CM 0+

NO185 GIFT BOX TEDDY
BOX:33X13,5X8,5CM 0+

NO188 GIFT BOX KITTEN BOX:33X13,5X8,5CM 0+

MJAO!
Say hello to our new buddy Kitten!
A soft and cuddly friend made of the softest muslin that comes in a lovely gift box.