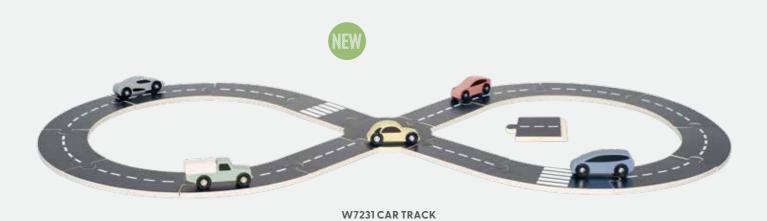

18 PIECES ROAD AND 5 VEHICLES 2+

**CAR TRACK** 

Toot toot, here come the cars! The five included cars are ready to accelerate to see who will be the first around the car track. The road pieces have tracks on both sides so you can build it in different ways, let your creativity run wild. The car track is compatible with Jabadabado's garage and other rail products.