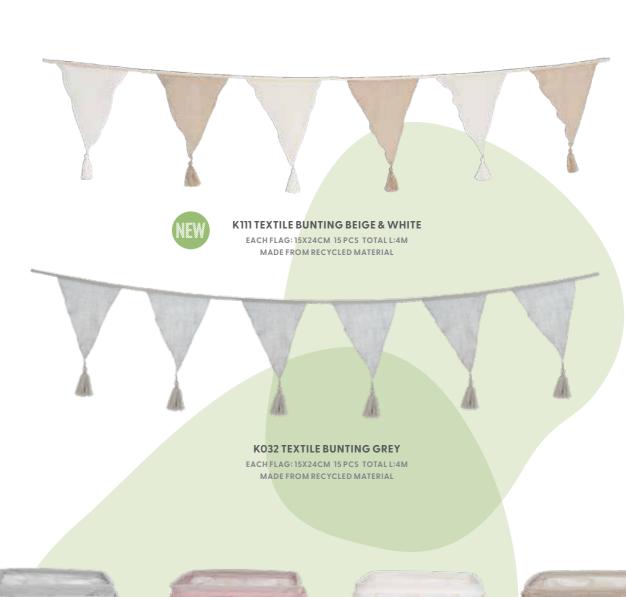

Y
IN TIN. 15PCS. 29X20X9CM 3+





W7183 COFFEE MACHINE
14X12X17CM 2+



T257 AFTERNOON TEA



T226 CAKE PLATE CLASSIC
16CM 3+



T280 LEMON CAKE
Ø18CM 2+



T272 CAKE UNICORN
Ø18CM 2+



W7158 CAKE PLATE CUPCAKES

13CM 3+





W7118 EGG CARTON
WITH 6 EGGS
2+



C2527 CHEF CLOTHES

HAT, APRON, TOWEL AND GLOVE IN ONE SIZE 3+

23CM 3+







W7137 ICE CREAM PLATE 15X15X12CM 2+



W7216 BANANA SPLIT 21X16X6CM 2+





W7136 ICE CREAM SHOP 58X29X91CM 3+



W7161 FRUIT SALAD



W7112 ICE CREAM TROLLEY 31X18X40CM 3+



**CUTTING FRUIT** 

Who wants fruit salad?

Prepare a yummy dessert with these lovely wooden fruits. The fruits are held together with velcro and can be sliced with the accompanying wooden knife.



W7236 CUTTING FRUIT 20X14X7CM 2+















K014 BED STORAGE BEIGE 70X66X7 CM









KO17 STORAGE BASKET GREY 28X28X24CM

K018 STORAGE BASKET PINK 28X28X24CM

KO15 STORAGE BASKET BUNNY KO16 STORAGE BASKET TEDDY 28X28X24CM

28X28X24CM









KO33 STORAGE BASKET GREY 40X40CM

KO34 STORAGE BASKET PINK 40X40CM

KO22 STORAGE BASKET BUNNY 40X40CM

KO21 STORAGE BASKET TEDDY 40X40CM











#### PILLOW SEAHORSE

Cute seahorse pillow handmade with love.
Entice the children's room with some magic with this charming pillow. Its unique three-dimensional shape adds special character to the interior. Its huggable shape also makes it a perfect friend of your little one.











34X25X10CM 3+











H44CM Ø59CM





H13225 STEP STOOL GREY
32X27X20CM



W7225 STEP STOOL WHITE
34X32X20CM



H13215 WRITING DESK 60X44X72CM



H13229 CHAIR ELEPHANT
SEATHEIGHT 26CM



H13228