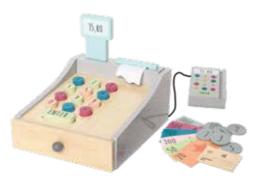

W7182 BREAKFAST

W7211 RESTAURANT ACCESSORIES
15X15X12CM 3+

W7200 SHELF WITH GROCERIES
32X28CM 2+

**W7166 CASH REGISTER**25X16X16CM 3+