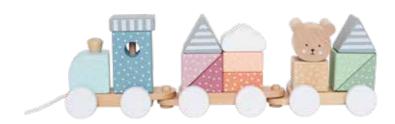

C2518 SORTER BOX TEDDY 13X13X7CM18M+

C2519 TOOL BOX TEDDY 22X14X11CM 3+

C2512 ACTIVITY BALL 16X16X16CM1+

C2521 TRAIN WITH BLOCKS TEDDY 35X7X11CM 18M+

W7184 CAR ROLLER TEDDY 25X10X25CM 18M+

W7196 BUILDING BLOCKS TEDDY 49 PCS 2+