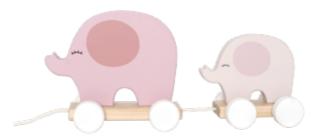

C2538 TOOL BOX BUNNY 21X12X15CM 3+

W7106 TOOL BOX PINK 23X12X16CM 2+

C2514 PULL ELEPHANT PINK 35X8X14CM1+

W7121 CAR ROLLER PINK 25X10X25CM18M+

W7186 BUILDING BLOCKS PINK 50 PCS 2+

C2533 STACKING CUBES BUNNY 1-5 TOTAL H48CM 18M+