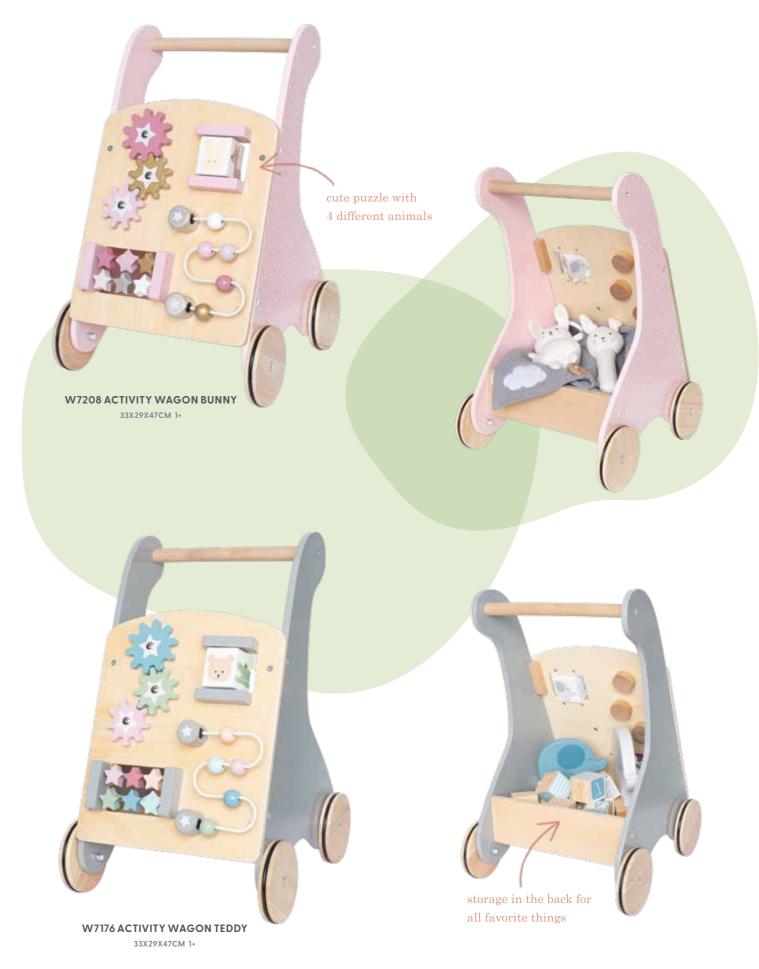

#### **PULL TEDDY**

Pull animal in solid wood, shaped like a teddy. It rolls easily over both carpet and floor thanks to its wheels. The abacus has five colourful beads that can be moved around its body. When the pull animal rolls across the floor, it encourages the child to start crawling, walking, and exploring its surroundings. The perfect gift for the first birthday.

C2532 PULL TEDDY WITH ABACUS 13X6X15CM1+

W7215 STACKING TOY BUNNY 20X10CM1+

C2531 PULL BUNNY WITH ABACUS 13X6X17CM 1+

C2536 XYLOPHONE BUNNY 22X14X3CM 18M+

C2535 HAMMER PEG BUNNY 14X13X12CM 18M+

C2534 SORTER BOX BUNNY 14X13X12CM 18M+