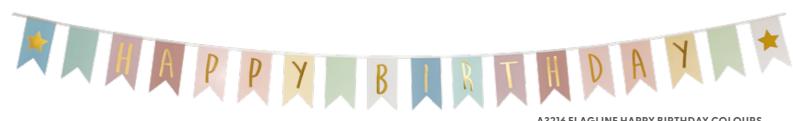

# HQPPY **BITTHDAY**

# **A3217 FLAGLINE HAPPY BIRTHDAY PINK**

18 PCS. EACH FLAG 11X20CM. TOTAL L: 3,5 M

**A3218 FLAGLINE HAPPY BIRTHDAY BLUE** 

18 PCS. EACH FLAG 11X20CM. TOTAL L: 3,5 M

**T266 CANDLESTICK PINK** WITH NUMBERS 0-9. LENGTH 63CM.

A3216 FLAGLINE HAPPY BIRTHDAY COLOURS

18 PCS. EACH FLAG 11X20CM. TOTAL L: 3,5 M

**L100 CANDLES** L11CM 12PCS

WITH NUMBERS 0-9. LENGTH 63CM.

T265 CANDLESTICK BLUE WITH NUMBERS 0-9. LENGTH 63CM.