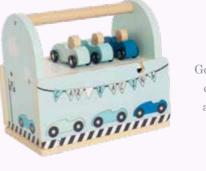

W7160 SHELF CARS 33X25X4CM 2+

W7141 CAR SET BLUE 39 PCS 2+

W7140 CAR SET PINK

39 PCS 2+