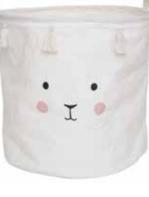

KO17 STORAGE BASKET GREY 28X28X24CM

K018 STORAGE BASKET PINK 28X28X24CM

KO15 STORAGE BASKET BUNNY KO16 STORAGE BASKET TEDDY 28X28X24CM

28X28X24CM

KO33 STORAGE BASKET GREY 40X40CM

KO34 STORAGE BASKET PINK 40X40CM

KO22 STORAGE BASKET BUNNY 40X40CM

KO21 STORAGE BASKET TEDDY 40X40CM