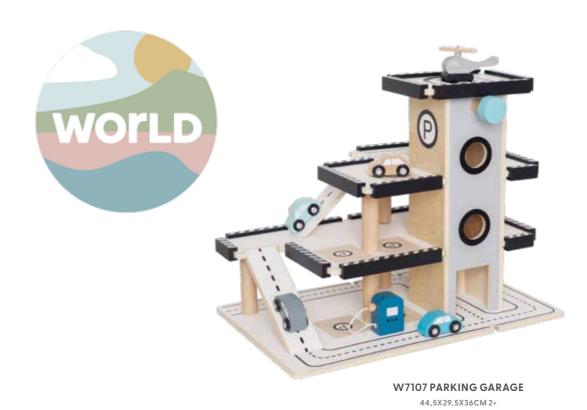

18 PIECES ROAD AND 5 VEHICLES 2+

**CAR TRACK** 

Toot toot, here come the cars! The five included cars are ready to accelerate to see who will be the first around the car track. The road pieces have tracks on both sides so you can build it in different ways, let your creativity run wild. The car track is compatible with Jabadabado's garage and other rail products.