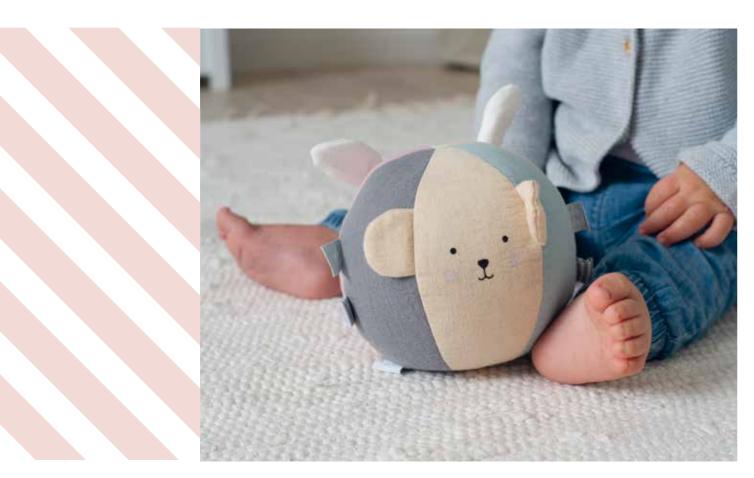

#### C2523 STACKING CUBES FOREST 1-10

TOTAL H: 90CM 1+ IN PAPER

C2542 BALANCING WHALE

21X9,5X2,5CM 3+

**BALANCING WHALE** 

32

May the best player win! This is a fun and educational game for the whole family. The goal is to place as many wooden blocks as possible on the whale's back. Roll the dice, choose the corresponding colour of a block, and place it on the whale's back. If any block falls off the whale or if it tips over, you have lost.