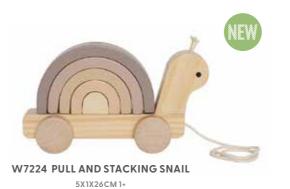

W7223 STACKING RAINBOW
5X1X26CM 1+

#### STACKING RAINBOW

Build, stack, and play! This wooden rainbow has eight separate parts that can be combined in different ways by stacking on top of or one after the other. Why not build exciting tunnels, small houses for dolls, or bridges for your favourite car. Let your imagination run wild!