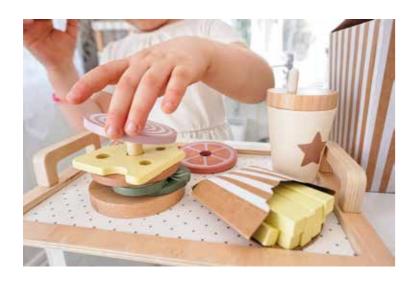

#### STACKING BURGER

A complete hamburger meal for the little hungry one. With this imaginative burger meal, you can serve several tasty meals inspired by the included menu cards. The burger is stackable, and you choose yourself which goodies to include in each menu. Combine different burgers with fries and a drink. Yummy!

W7221 STACKING BURGER
20X13X12CM 2+

C2540 TRAVEL FOOD TRAY
25X18X1CM 3+