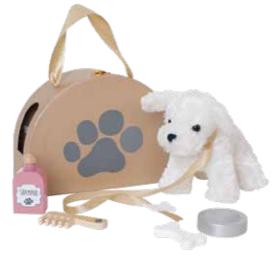

C2539 TRAVEL BAG

W7191 DOG IN BAG

22X16CM 3+

W7204 BABY BAG BUNNY
19X13CM 3+

W7144 MAKE UP BAG
19X13CM 3+