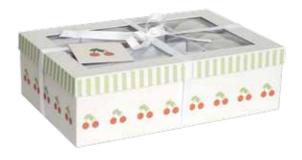

#### PORCELAIN TEA SET

Cute porcelain tea set beautifully decorated with a delicate cherry print. Now you can set the table and invite your stuffed animals and friends for a delicious tea party.

**G12023 PORCELAIN TEA SET** 34,5X23X10,5CM. 3+