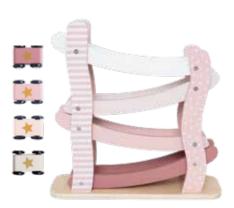

#### **CAR ROLLER SILVER**

Ready, steady, go! This car roller is a creative and fun toy for all car-crazy kids. Let the cars start at the top and whizz down the four ramps. Which car is the fastest? Includes four cars in beautiful gold and silver colours.

W7154 CAR ROLLER SILVER
29X10X29CM 18M+

C2515 PULL ELEPHANT GREY
35X8X14CM 1+

10

W7167 BUILDING BLOCKS SILVER
49 PCS 2+