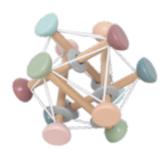

wing range of wonderful toys and interior details, we show great care for small people.







#### **BABY WALKER**

This baby walker is accompanied by a cute buddy named Teddy. Together they make the sweetest gift and are the perfect companions when you take your first steps! The walker is designed like a small car and Teddy sits ready to follow you on every adventure. Both rear wheels have adjustable breaks and when you remove the lid on the walker you will find a smart built-in storage.





#### S1005 BABY WALKER TEDDY

INCLUDES A BUDDY AND THE REMOVABLE LID HIDES A SECRET BUILT-IN STORAGE. 45 X 31 X 42 CM, 9M+



W7195 STACKING TOY TEDDY



C2520 XYLOPHONE TEDDY







C2517 HAMMER PEG TEDDY 23X10X11CM18M+



C2518 SORTER BOX TEDDY 13X13X7CM18M+



C2519 TOOL BOX TEDDY 22X14X11CM 3+



C2512 ACTIVITY BALL 16X16X16CM1+



C2521 TRAIN WITH BLOCKS TEDDY 35X7X11CM 18M+



W7184 CAR ROLLER TEDDY 25X10X25CM 18M+



W7196 BUILDING BLOCKS TEDDY 49 PCS 2+



#### **PULL TEDDY**

Pull animal in solid wood, shaped like a teddy. It rolls easily over both carpet and floor thanks to its wheels. The abacus has five colourful beads that can be moved around its body. When the pull animal rolls across the floor, it encourages the child to start crawling, walking, and exploring its surroundings. The perfect gift for the first birthday.



C2532 PULL TEDDY WITH ABACUS 13X6X15CM1+



W7215 STACKING TOY BUNNY 20X10CM1+



C2531 PULL BUNNY WITH ABACUS 13X6X17CM 1+



C2536 XYLOPHONE BUNNY 22X14X3CM 18M+



C2535 HAMMER PEG BUNNY 14X13X12CM 18M+



C2534 SORTER BOX BUNNY 14X13X12CM 18M+



C2