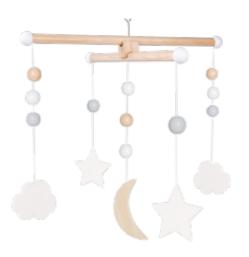

## musical mobiles

Complete with plastic arm,

T235 MOBILE CLOUD

**T267 MOBILE ELEPHANT** 

**T274 MOBILE AIRPLANE** 

T269 MOBILE RAINBOW

T283 MOBILE CARS

T282 MOBILE SEAHORSE