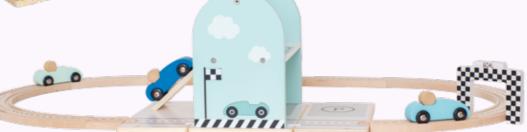

#### **CAR ROLLER SILVER**

Ready, steady, go! This car roller is a creative and fun toy for all car-crazy kids. Let the cars start at the top and whizz down the four ramps. Which car is the fastest? Includes four cars in beautiful gold and silver colours.

W7154 CAR ROLLER SILVER
29X10X29CM 18M+

C2515 PULL ELEPHANT GREY
35X8X14CM 1+

10

W7167 BUILDING BLOCKS SILVER
49 PCS 2+