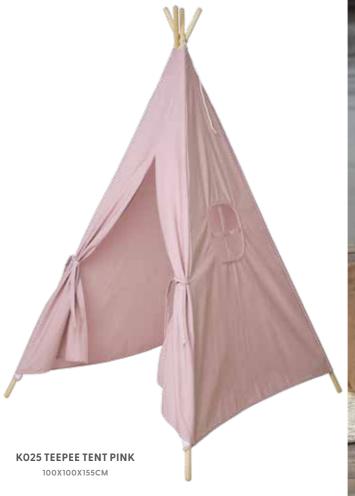

5PCS. 29X20X9CM 3+

G12021 TEA SET TEDDY & BUNNY
IN TIN. 15PCS. 29X20X9CM 3+





W7183 COFFEE MACHINE
14X12X17CM 2+



T257 AFTERNOON TEA



T226 CAKE PLATE CLASSIC
16CM 3+



T280 LEMON CAKE
Ø18CM 2+



T272 CAKE UNICORN
Ø18CM 2+



W7158 CAKE PLATE CUPCAKES

13CM 3+





W7118 EGG CARTON
WITH 6 EGGS
2+



C2527 CHEF CLOTHES

HAT, APRON, TOWEL AND GLOVE IN ONE SIZE 3+

23CM 3+







W7137 ICE CREAM PLATE 15X15X12CM 2+



W7216 BANANA SPLIT 21X16X6CM 2+





W7136 ICE CREAM SHOP 58X29X91CM 3+



W7161 FRUIT SALAD



W7112 ICE CREAM TROLLEY 31X18X40CM 3+



**CUTTING FRUIT** 

Who wants fruit salad?

Prepare a yummy dessert with these lovely wooden fruits. The fruits are held together with velcro and can be sliced with the accompanying wooden knife.



W7236 CUTTING FRUIT 20X14X7CM 2+















K014 BED STORAGE BEIGE 70X66X7 CM









KO17 STORAGE BASKET GREY 28X28X24CM

K018 STORAGE BASKET PINK 28X28X24CM

KO15 STORAGE BASKET BUNNY KO16 STORAGE BASKET TEDDY 28X28X24CM

28X28X24CM









KO33 STORAGE BASKET GREY 40X40CM

KO34 STORAGE BASKET PINK 40X40CM

KO22 STORAGE BASKET BUNNY 40X40CM

KO21 STORAGE BASKET TEDDY 40X40CM











#### PILLOW SEAHORSE

Cute seahorse pillow handmade with love.
Entice the children's room with some magic with this charming pillow. Its unique three-dimensional shape adds special character to the interior. Its huggable shape also makes it a perfect friend of your little one.











34X25X10CM 3+











H44CM Ø59CM





H13225 STEP STOOL GREY
32X27X20CM



W7225 STEP STOOL WHITE
34X32X20CM



H13215 WRITING DESK 60X44X72CM