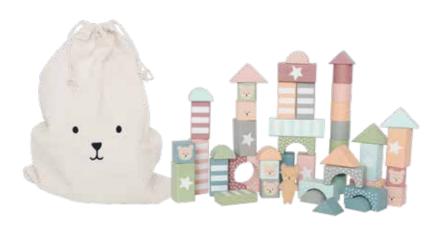

#### STACKING AND SORTING CUBES NATURE

Who can build the highest? Jabadabado's stacking cubes in colours inspired by nature have a fun extra function and work as a sorting box as well. The five cubes can be stacked on top of or one after the other, to teach children about different sizes in an educational way. Each cube is decorated with a number between 1 and 5 and with an animal motif.

#### C2537 STACKING AND SORTING CUBES NATURE

TOTAL H: 48CM 18M+ IN PAPER AND WOOD