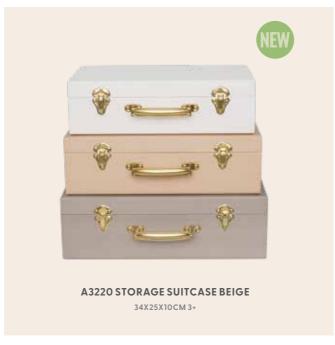

34X25X10CM 3+

H44CM Ø59CM

H13225 STEP STOOL GREY
32X27X20CM

W7225 STEP STOOL WHITE
34X32X20CM

H13215 WRITING DESK 60X44X72CM

H13229 CHAIR ELEPHANT
SEATHEIGHT 26CM

H13228 CHAIR TEDDY
SEAT HEIGHT 26CM

70