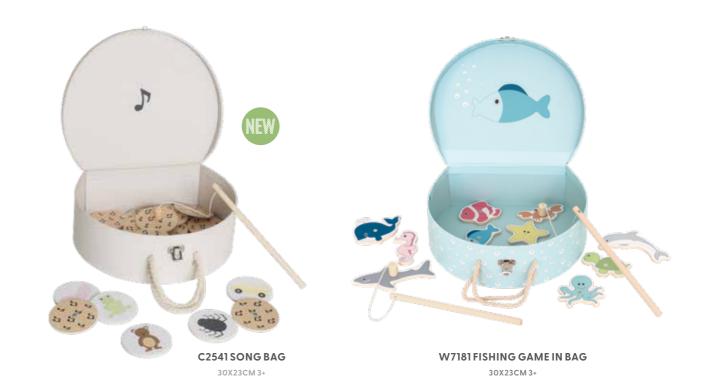

S BAG SILVER

19X13CM 3+





#### STACKING AND SORTING CUBES NATURE

Who can build the highest? Jabadabado's stacking cubes in colours inspired by nature have a fun extra function and work as a sorting box as well. The five cubes can be stacked on top of or one after the other, to teach children about different sizes in an educational way. Each cube is decorated with a number between 1 and 5 and with an animal motif.



#### C2537 STACKING AND SORTING CUBES NATURE

TOTAL H: 48CM 18M+ IN PAPER AND WOOD





#### C2522 STACKING CUBES VEHICLES 1-5

TOTAL H: 63CM 18M+ IN PAPER AND WOOD



#### C2533 STACKING CUBES BUNNY 1-5

TOTAL H: 48CM 18M+



#### C2504 STACKING CUBE ANIMALS 1-5

TOTAL H: 48CM 18M+ IN PAPER AND WOOD



#### C2523 STACKING CUBES FOREST 1-10

TOTAL H: 90CM 1+ IN PAPER









C2542 BALANCING WHALE

21X9,5X2,5CM 3+

**BALANCING WHALE** 

32

May the best player win! This is a fun and educational game for the whole family. The goal is to place as many wooden blocks as possible on the whale's back. Roll the dice, choose the corresponding colour of a block, and place it on the whale's back. If any block falls off the whale or if it tips over, you have lost.





**T287 PUZZLE CORAL** 22X17X1,5CM 18M+



**T286 PUZZLE SAFARI** 22X17X1,5CM 18M+



C2543 PUZZLE CLOCK WITH MOVABLE NUMBERS Ø30CM 3+



T210 MAGNET PLATE ABC 30X23CM 3+

#### **WOODEN PUZZLE**

Wooden puzzle with seven different characters. The figures are shaped to fit small hands and easy to grab. When you are done with the puzzle for this time, play with the figures instead!



T270 PUZZLE UNICORN