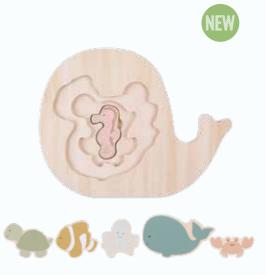

#### **WOODEN PUZZLE**

Wooden puzzle with seven different characters. The figures are shaped to fit small hands and easy to grab. When you are done with the puzzle for this time, play with the figures instead!