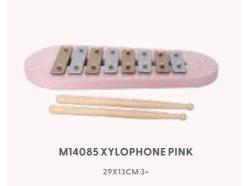

**T287 PUZZLE CORAL** 22X17X1,5CM 18M+

**T286 PUZZLE SAFARI** 22X17X1,5CM 18M+

C2543 PUZZLE CLOCK WITH MOVABLE NUMBERS Ø30CM 3+

T210 MAGNET PLATE ABC 30X23CM 3+