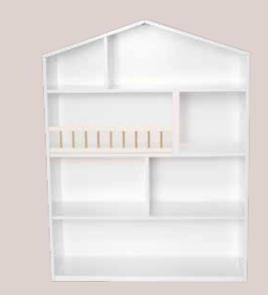

V7226 CHAIR BUNNY
SEAT HEIGHT 26CM

46X9X60CM

H13226 SHELF ELEPHANT

55X9X45CM

H13202 HOUSE SHELF LARGE WHITE 75X24X99CM

H13222 HOUSE SHELF LARGE GREY

75X24X99CM

65X35X116CM