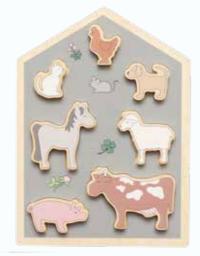

### W7232 TRAIN SET FARM WITH ANIMALS 39 PCS 2+

#### **FARM SET**

Come along to the farm! This classic wooden rail track is a complete farm with animals. Place the three houses along the rail; a windshelter, a doghouse, and a farmhouse that the tractors can drive through. Along the rail, the animals graze in their paddock under the shade of the trees. It is a lovely day at the farm!