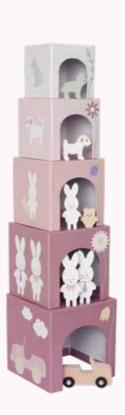

there is a fun balloon game. Have a nice trip!

C2539 TRAVEL BAG





W7191 DOG IN BAG

22X16CM 3+

W7204 BABY BAG BUNNY
19X13CM 3+





W7144 MAKE UP BAG
19X13CM 3+

# BGGS WITH FUN













W7172 DOCTOR'S BAG SILVER

19X13CM 3+





#### STACKING AND SORTING CUBES NATURE

Who can build the highest? Jabadabado's stacking cubes in colours inspired by nature have a fun extra function and work as a sorting box as well. The five cubes can be stacked on top of or one after the other, to teach children about different sizes in an educational way. Each cube is decorated with a number between 1 and 5 and with an animal motif.



#### C2537 STACKING AND SORTING CUBES NATURE

TOTAL H: 48CM 18M+ IN PAPER AND WOOD





#### C2522 STACKING CUBES VEHICLES 1-5

TOTAL H: 63CM 18M+ IN PAPER AND WOOD



#### C2533 STACKING CUBES BUNNY 1-5

TOTAL H: 48CM 18M+



#### C2504 STACKING CUBE ANIMALS 1-5

TOTAL H: 48CM 18M+ IN PAPER AND WOOD



#### C2523 STACKING CUBES FOREST 1-10

TOTAL H: 90CM 1+ IN PAPER









C2542 BALANCING WHALE

21X9,5X2,5CM 3+

**BALANCING WHALE** 

32

May the best player win! This is a fun and educational game for the whole family. The goal is to place as many wooden blocks as possible on the whale's back. Roll the dice, choose the corresponding colour of a block, and place it on the whale's back. If any block falls off the whale or if it tips over, you have lost.





**T287 PUZZLE CORAL** 22X17X1,5CM 18M+



**T286 PUZZLE SAFARI** 22X17X1,5CM 18M+



C2543 PUZZLE CLOCK WITH MOVABLE NUMBERS Ø30CM 3+



T210 MAGNET PLATE ABC 30X23CM 3+

#### **WOODEN PUZZLE**

Wo