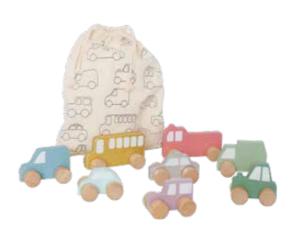

#### MY FIRST CARS

These cute little cars come in a practical textile bag and are the perfect companion during long travel days. Simply a must for all car-crazy kids! Includes eight popular vehicles such as fire truck, tractor, bus, and a truck.

W7214 MY FIRST CARS
8 WOODEN CARS IN A COTTON BAG 1+

W7219 VETERINARY BELT

L60CM 3+

24

This veterinary belt is perfect for all small animal lovers who want to play veterinarians. Does the doggie have a sore paw? Treat the animals one by one and we promise that they will soon feel better. The belt contains everything a small veterinarian might need.