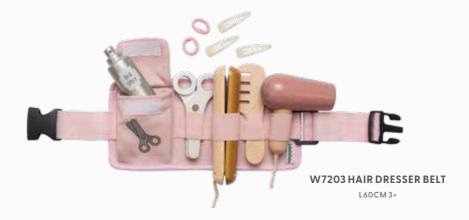

#### **BEAUTY SALON**

Welcome to a truly luxurious beauty salon filled with everything you need to make your customers look fabulous. Allow the customers to sit comfortably in a chair while you apply their makeup, do their hair, and finish the treatment with some exclusive perfume.

#### **BEAUTY BELT**

How do you want your make-up today? This make-up belt contains everything you need to become a real little make-up artist. Paint the customer's nails, apply blush, and eye shadow, before finishing the look with some lipstick and setting spray. Have a look in the mirror and show the great result.