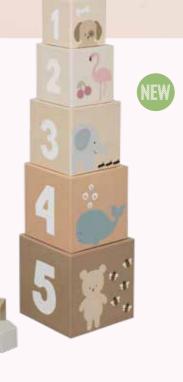

#### STACKING AND SORTING CUBES NATURE

Who can build the highest? Jabadabado's stacking cubes in colours inspired by nature have a fun extra function and work as a sorting box as well. The five cubes can be stacked on top of or one after the other, to teach children about different sizes in an educational way. Each cube is decorated with a number between 1 and 5 and with an animal motif.

#### C2537 STACKING AND SORTING CUBES NATURE

TOTAL H: 48CM 18M+ IN PAPER AND WOOD