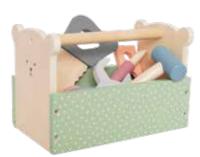

C2518 SORTER BOX TEDDY 13X13X7CM18M+

C2519 TOOL BOX TEDDY 22X14X11CM 3+

C2512 ACTIVITY BALL 16X16X16CM1+

C2521 TRAIN WITH BLOCKS TEDDY 35X7X11CM 18M+

W7184 CAR ROLLER TEDDY 25X10X25CM 18M+

W7196 BUILDING BLOCKS TEDDY 49 PCS 2+