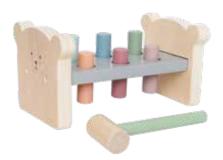

#### S1005 BABY WALKER TEDDY

INCLUDES A BUDDY AND THE REMOVABLE LID HIDES A SECRET BUILT-IN STORAGE. 45 X 31 X 42 CM, 9M+

W7195 STACKING TOY TEDDY

C2520 XYLOPHONE TEDDY

C2517 HAMMER PEG TEDDY 23X10X11CM18M+