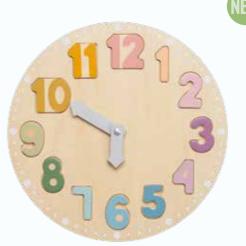

**T287 PUZZLE CORAL** 22X17X1,5CM 18M+

**T286 PUZZLE SAFARI** 22X17X1,5CM 18M+

C2543 PUZZLE CLOCK WITH MOVABLE NUMBERS Ø30CM 3+

T210 MAGNET PLATE ABC 30X23CM 3+