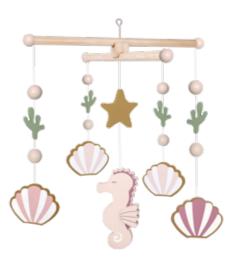

## musical mobiles

Complete with plastic arm,

T235 MOBILE CLOUD

**T267 MOBILE ELEPHANT** 

**T274 MOBILE AIRPLANE** 

T269 MOBILE RAINBOW

T283 MOBILE CARS

T282 MOBILE SEAHORSE