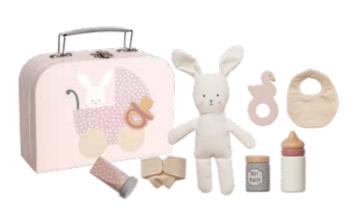

C2539 TRAVEL BAG

W7191 DOG IN BAG

22X16CM 3+

W7204 BABY BAG BUNNY
19X13CM 3+

W7144 MAKE UP BAG
19X13CM 3+

# BGGS WITH FUN

W7172 DOCTOR'S BAG SILVER

19X13CM 3+