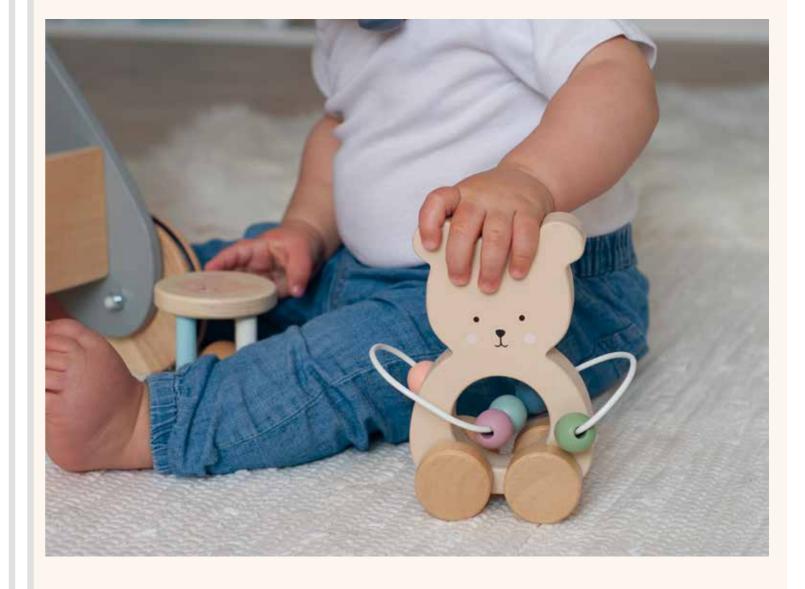

#### **PULL TEDDY**

Pull animal in solid wood, shaped like a teddy. It rolls easily over both carpet and floor thanks to its wheels. The abacus has five colourful beads that can be moved around its body. When the pull animal rolls across the floor, it encourages the child to start crawling, walking, and exploring its surroundings. The perfect gift for the first birthday.

C2532 PULL TEDDY WITH ABACUS 13X6X15CM1+

W7215 STACKING TOY BUNNY 20X10CM1+

C2531 PULL BUNNY WITH ABACUS 13X6X17CM 1+

C2536 XYLOPHONE BUNNY 22X14X3CM 18M+

C2535 HAMMER PEG BUNNY 14X13X12CM 18M+

C2534 SORTER BOX BUNNY 14X13X12CM 18M+