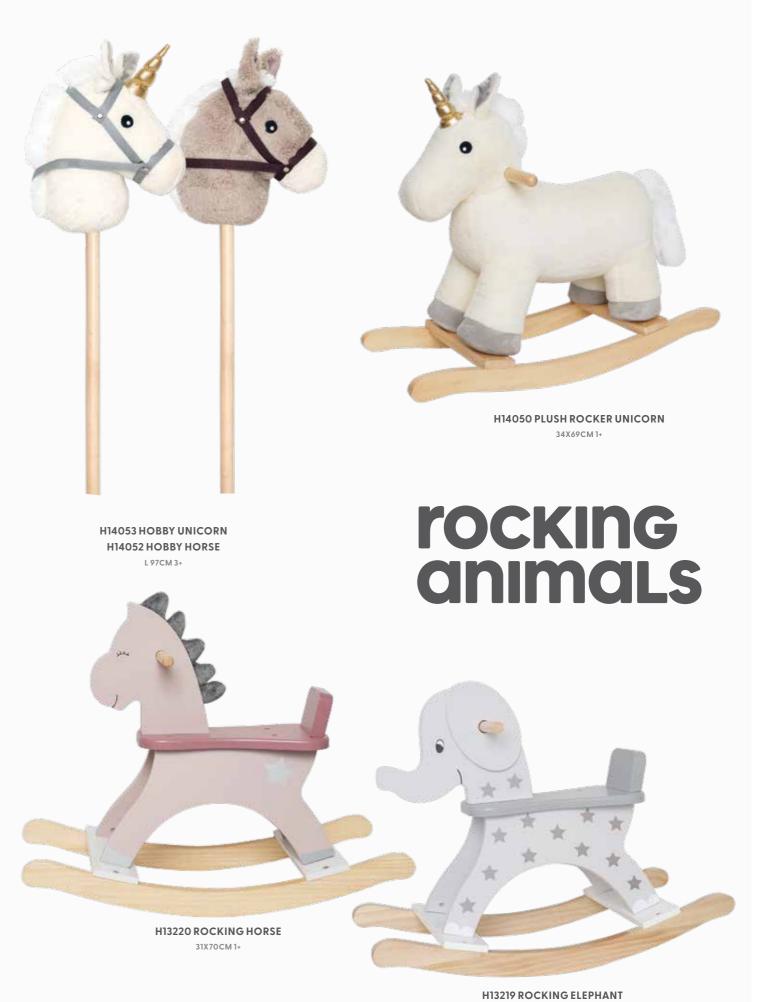

colour of a block, and place it on the whale's back. If any block falls off the whale or if it tips over, you have lost.





**T287 PUZZLE CORAL** 22X17X1,5CM 18M+



**T286 PUZZLE SAFARI** 22X17X1,5CM 18M+



C2543 PUZZLE CLOCK WITH MOVABLE NUMBERS Ø30CM 3+



T210 MAGNET PLATE ABC 30X23CM 3+

#### **WOODEN PUZZLE**

Wooden puzzle with seven different characters. The figures are shaped to fit small hands and easy to grab. When you are done with the puzzle for this time, play with the figures instead!



T270 PUZZLE UNICORN



29X21CM 18M+

34



4X4CM 2+ 30 BLOCKS IN A COTTON BAG



T279 PUZZLE FARM 21X29CM 18M+



T278 PUZZLE FOREST 29X21CM 18M+



T275 HAMMER TAP TAP 21X21CM 3+

BOARD IN CORK. 40PCS AND 1 HAMMER IN WOOD.



W7197 ABACUS 27X29X7,5CM 2+



































113219 ROCKING ELEPHAN

31X70CM1+



#### **BEAUTY SALON**

Welcome to a truly luxurious beauty salon filled with everything you need to make your customers look fabulous. Allow the customers to sit comfortably in a chair while you apply their makeup, do their hair, and finish the treatment with some exclusive perfume.





# & FUN



W7235 BEAUTY BELT

#### **BEAUTY BELT**

How do you want your make-up today? This make-up belt contains everything you need to become a real little make-up artist. Paint the customer's nails, apply blush, and eye shadow, before finishing the look with some lipstick and setting spray. Have a look in the mirror and show the great result.



W7179 VANITY MIRROR
29X13X40CM 3+



W7144 MAKE UP BAG
19X13CM 3+









#### **DOLL WAGON**

Time to take a walk! Thi