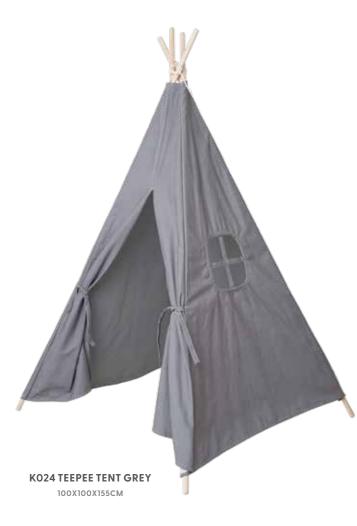

15PCS. 29X20X9CM 3+

G12021 TEA SET TEDDY & BUNNY
IN TIN. 15PCS. 29X20X9CM 3+





W7183 COFFEE MACHINE
14X12X17CM 2+



T257 AFTERNOON TEA



T226 CAKE PLATE CLASSIC
16CM 3+



T280 LEMON CAKE
Ø18CM 2+



T272 CAKE UNICORN
Ø18CM 2+



W7158 CAKE PLATE CUPCAKES

13CM 3+





W7118 EGG CARTON
WITH 6 EGGS
2+



C2527 CHEF CLOTHES

HAT, APRON, TOWEL AND GLOVE IN ONE SIZE 3+

23CM 3+







W7137 ICE CREAM PLATE 15X15X12CM 2+



W7216 BANANA SPLIT 21X16X6CM 2+





W7136 ICE CREAM SHOP 58X29X91CM 3+



W7161 FRUIT SALAD



W7112 ICE CREAM TROLLEY 31X18X40CM 3+



**CUTTING FRUIT** 

Who wants fruit salad?

Prepare a yummy dessert with these lovely wooden fruits. The fruits are held together with velcro and can be sliced with the accompanying wooden knife.



W7236 CUTTING FRUIT 20X14X7CM 2+















K014 BED STORAGE BEIGE 70X66X7 CM









KO17 STORAGE BASKET GREY 28X28X24CM

K018 STORAGE BASKET PINK 28X28X24CM

KO15 STORAGE BASKET BUNNY KO16 STORAGE BASKET TEDDY 28X28X24CM

28X28X24CM









KO33 STORAGE BASKET GREY 40X40CM

KO34 STORAGE BASKET PINK 40X40CM

KO22 STORAGE BASKET BUNNY 40X40CM

KO21 STORAGE BASKET TEDDY 40X40CM











#### PILLOW SEAHORSE

Cute seahorse pillow handmade with love.
Entice the children's room with some magic with this charming pillow. Its unique three-dimensional shape adds special character to the interior. Its huggable shape also makes it a perfect friend of your little one.











34X25X10CM 3+











H44CM Ø59CM





H13225 STEP STOOL GREY
32X27X20CM



W7225 STEP STOOL WHITE
34X32X20CM



H13215 WRITING DESK 60X44X72CM