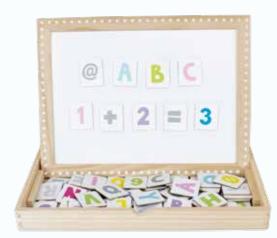

**T287 PUZZLE CORAL** 22X17X1,5CM 18M+

**T286 PUZZLE SAFARI** 22X17X1,5CM 18M+

C2543 PUZZLE CLOCK WITH MOVABLE NUMBERS Ø30CM 3+

T210 MAGNET PLATE ABC 30X23CM 3+