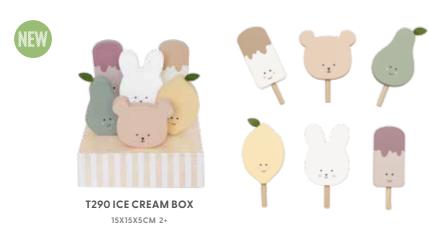

23CM 3+

W7137 ICE CREAM PLATE 15X15X12CM 2+

W7216 BANANA SPLIT 21X16X6CM 2+

W7136 ICE CREAM SHOP 58X29X91CM 3+

W7161 FRUIT SALAD

W7112 ICE CREAM TROLLEY 31X18X40CM 3+

**CUTTING FRUIT** 

Who wants fruit salad?