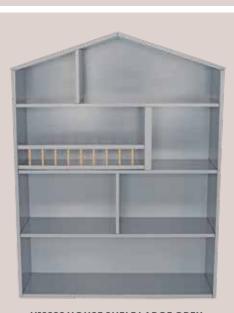

V7226 CHAIR BUNNY
SEAT HEIGHT 26CM

46X9X60CM

H13226 SHELF ELEPHANT

55X9X45CM

H13202 HOUSE SHELF LARGE WHITE 75X24X99CM

H13222 HOUSE SHELF LARGE GREY

75X24X99CM

65X35X116CM