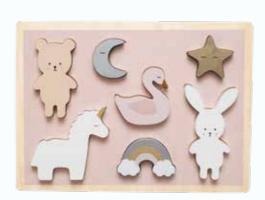

T270 PUZZLE UNICORN

29X21CM 18M+

34

4X4CM 2+ 30 BLOCKS IN A COTTON BAG

T279 PUZZLE FARM 21X29CM 18M+

T278 PUZZLE FOREST 29X21CM 18M+

T275 HAMMER TAP TAP 21X21CM 3+

BOARD IN CORK. 40PCS AND 1 HAMMER IN WOOD.