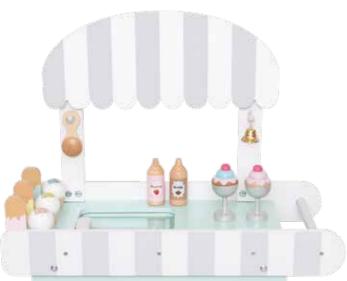

23CM 3+

W7137 ICE CREAM PLATE 15X15X12CM 2+

W7216 BANANA SPLIT 21X16X6CM 2+

W7136 ICE CREAM SHOP 58X29X91CM 3+

W7161 FRUIT SALAD

W7112 ICE CREAM TROLLEY 31X18X40CM 3+

**CUTTING FRUIT** 

Who wants fruit salad?