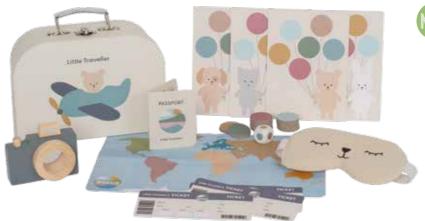

#### TRAVEL BAG

Now you can finally pack your own bag when it's time for holiday! Here you will find a passport, tickets, a camera with a prism, eye mask, and a map. If you get bored there is a fun balloon game. Have a nice trip!

C2539 TRAVEL BAG

W7191 DOG IN BAG

22X16CM 3+

W7204 BABY BAG BUNNY
19X13CM 3+

W7144 MAKE UP BAG
19X13CM 3+