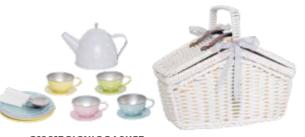

G12017 PICNIC BASKET
IN TIN. 19PCS. 21X13X9CM 3+

G12019 TEA SET SEAHORSE
IN TIN. 15PCS. 29X20X9CM 3+

G12021 TEA SET TEDDY & BUNNY
IN TIN. 15PCS. 29X20X9CM 3+

W7183 COFFEE MACHINE
14X12X17CM 2+

T257 AFTERNOON TEA