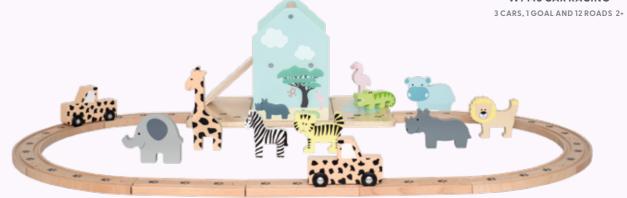

give and receive.













18 PIECES ROAD AND 5 VEHICLES 2+

**CAR TRACK** 

Toot toot, here come the cars! The five included cars are ready to accelerate to see who will be the first around the car track. The road pieces have tracks on both sides so you can build it in different ways, let your creativity run wild. The car track is compatible with Jabadabado's garage and other rail products.













W7160 SHELF CARS 33X25X4CM 2+





W7141 CAR SET BLUE 39 PCS 2+



W7140 CAR SET PINK

39 PCS 2+



#### CAR RACING / GO ON SAFARI

Go on safari and car racing are the perfect gifts for the first birthdays. Both come in nice wooden boxes that are easy to pack and bring with you on all adventures. The sets are fully packed with exciting cars or safari animals.



#### W7143 CAR RACING



#### W7180 GO ON SAFARI

2 CARS, 9 ANIMALS AND 12 ROADS 2+











### W7232 TRAIN SET FARM WITH ANIMALS 39 PCS 2+

#### **FARM SET**

Come along to the farm! This classic wooden rail track is a complete farm with animals. Place the three houses along the rail; a windshelter, a doghouse, and a farmhouse that the tractors can drive through. Along the rail, the animals graze in their paddock under the shade of the trees. It is a lovely day at the farm!



#### W7233 TRAIN SET RESCUE VEHICLES

31 PCS 2+

#### **RESCUE SET**

Time to fight the fire! Classic wooden train rail with rescue vehicles featuring both a fire station, a prison, and police station that the cars can drive through. This set is packed with rescue vehicles including a helicopter, a fire truck, a police car, and much mo