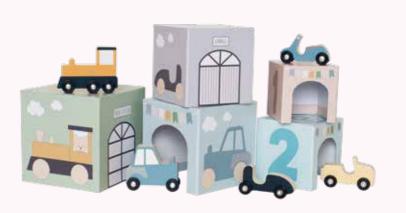

passport, tickets, a camera with a prism, eye mask, and a map. If you get bored there is a fun balloon game. Have a nice trip!

C2539 TRAVEL BAG





W7191 DOG IN BAG

22X16CM 3+

W7204 BABY BAG BUNNY
19X13CM 3+





W7144 MAKE UP BAG
19X13CM 3+

# BGGS WITH FUN













W7172 DOCTOR'S BAG SILVER

19X13CM 3+





#### STACKING AND SORTING CUBES NATURE

Who can build the highest? Jabadabado's stacking cubes in colours inspired by nature have a fun extra function and work as a sorting box as well. The five cubes can be stacked on top of or one after the other, to teach children about different sizes in an educational way. Each cube is decorated with a number between 1 and 5 and with an animal motif.



#### C2537 STACKING AND SORTING CUBES NATURE

TOTAL H: 48CM 18M+ IN PAPER AND WOOD





#### C2522 STACKING CUBES VEHICLES 1-5

TOTAL H: 63CM 18M+ IN PAPER AND WOOD



#### C2533 STACKING CUBES BUNNY 1-5

TOTAL H: 48CM 18M+



#### C2504 STACKING CUBE ANIMALS 1-5

TOTAL H: 48CM 18M+ IN PAPER AND WOOD



#### C2523 STACKING CUBES FOREST 1-10

TOTAL H: 90CM 1+ IN PAPER









C2542 BALANCING WHALE

21X9,5X2,5CM 3+

**BALANCING WHALE** 

32

May the best player win! This is a fun and educational game for the whole family. The goal is to place as many wooden blocks as possible on the whale's back. Roll the dice, choose the corresponding colour of a block, and place it on the whale's back. If any block falls off the whale or if it tips over, you have lost.





**T287 PUZZLE CORAL** 22X17X1,5CM 18M+



**T286 PUZZLE SAFARI** 22X17X1,5CM 18M+



C2543 PUZZLE CLOCK WITH MOVABLE