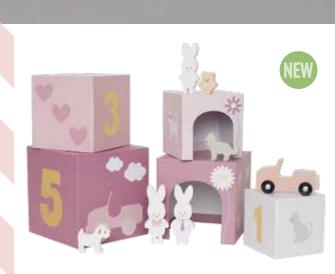

#### STACKING AND SORTING CUBES NATURE

Who can build the highest? Jabadabado's stacking cubes in colours inspired by nature have a fun extra function and work as a sorting box as well. The five cubes can be stacked on top of or one after the other, to teach children about different sizes in an educational way. Each cube is decorated with a number between 1 and 5 and with an animal motif.

#### C2537 STACKING AND SORTING CUBES NATURE

TOTAL H: 48CM 18M+ IN PAPER AND WOOD