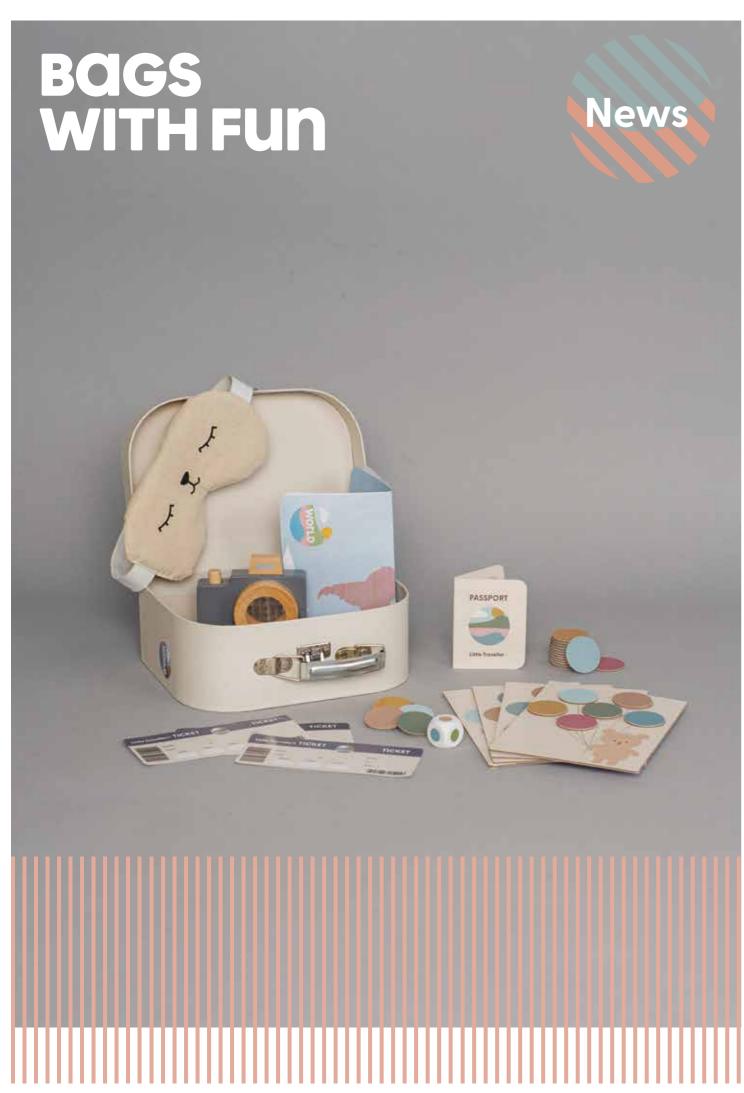

#### TRAVEL BAG

Now you can finally pack your own bag when it's time for holiday! Here you will find a passport, tickets, a camera with a prism, eye mask, and a map. If you get bored there is a fun balloon game. Have a nice trip!

C2539 TRAVEL BAG

W7191 DOG IN BAG

22X16CM 3+

W7204 BABY BAG BUNNY
19X13CM 3+

W7144 MAKE UP BAG
19X13CM 3+