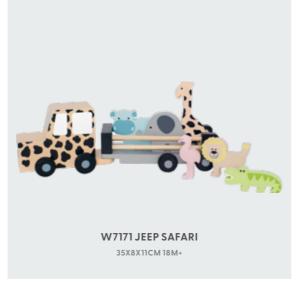

### W7232 TRAIN SET FARM WITH ANIMALS 39 PCS 2+

#### **FARM SET**

Come along to the farm! This classic wooden rail track is a complete farm with animals. Place the three houses along the rail; a windshelter, a doghouse, and a farmhouse that the tractors can drive through. Along the rail, the animals graze in their paddock under the shade of the trees. It is a lovely day at the farm!



#### W7233 TRAIN SET RESCUE VEHICLES

31 PCS 2+

#### **RESCUE SET**

Time to fight the fire! Classic wooden train rail with rescue vehicles featuring both a fire station, a prison, and police station that the cars can drive through. This set is packed with rescue vehicles including a helicopter, a fire truck, a police car, and much more. Let's go chase some thieves!

## Trailers WITH Fun











22



#### MY FIRST CARS

These cute little cars come in a practical textile bag and are the perfect companion during long travel days. Simply a must for all car-crazy kids! Includes eight popular vehicles such as fire truck, tractor, bus, and a truck.



W7214 MY FIRST CARS
8 WOODEN CARS IN A COTTON BAG 1+





W7219 VETERINARY BELT

L60CM 3+

24

This veterinary belt is perfect for all small animal lovers who want to play veterinarians. Does the doggie have a sore paw? Treat the animals one by one and we promise that they will soon feel better. The belt contains everything a small veterinarian might need.









#### TRAVEL BAG

Now you can finally pack your own bag when it's time for holiday! Here you will find a passport, tickets, a camera with a prism, eye mask, and a map. If yo