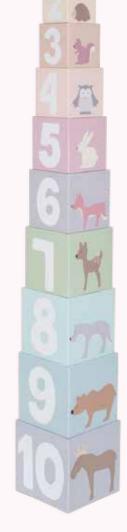

#### C2523 STACKING CUBES FOREST 1-10

TOTAL H: 90CM 1+ IN PAPER

C2542 BALANCING WHALE

21X9,5X2,5CM 3+

**BALANCING WHALE** 

32

May the best player win! This is a fun and educational game for the whole family. The goal is to place as many wooden blocks as possible on the whale's back. Roll the dice, choose the corresponding colour of a block, and place it on the whale's back. If any block falls off the whale or if it tips over, you have lost.