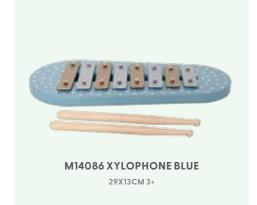

**T287 PUZZLE CORAL** 22X17X1,5CM 18M+

**T286 PUZZLE SAFARI** 22X17X1,5CM 18M+

C2543 PUZZLE CLOCK WITH MOVABLE NUMBERS Ø30CM 3+

T210 MAGNET PLATE ABC 30X23CM 3+