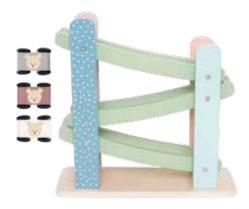

#### **CAR ROLLER SILVER**

Ready, steady, go! This car roller is a creative and fun toy for all car-crazy kids. Let the cars start at the top and whizz down the four ramps. Which car is the fastest? Includes four cars in beautiful gold and silver colours.

W7154 CAR ROLLER SILVER
29X10X29CM 18M+

C2515 PULL ELEPHANT GREY
35X8X14CM 1+

10

W7167 BUILDING BLOCKS SILVER
49 PCS 2+