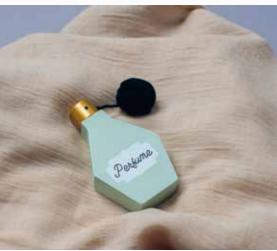

#### **BEAUTY SALON**

Welcome to a truly luxurious beauty salon filled with everything you need to make your customers look fabulous. Allow the customers to sit comfortably in a chair while you apply their makeup, do their hair, and finish the treatment with some exclusive perfume.

#### **BEAUTY BELT**

How do you want your make-up today? This make-up belt contains everything you need to become a real little make-up artist. Paint the customer's nails, apply blush, and eye shadow, before finishing the look with some lipstick and setting spray. Have a look in the mirror and show the great result.