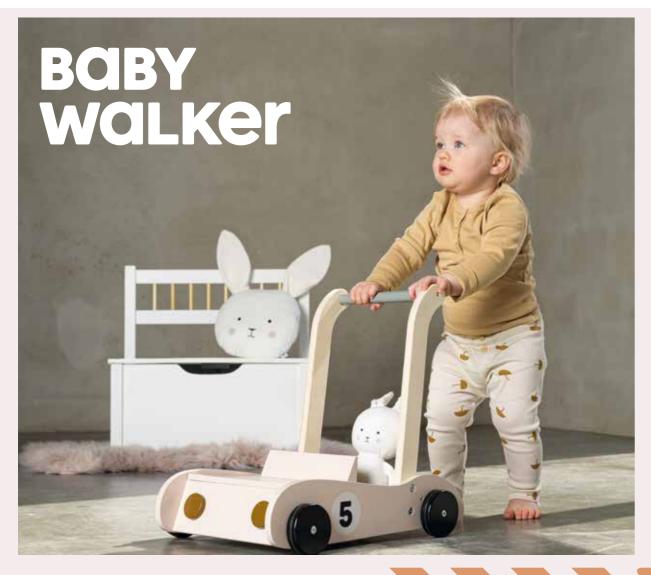

#### **BABY WALKER**

This baby walker is accompanied by a cute buddy named Teddy. Together they make the sweetest gift and are the perfect companions when you take your first steps! The walker is designed like a small car and Teddy sits ready to follow you on every adventure. Both rear wheels have adjustable breaks and when you remove the lid on the walker you will find a smart built-in storage.

#### S1005 BABY WALKER TEDDY

INCLUDES A BUDDY AND THE REMOVABLE LID HIDES A SECRET BUILT-IN STORAGE. 45 X 31 X 42 CM, 9M+

W7195 STACKING TOY TEDDY

C2520 XYLOPHONE TEDDY

C2517 HAMMER PEG TEDDY 23X10X11CM18M+