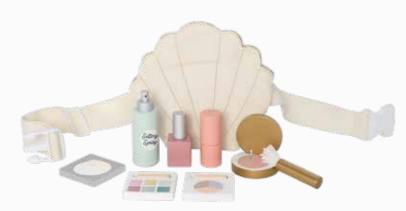

#### **BEAUTY BELT**

How do you want your make-up today? This make-up belt contains everything you need to become a real little make-up artist. Paint the customer's nails, apply blush, and eye shadow, before finishing the look with some lipstick and setting spray. Have a look in the mirror and show the great result.

W7179 VANITY MIRROR
29X13X40CM 3+

W7144 MAKE UP BAG
19X13CM 3+