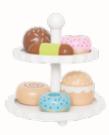

T226 CAKE PLATE CLASSIC
16CM 3+

T280 LEMON CAKE
Ø18CM 2+

T272 CAKE UNICORN
Ø18CM 2+

W7158 CAKE PLATE CUPCAKES

13CM 3+

W7118 EGG CARTON
WITH 6 EGGS
2+

C2527 CHEF CLOTHES

HAT, APRON, TOWEL AND GLOVE IN ONE SIZE 3+