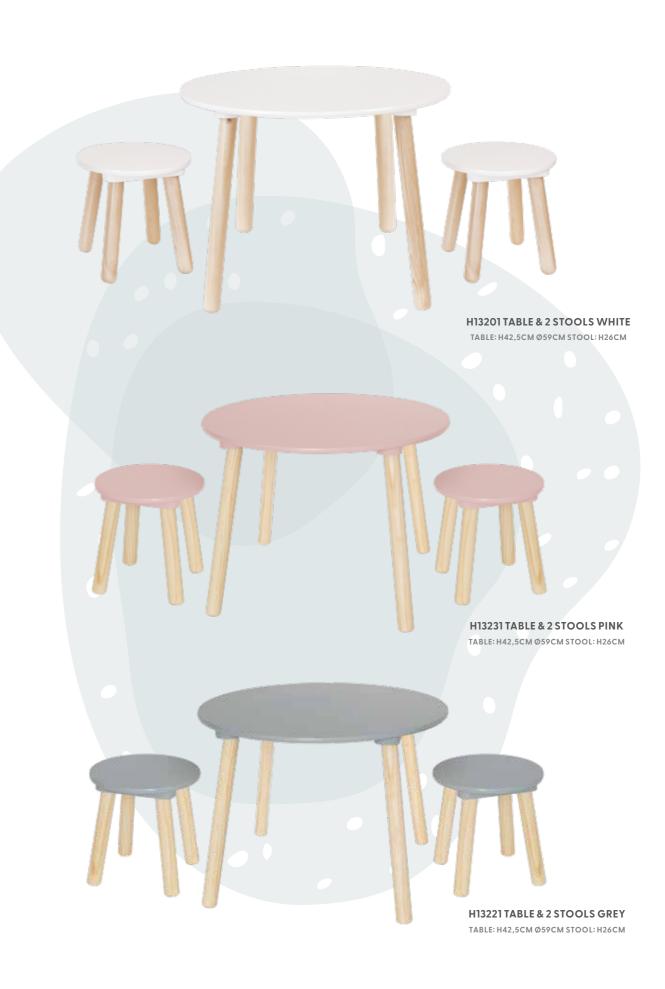

34X25X10CM 3+

H44CM Ø59CM

H13225 STEP STOOL GREY
32X27X20CM

W7225 STEP STOOL WHITE
34X32X20CM

H13215 WRITING DESK 60X44X72CM

H13229 CHAIR ELEPHANT
SEATHEIGHT 26CM

H13228 CHAIR TEDDY
SEAT HEIGHT 26CM

70