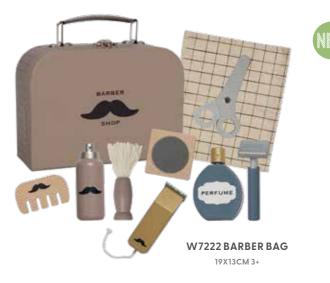

a must for all car-crazy kids! Includes eight popular vehicles such as fire truck, tractor, bus, and a truck.



W7214 MY FIRST CARS
8 WOODEN CARS IN A COTTON BAG 1+





W7219 VETERINARY BELT

L60CM 3+

24

This veterinary belt is perfect for all small animal lovers who want to play veterinarians. Does the doggie have a sore paw? Treat the animals one by one and we promise that they will soon feel better. The belt contains everything a small veterinarian might need.









#### TRAVEL BAG

Now you can finally pack your own bag when it's time for holiday! Here you will find a passport, tickets, a camera with a prism, eye mask, and a map. If you get bored there is a fun balloon game. Have a nice trip!

C2539 TRAVEL BAG





W7191 DOG IN BAG

22X16CM 3+

W7204 BABY BAG BUNNY
19X13CM 3+





W7144 MAKE UP BAG
19X13CM 3+

# BGGS WITH FUN













W7172 DOCTOR'S BAG SILVER

19X13CM 3+





#### STACKING AND SORTING CUBES NATURE

Who can build the highest? Jabadabado's stacking cubes in colours inspired by nature have a fun extra function and work as a sorting box as well. The five cubes can be stacked on top of or one after the other, to teach children about different sizes in an educational way. Each cube is decorated with a number between 1 and 5 and with an animal motif.



#### C2537 STACKING AND SORTING CUBES NATURE

TOTAL H: 48CM 18M+ IN PAPER AND WOOD





#### C2522 STACKING CUBES VEHICLES 1-5

TOTAL H: 63CM 18M+ IN PAPER AND WOOD



#### C2533 STACKING CUBES BUNNY 1-5

TOTAL H: 48CM 18M+



#### C2504 STACKING CUBE ANIMALS 1-5

TOTAL H: 48CM 18M+ IN PAPER AND WOOD