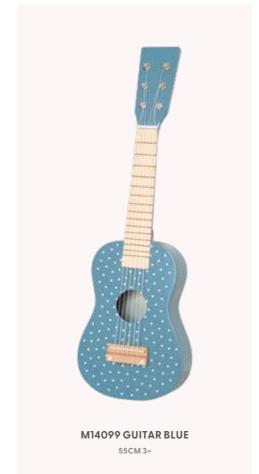

**T287 PUZZLE CORAL** 22X17X1,5CM 18M+

**T286 PUZZLE SAFARI** 22X17X1,5CM 18M+

C2543 PUZZLE CLOCK WITH MOVABLE NUMBERS Ø30CM 3+

T210 MAGNET PLATE ABC 30X23CM 3+