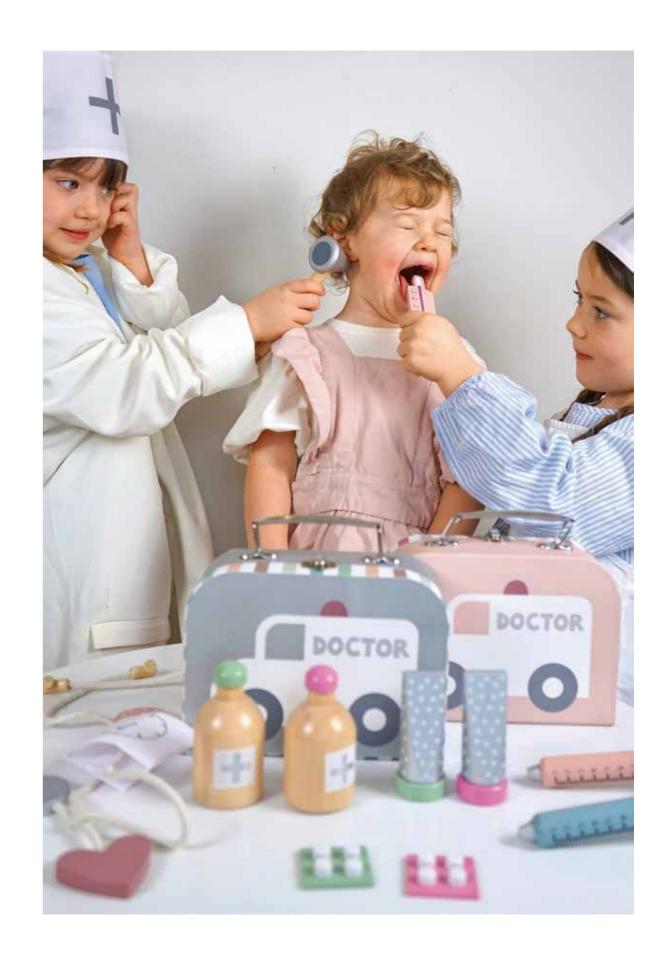

a truck.



W7214 MY FIRST CARS
8 WOODEN CARS IN A COTTON BAG 1+





W7219 VETERINARY BELT

L60CM 3+

24

This veterinary belt is perfect for all small animal lovers who want to play veterinarians. Does the doggie have a sore paw? Treat the animals one by one and we promise that they will soon feel better. The belt contains everything a small veterinarian might need.









#### TRAVEL BAG

Now you can finally pack your own bag when it's time for holiday! Here you will find a passport, tickets, a camera with a prism, eye mask, and a map. If you get bored there is a fun balloon game. Have a nice trip!

C2539 TRAVEL BAG





W7191 DOG IN BAG

22X16CM 3+

W7204 BABY BAG BUNNY
19X13CM 3+





W7144 MAKE UP BAG
19X13CM 3+

# BGGS WITH FUN













W7172 DOCTOR'S BAG SILVER

19X13CM 3+





#### STACKING AND SORTING CUBES NATURE

Who can build the highest? Jabadabado's stacking cubes in colours inspired by nature have a fun extra function and work as a sorting box as well. The five cubes can be stacked on top of or one after the other, to teach children about different sizes in an educational way. Each cube is decorated with a number between 1 and 5 and with an animal motif.



#### C2537 STACKING AND SORTING CUBES NATURE

TOTAL H: 48CM 18M+ IN PAPER AND WOOD





#### C2522 STACKING CUBES VEHICLES 1-5

TOTAL H: 63CM 18M+ IN PAPER AND WOOD



#### C2533 STACKING CUBES BUNNY 1-5

TOTAL H: 48CM 18M+



#### C2504 STACKING CUBE ANIMALS 1-5

TOTAL H: 48CM 18M+ IN PAPER AND WOOD



#### C2523 STACKING CUBES FOREST 1-10

TOTAL H: 90CM 1+ IN PAPER









C2542 BALANCING WHALE