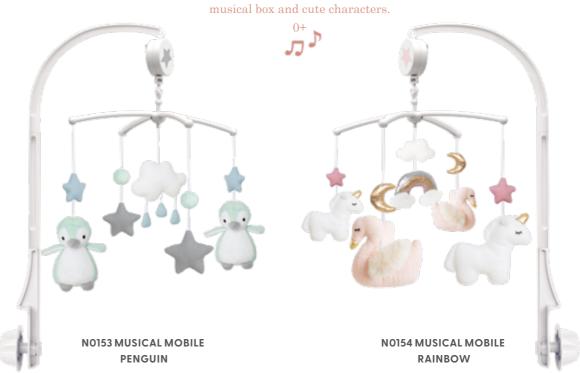

## musical mobiles

Complete with plastic arm,

T235 MOBILE CLOUD

**T267 MOBILE ELEPHANT** 

**T274 MOBILE AIRPLANE** 

T269 MOBILE RAINBOW

T283 MOBILE CARS

T282 MOBILE SEAHORSE