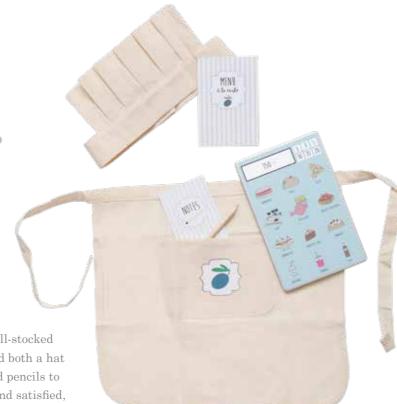

#### **HEAD WAITER SET**

Your guests can easily order from the well-stocked menu. And to be a serving staff, you need both a hat and an apron as well as writing pads and pencils to take orders. When your guests are full and satisfied, you easily charge with the associated tablet.

W7212 HEAD WAITER SET
HAT AND APRON IN ONE SIZE 3+

.