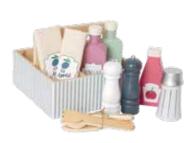

W7182 BREAKFAST

W7211 RESTAURANT ACCESSORIES
15X15X12CM 3+

W7200 SHELF WITH GROCERIES
32X28CM 2+

**W7166 CASH REGISTER**25X16X16CM 3+

#### **HEAD WAITER SET**

Your guests can easily order from the well-stocked menu. And to be a serving staff, you need both a hat and an apron as well as writing pads and pencils to take orders. When your guests are full and satisfied, you easily charge with the associated tablet.