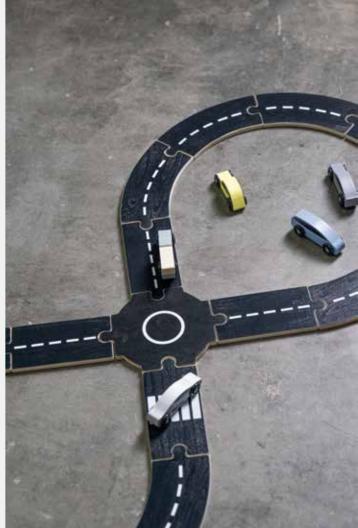

18 PIECES ROAD AND 5 VEHICLES 2+

**CAR TRACK** 

Toot toot, here come the cars! The five included cars are ready to accelerate to see who will be the first around the car track. The road pieces have tracks on both sides so you can build it in different ways, let your creativity run wild. The car track is compatible with Jabadabado's garage and other rail products.