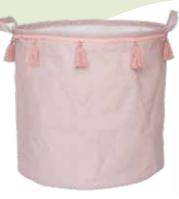

KO17 STORAGE BASKET GREY 28X28X24CM

K018 STORAGE BASKET PINK 28X28X24CM

KO15 STORAGE BASKET BUNNY KO16 STORAGE BASKET TEDDY 28X28X24CM

28X28X24CM

KO33 STORAGE BASKET GREY 40X40CM

KO34 STORAGE BASKET PINK 40X40CM

KO22 STORAGE BASKET BUNNY 40X40CM

KO21 STORAGE BASKET TEDDY 40X40CM