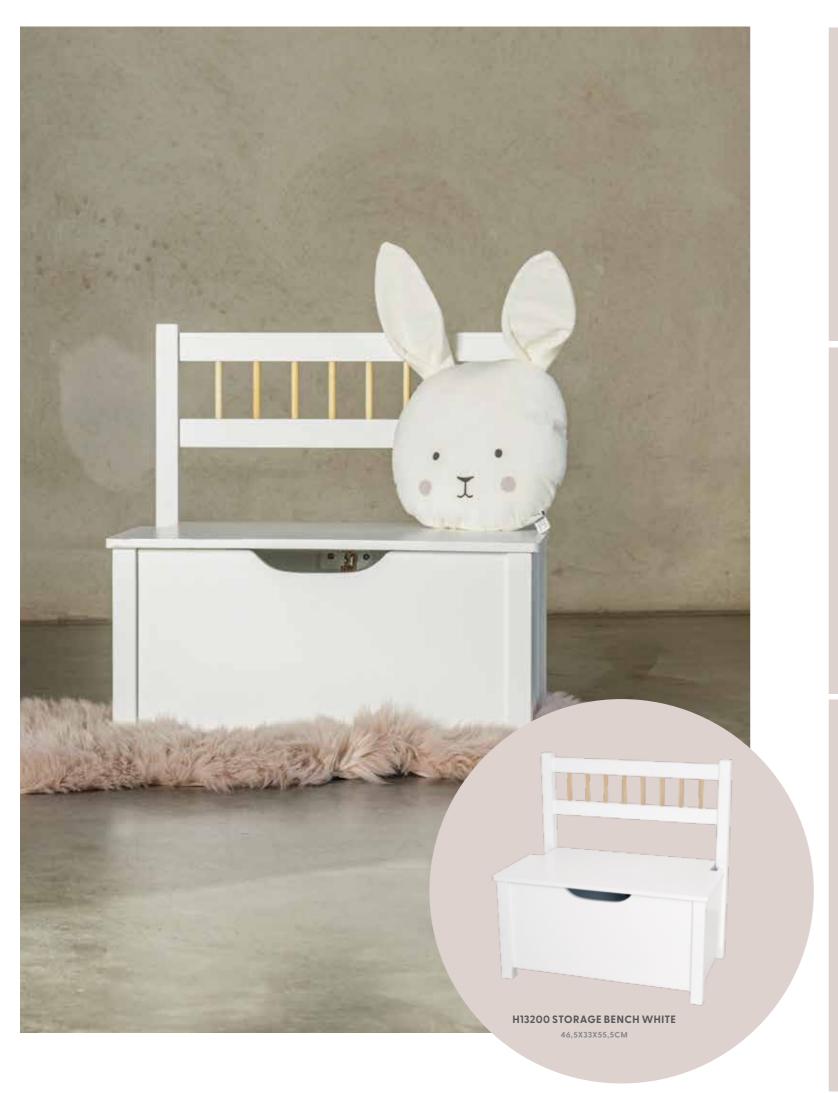

Prepare a yummy dessert with these lovely wooden fruits. The fruits are held together with velcro and can be sliced with the accompanying wooden knife.

W7236 CUTTING FRUIT 20X14X7CM 2+

K014 BED STORAGE BEIGE 70X66X7 CM

KO17 STORAGE BASKET GREY 28X28X24CM

K018 STORAGE BASKET PINK 28X28X24CM

KO15 STORAGE BASKET BUNNY KO16 STORAGE BASKET TEDDY 28X28X24CM

28X28X24CM

KO33 STORAGE BASKET GREY 40X40CM

KO34 STORAGE BASKET PINK 40X40CM