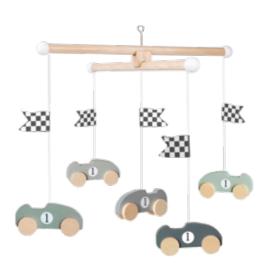

## musical mobiles

Complete with plastic arm,

T235 MOBILE CLOUD

**T267 MOBILE ELEPHANT** 

**T274 MOBILE AIRPLANE** 

T269 MOBILE RAINBOW

T283 MOBILE CARS

T282 MOBILE SEAHORSE