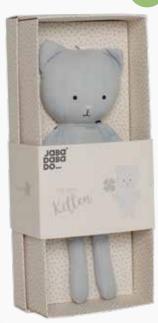

NO186 GIFT BOX ELEPHANT
BOX:33X13,5X8,5CM 0+

NO185 GIFT BOX TEDDY
BOX:33X13,5X8,5CM 0+

NO188 GIFT BOX KITTEN BOX:33X13,5X8,5CM 0+

MJAO!
Say hello to our new buddy Kitten!
A soft and cuddly friend made of the softest muslin that comes in a lovely gift box.