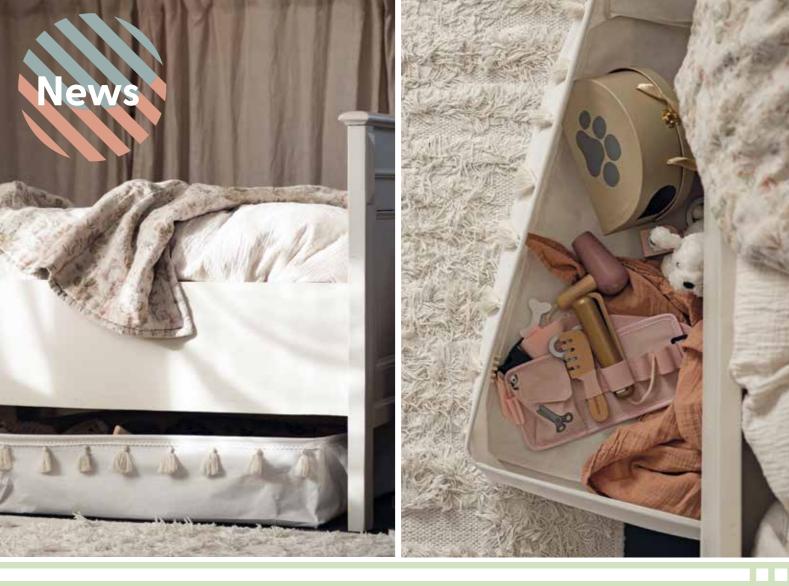

Prepare a yummy dessert with these lovely wooden fruits. The fruits are held together with velcro and can be sliced with the accompanying wooden knife.

W7236 CUTTING FRUIT 20X14X7CM 2+

K014 BED STORAGE BEIGE 70X66X7 CM