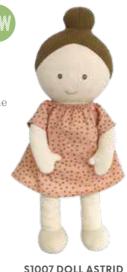

#### **DOLL WAGON**

Time to take a walk! This cute doll wagon has decorative rattan-like details, and is a classic toy that fits perfectly into the children's room. Under the wagon there is a shelf where you can store accessories and favourite toys. The doll Astrid loves the wagon and wants to accompany you when you go out and have coffee with your friends.

She is made of soft organic cotton and is ready to become your first best friend.

S1007 DOLL ASTRID

Our toy kitchens are not just kitchens!

They can also be used as a cafe, a restaurant, or why not a bakery. On the blackboard you can write today's menu. The kitchen includes a cool pot and pan set in silver or gold and 3 crayons for the board. 55x38x80cm 3+