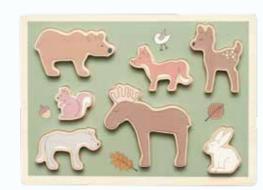

in! This is a fun and educational game for the whole family. The goal is to place as many wooden blocks as possible on the whale's back. Roll the dice, choose the corresponding colour of a block, and place it on the whale's back. If any block falls off the whale or if it tips over, you have lost.





**T287 PUZZLE CORAL** 22X17X1,5CM 18M+



**T286 PUZZLE SAFARI** 22X17X1,5CM 18M+



C2543 PUZZLE CLOCK WITH MOVABLE NUMBERS Ø30CM 3+



T210 MAGNET PLATE ABC 30X23CM 3+

#### **WOODEN PUZZLE**

Wooden puzzle with seven different characters. The figures are shaped to fit small hands and easy to grab. When you are done with the puzzle for this time, play with the figures instead!



T270 PUZZLE UNICORN



29X21CM 18M+

34



4X4CM 2+ 30 BLOCKS IN A COTTON BAG



T279 PUZZLE FARM 21X29CM 18M+



T278 PUZZLE FOREST 29X21CM 18M+



T275 HAMMER TAP TAP 21X21CM 3+

BOARD IN CORK. 40PCS AND 1 HAMMER IN WOOD.



W7197 ABACUS 27X29X7,5CM 2+



































113219 ROCKING ELEPHAN

31X70CM1+



#### **BEAUTY SALON**

Welcome to a truly luxurious beauty salon filled with everything you need to make your customers look fabulous. Allow the customers to sit comfortably in a chair while you apply their makeup, do their hair, and finish the treatment with some exclusive perfume.





# & FUN



W7235 BEAUTY BELT

#### **BEAUTY BELT**

How do you want your make-up today? This make-up belt contains everything you need to become a real little make-up artist. Paint the customer's nails, apply blush, and eye shadow, before finishing the look with some lipstick and setting spray.