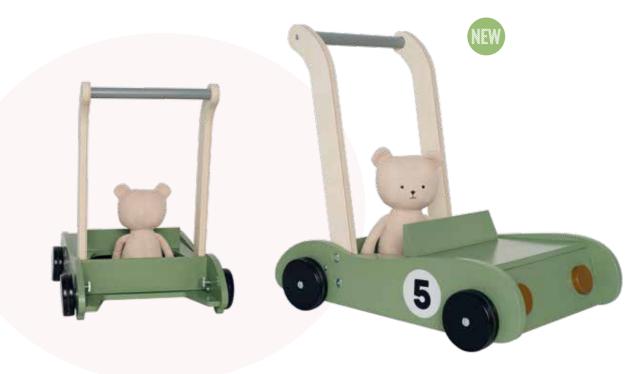

#### S1005 BABY WALKER TEDDY

INCLUDES A BUDDY AND THE REMOVABLE LID HIDES A SECRET BUILT-IN STORAGE. 45 X 31 X 42 CM, 9M+

W7195 STACKING TOY TEDDY

C2520 XYLOPHONE TEDDY

C2517 HAMMER PEG TEDDY 23X10X11CM18M+