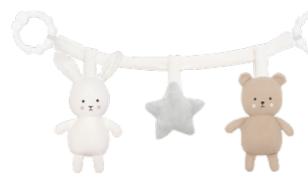

NO123 MUSICAL ELEPHANT

11CM 0+

**NO177 MUSICAL PUPPY** 

20CM 0+

20CM 0+

NO143 PRAM TOY TEDDY & BUNNY L45CM 0+

**NO112 PRAM TOY ELEPHANT** L45CM 0+