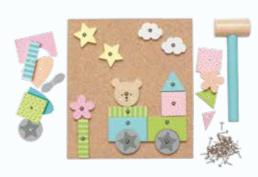

T270 PUZZLE UNICORN

29X21CM 18M+

34

4X4CM 2+ 30 BLOCKS IN A COTTON BAG

T279 PUZZLE FARM 21X29CM 18M+

T278 PUZZLE FOREST 29X21CM 18M+

T275 HAMMER TAP TAP 21X21CM 3+

BOARD IN CORK. 40PCS AND 1 HAMMER IN WOOD.