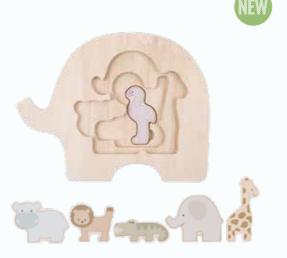

#### **WOODEN PUZZLE**

Wooden puzzle with seven different characters. The figures are shaped to fit small hands and easy to grab. When you are done with the puzzle for this time, play with the figures instead!

T270 PUZZLE UNICORN

29X21CM 18M+

34

4X4CM 2+ 30 BLOCKS IN A COTTON BAG

T279 PUZZLE FARM 21X29CM 18M+

T278 PUZZLE FOREST 29X21CM 18M+

T275 HAMMER TAP TAP 21X21CM 3+

BOARD IN CORK. 40PCS AND 1 HAMMER IN WOOD.