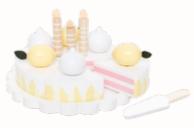

T226 CAKE PLATE CLASSIC
16CM 3+

T280 LEMON CAKE
Ø18CM 2+

T272 CAKE UNICORN
Ø18CM 2+

W7158 CAKE PLATE CUPCAKES

13CM 3+

W7118 EGG CARTON
WITH 6 EGGS
2+

C2527 CHEF CLOTHES

HAT, APRON, TOWEL AND GLOVE IN ONE SIZE 3+