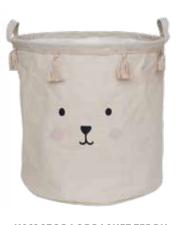

KO17 STORAGE BASKET GREY 28X28X24CM

K018 STORAGE BASKET PINK 28X28X24CM

KO15 STORAGE BASKET BUNNY KO16 STORAGE BASKET TEDDY 28X28X24CM

28X28X24CM

KO33 STORAGE BASKET GREY 40X40CM

KO34 STORAGE BASKET PINK 40X40CM

KO22 STORAGE BASKET BUNNY 40X40CM

KO21 STORAGE BASKET TEDDY 40X40CM