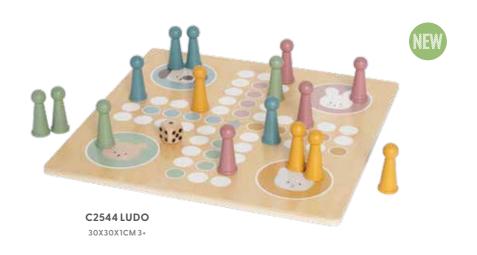

and 5 and with an animal motif.



#### C2537 STACKING AND SORTING CUBES NATURE

TOTAL H: 48CM 18M+ IN PAPER AND WOOD





#### C2522 STACKING CUBES VEHICLES 1-5

TOTAL H: 63CM 18M+ IN PAPER AND WOOD



#### C2533 STACKING CUBES BUNNY 1-5

TOTAL H: 48CM 18M+



#### C2504 STACKING CUBE ANIMALS 1-5

TOTAL H: 48CM 18M+ IN PAPER AND WOOD



#### C2523 STACKING CUBES FOREST 1-10

TOTAL H: 90CM 1+ IN PAPER









C2542 BALANCING WHALE

21X9,5X2,5CM 3+

**BALANCING WHALE** 

32

May the best player win! This is a fun and educational game for the whole family. The goal is to place as many wooden blocks as possible on the whale's back. Roll the dice, choose the corresponding colour of a block, and place it on the whale's back. If any block falls off the whale or if it tips over, you have lost.





**T287 PUZZLE CORAL** 22X17X1,5CM 18M+



**T286 PUZZLE SAFARI** 22X17X1,5CM 18M+



C2543 PUZZLE CLOCK WITH MOVABLE NUMBERS Ø30CM 3+



T210 MAGNET PLATE ABC 30X23CM 3+

#### **WOODEN PUZZLE**

Wooden puzzle with seven different characters. The figures are shaped to fit small hands and easy to grab. When you are done with the puzzle for this time, play with the figures instead!



T270 PUZZLE UNICORN



29X21CM 18M+

34



4X4CM 2+ 30 BLOCKS IN A COTTON BAG



T279 PUZZLE FARM 21X29CM 18M+



T278 PUZZLE FOREST 29X21CM 18M+



T275 HAMMER TAP TAP 21X21CM 3+

BOARD IN CORK. 40PCS AND 1 HAMMER IN WOOD.



W7197 ABACUS 27X29X7,5CM 2+



































113219 ROCKING ELEPHAN

31X70CM1+



#### **BEAUTY SALON**

Welcome to a truly luxurious beauty salon filled with everyth