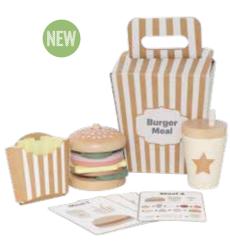

#### STACKING BURGER

A complete hamburger meal for the little hungry one. With this imaginative burger meal, you can serve several tasty meals inspired by the included menu cards. The burger is stackable, and you choose yourself which goodies to include in each menu. Combine different burgers with fries and a drink. Yummy!

W7221 STACKING BURGER
20X13X12CM 2+

C2540 TRAVEL FOOD TRAY
25X18X1CM 3+