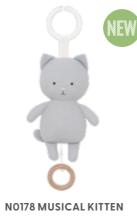

NO186 GIFT BOX ELEPHANT
BOX:33X13,5X8,5CM 0+

NO185 GIFT BOX TEDDY
BOX:33X13,5X8,5CM 0+

NO188 GIFT BOX KITTEN BOX:33X13,5X8,5CM 0+

MJAO!
Say hello to our new buddy Kitten!
A soft and cuddly friend made of the softest muslin that comes in a lovely gift box.