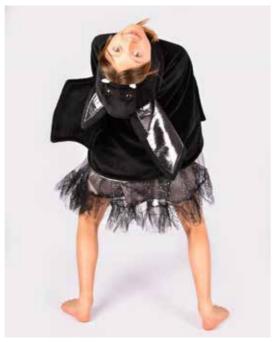

BITA
VAMPIRE CAPE DELUXE BLACK
W. RED SATIN & STONE

**F77620** 110-116 CL 4-6 YEARS **F77621** 122-128 CL 6-8 YEARS

Black plush cape with red satin lining. High collar. Plexi stone detail and velcro closure by the neck.