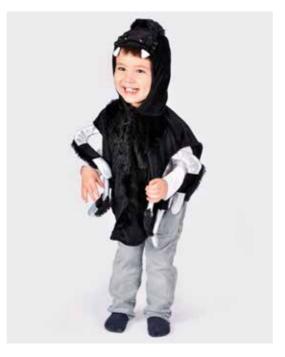

**F77640** 86-110 CL 1,5-4 YEARS

Black spider mini cape with hood. Soft plush fabric and faux fur details. Padded arms on the sides of the front. Plastic eyes on the hood. Velcro closure in the front and elastic ribbons on the sides.