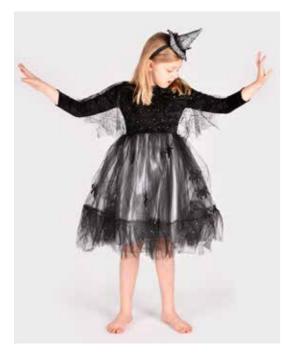

**F77711** 98-104 CL 2-4 YEARS **F77712** 110-116 CL 4-6 YEARS **F77713** 122-128 CL 6-8 YEARS

Witch costume with dress and headband. The dress has a velvet top with a sewn-on lace bolero, and a skirt in silver with black chiffon on top. Spider and glitter detais. Headband with a matching mini witch hat.