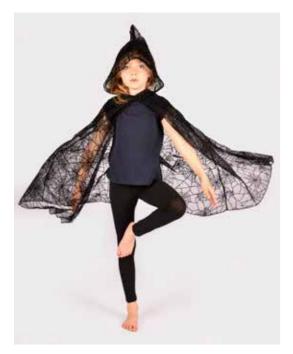

TUFF BAT CAPE CRUSHED VELVET BLACK

**F77610** 98-128 CL 3-8 YEARS

Black bat cape with hood and yellow bat patch on the back. Padded ears on the hood. Velcro closure by the neck.

FRÄCK MINI CAPE BAT DELUXE BLACK