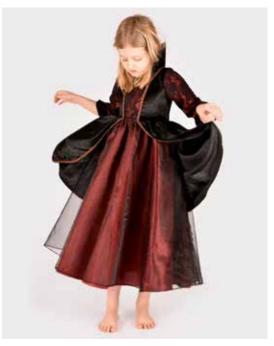

VIKTORIA
DRESS QUEEN DELUXE RED

**F77650** 110-116 CL 4-6 YEARS **F77651** 122-128 CL 6-8 YEARS **F77652** 134-140 CL 8-10 YEARS

Black and red royal dress in chiffon and velvet. Lace details. Zipper in the back.