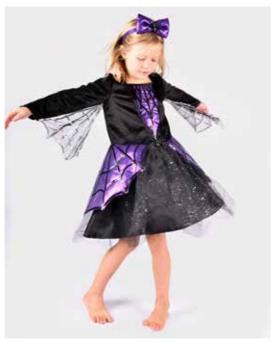

KARIN DRESS SPIDER W. HEADBAND PURPLE

**F77722** 110-116 CL 4-6 YEARS **F77723** 122-128 CL 6-8 YEARS **F77724** 134-140 CL 8-10 YEARS

Spider costume with dress and headband. The dress has velvet top, a black skirt and purple metallic details. Glitter and sequin details in silver. Headband in purple with a plastic spider.