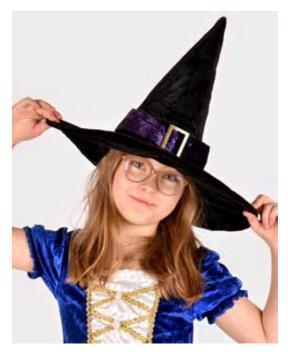

FÖRTROLLAD
WITCH COSTUME BLACK

**F6090M** 110-116 CL 4-6 YEARS **F6090L** 122-128 CL 6-8 YEARS

Witch costume with a dress and a hat. Dress in black and purple with a golden waistband. Button closure by the neck. Black hat with purple ribbon.