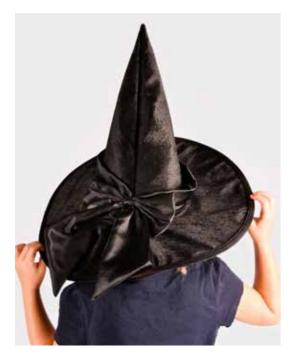

BUSA WITCH HAT W. VELVET RIBBON BLACK

**F3302** One Size

Black plush witch hat with a purple velvet ribbon.