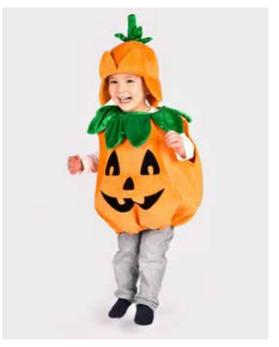

PUFF
PUMPKIN COSTUME
HALLOWEEN ORANGE

**F77645** 98-104 CL 2-4 YEARS

Orange pumpkin costume including a lightly padded top and hat. Plush and velvet.

PUFF BAG PUMPKIN HALLOWEEN ORANGE

**F33322** One Size

Orange pumpkin bag with black and green details. Padded. Zipper closure.