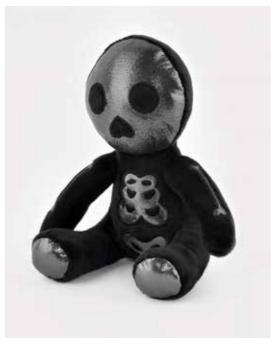

RACKARTYG SKELETON JUMPSUIT BLACK

**F77665M** 110 CL 4-5 YEARS **F77667L** 116 CL 5-6 YEARS

Black skeleton jumpsuit with hood. Black satin with silver metallic patches.

RACKARTYG CUDDLY SKELETON BLACK

**F99100** One Size 18 CM

Black plush cuddly skeleton with silver metallic details.

DRACULA
VAMPIRE COSTUME RED

F77647 110 CL 4-5 YEARS

Dracula costume, 4 pcs. Inlcuding black velvet pants, a red cape with high collar and velcro closure in the front, shirt with sewn-on west and a white collar with velcro closure.