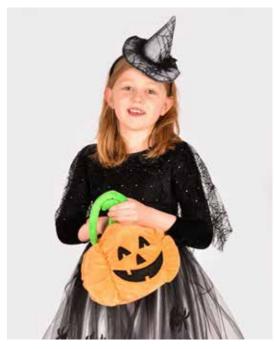

PUFF
PUMPKIN COSTUME
HALLOWEEN ORANGE

**F77645** 98-104 CL 2-4 YEARS

Orange pumpkin costume including a lightly padded top and hat. Plush and velvet.

PUFF BAG PUMPKIN HALLOWEEN ORANGE

**F33322** One Size

Orange pumpkin bag with black and green details. Padded. Zipper closure.

**F77711** 98-104 CL 2-4 YEARS **F77712** 110-116 CL 4-6 YEARS **F77713** 122-128 CL 6-8 YEARS

Witch costume with dress and headband. The dress has a velvet top with a sewn-on lace bolero, and a skirt in silver with black chiffon on top. Spider and glitter detais. Headband with a matching mini witch hat.