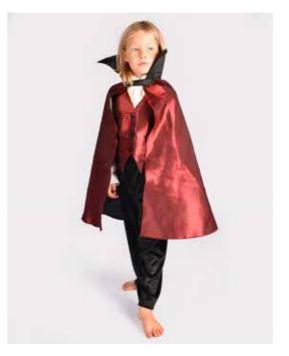

Black plush cuddly skeleton with silver metallic details.

DRACULA
VAMPIRE COSTUME RED

F77647 110 CL 4-5 YEARS

Dracula costume, 4 pcs. Inlcuding black velvet pants, a red cape with high collar and velcro closure in the front, shirt with sewn-on west and a white collar with velcro closure.