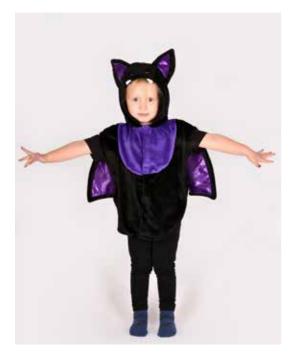

**F77635** 86-110 CL 1,5-4 YEARS

Black bat mini cape with hood. Soft plush fabric. Purple details. Wings on the back and ears on the hood. Velcro closure in the front and elastic ribbons on the sides.

NYSTA MINI CAPE SPIDER DELUXE BLACK