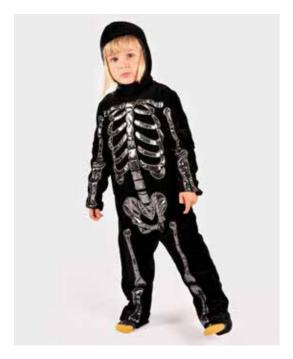

RACKARTYG SKELETON JUMPSUIT BLACK

**F77665M** 110 CL 4-5 YEARS **F77667L** 116 CL 5-6 YEARS

Black skeleton jumpsuit with hood. Black satin with silver metallic patches.

RACKARTYG CUDDLY SKELETON BLACK

**F99100** One Size 18 CM