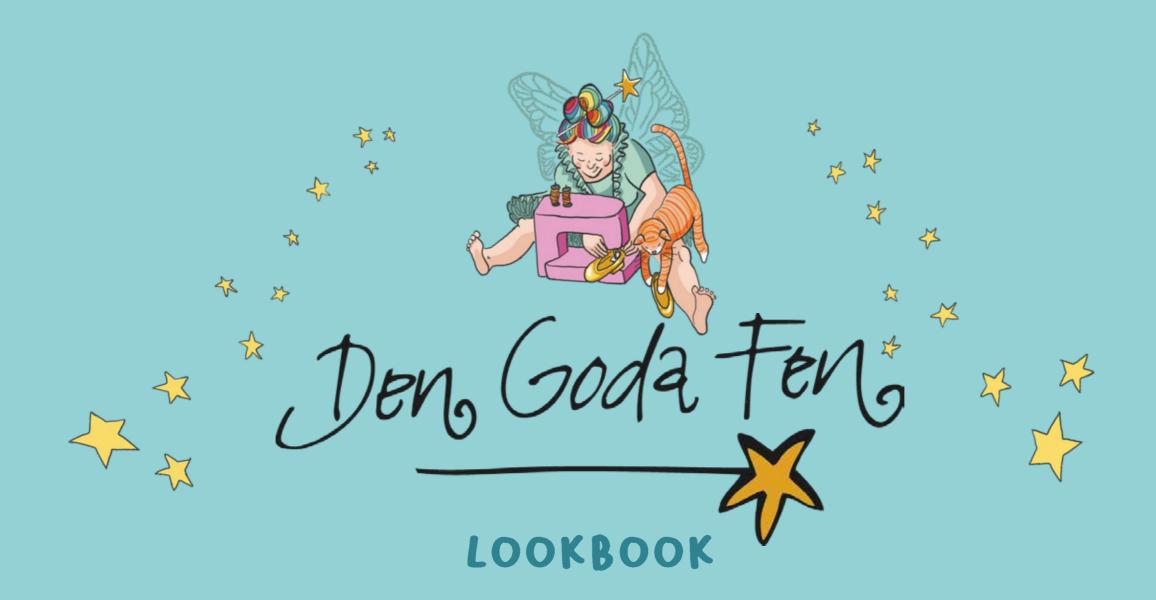

TRASSLA CAPE SPIDER WEB BLACK

**F7763** 98-128 CL 3-8 YEARS

Sheer spider web cape with hood. Velcro closure by the neck.

BALL CAPE BAT DELUXE

F77630 98-128 CL 3-8 YEARS

Black plush bat cape with hood. Silver metallic details. Plastic eyes and ears on hood. Wings on the back. Velcro closure by the neck.