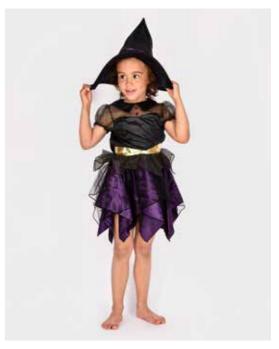

FÖRTROLLAD
WITCH COSTUME BLACK

**F6090M** 110-116 CL 4-6 YEARS **F6090L** 122-128 CL 6-8 YEARS

Witch costume with a dress and a hat. Dress in black and purple with a golden waistband. Button closure by the neck. Black hat with purple ribbon.