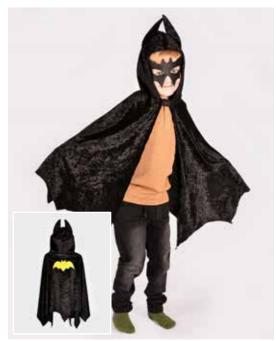

TUFF BAT CAPE CRUSHED VELVET BLACK

**F77610** 98-128 CL 3-8 YEARS

Black bat cape with hood and yellow bat patch on the back. Padded ears on the hood. Velcro closure by the neck.

FRÄCK MINI CAPE BAT DELUXE BLACK