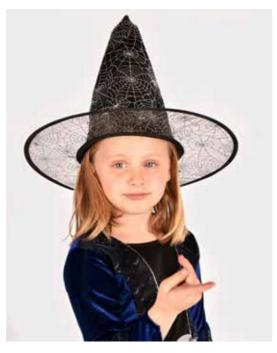

Gold details.

HYSS WITCH HAT W. SATIN RIBBON BLACK

**F14077** One Size

Witch hat in black satin with a big satin bow.

FUFFENS WITCH HAT SPIDERWEB BLACK

**F7795** One Size 40 CM

Black witch hat with silver spider web print.