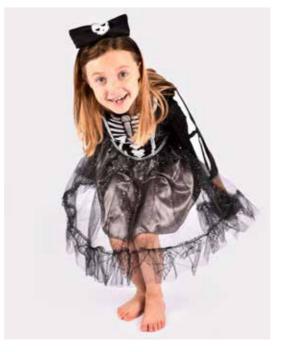

PAULA
DRESS SKELETON W.
HEADBAND SILVER

**F77732** 110-116 CL 4-6 YEARS **F77733** 122-128 CL 6-8 YEARS **F77734** 134-140 CL 8-10 YEARS

Skeleton costume with a dress and headband. Dress with skeleton print and silver skirt with glitter embellished black chiffon, Headband with skeleton patch.